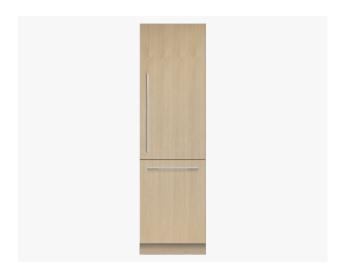

# Integrated Refrigerator Freezer, 24", Ice & Water

Series 11 | Integrated

Panel Ready | Right Hinge

A slim profile, perfect for compact kitchens, or pair it with other Integrated models for generous chilled and frozen storage.

### Internal Water Dispenser And Ice Maker

Both the water dispenser and ice maker are located inside this Integrated model, leaving an uninterrupted exterior. Internal storage space is maximized thanks to a flush-fit slimline water dispenser that gives a continuous flow of temperature-controlled chilled water to fill almost any size or shape of vessel. The dual valve system instantly stops water flow to prevent drips and spills.

# Flexible storage

Designed to make it simple for you to store, access and remove food, this refrigerator includes LED-lit adjustable cantilevered shelving and full extension bins in the freezer. The door and veggie bins are family safe, allowing for hands-free operation

#### Perfect Fit

These models fit flush and have only 1/4" gaps around them with no visible hinges or grilles. Our Integrated models can be seamlessly hidden behind your cabinetry for an understated and clean look with any kitchen layout.