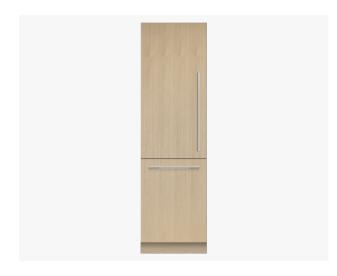

# Integrated Refrigerator Freezer, 24", Ice & Water

Series 11 | Integrated

Panel Ready | Left hinge

A slim profile, perfect for compact kitchens, or pair it with other Integrated models for generous chilled and frozen storage.

- Keep food fresher for longer by constantly maintaining the ideal temperature with ActiveSmart<sup>™</sup> technology
- Create the perfect climate for each type of food with Variable Temperature Zone: choice of four food modes, Pantry, Fridge, Soft Freeze or Freezer
- Convenient access to fresh, chilled water and ice with internal water dispenser and ice maker
- Customize with your own kitchen cabinetry or purchase our stainless steel door panel and handle accessories