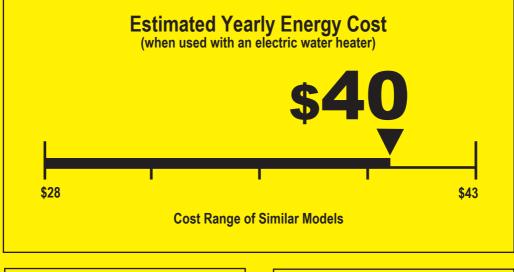

## Your cost will depend on your utility rates and use.

- Cost range based only on Standard capacity models.
- Estimated energy cost based on four wash loads a week and a national average electricity cost of 14 cents per kWh and natural gas cost of \$1.21 per therm.
- For more information, visit www.ftc.gov/appliances.