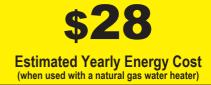

## Your cost will depend on your utility rates and use.

- Cost range based only on Standard capacity models.
- Estimated energy cost based on four wash loads a week and a national average electricity cost of 14 cents per kWh and natural gas cost of \$1.21 per therm.
- For more information, visit www.ftc.gov/appliances.