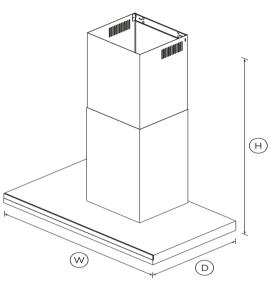

## DIMENSIONS

#### Date: 24.04.2024 > 2

| Performance               |                           |
|---------------------------|---------------------------|
| Airflow balancing plate   | •<br>Surface<br>3<br>Mesh |
| Extraction type           |                           |
| Fan speeds<br>Filter type |                           |
|                           |                           |
| Power requirements        |                           |
| Lighting power            | 8W                        |
| Motor power               | 240W                      |
| Supply voltage            | 220-240V                  |
| Total Power               | 248W                      |
| Product dimensions        |                           |
| Depth                     | 500mm                     |
| Height                    | 595-1035mm                |
| Width                     | 898mm                     |
| Product information       |                           |
| Control type              | Capacitive touch          |
| Ventilation features      |                           |
| Dimmable lights           | •                         |
| Filter cleaning alert     | •                         |
| Light type                | LED                       |
| Timer function            |                           |