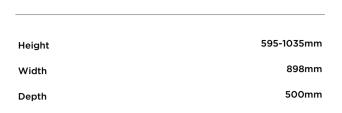

## DIMENSIONS

#### Date: 24.04.2024 > 2

| Performance               |                           |
|---------------------------|---------------------------|
| Airflow balancing plate   | •<br>Surface<br>3<br>Mesh |
| Extraction type           |                           |
| Fan speeds<br>Filter type |                           |
|                           |                           |
| Power requirements        |                           |
| Lighting power            | 8W                        |
| Motor power               | 240W                      |
| Supply voltage            | 220-240V                  |
| Total Power               | 248W                      |
| Product dimensions        |                           |
| Depth                     | 500mm                     |
| Height                    | 595-1035mm                |
| Width                     | 898mm                     |
| Product information       |                           |
| Control type              | Capacitive touch          |
| Ventilation features      |                           |
| Dimmable lights           | •                         |
| Filter cleaning alert     | •                         |
| Light type                | LED                       |
| Timer function            |                           |