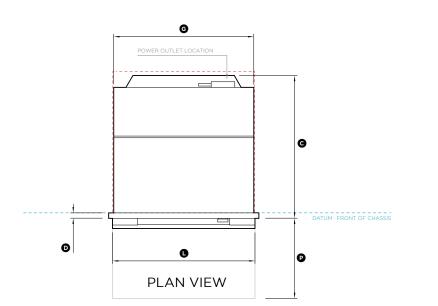

## Model no:

OM60NMTDB1, OM60NMTDG1

| Product Dimensions                                                                                         | mm  |
|------------------------------------------------------------------------------------------------------------|-----|
| Overall height of oven                                                                                     | 458 |
| ® Overall weigth of oven                                                                                   | 596 |
| © Overall depth of oven (excludes handle and front metal trim)                                             | 565 |
| <ul> <li>Depth of oven frame, control panel and door (excludes handle<br/>and front metal trim)</li> </ul> | 20  |
| © Depth of chassis (includes terminal block)                                                               | 545 |
| © Height of chassis                                                                                        | 435 |
| © Width of chassis                                                                                         | 556 |
| Height from bottom datum to top of oven door                                                               | 347 |
| <ol> <li>Height of control panel</li> </ol>                                                                | 100 |
| <ul> <li>④ Gap between door and control panel</li> </ul>                                                   | 11  |
| Beight from bottom datum to centerline of handle                                                           | 324 |
| ① Width of handle                                                                                          | 565 |
| Depth of handle (measured from front of door)                                                              | 42  |
| Thickness of handle                                                                                        | 16  |
| <ul> <li>Distance from bottom datum to bottom of door glass</li> </ul>                                     | 12  |
| Depth of door when open (measured from front of door)                                                      | 320 |
| <u> </u>                                                                                                   |     |

| Minimum Clearances                                      |     |
|---------------------------------------------------------|-----|
| Minimum inside height of cavity                         | 440 |
| Minimum inside width of cavity                          | 560 |
| Minimum inside depth of cavity                          | 550 |
| Overall height of cabinetry (cavity around front frame) | 460 |
| Overall width of cabinetry (cavity around front frame)  | 600 |
| Rear ventilation air vent depth*                        | 50  |
| Rear ventilation air vent width*                        | 560 |
|                                                         |     |