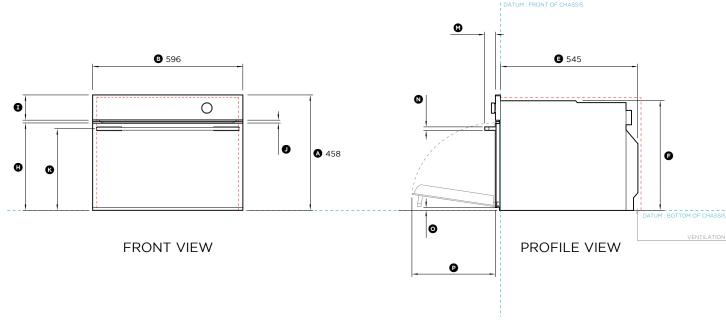

## Model no:

OM60NMTDB1, OM60NMTDG1

| Product Dimensions                                                                                         | mm  |
|------------------------------------------------------------------------------------------------------------|-----|
| Overall height of oven                                                                                     | 458 |
| ® Overall weigth of oven                                                                                   | 596 |
| © Overall depth of oven (excludes handle and front metal trim)                                             | 565 |
| <ul> <li>Depth of oven frame, control panel and door (excludes handle<br/>and front metal trim)</li> </ul> | 20  |
| © Depth of chassis (includes terminal block)                                                               | 545 |
| © Height of chassis                                                                                        | 435 |
| © Width of chassis                                                                                         | 556 |
| Height from bottom datum to top of oven door                                                               | 347 |
| <ol> <li>Height of control panel</li> </ol>                                                                | 100 |
| <ul> <li>④ Gap between door and control panel</li> </ul>                                                   | 11  |
| Beight from bottom datum to centerline of handle                                                           | 324 |
| ① Width of handle                                                                                          | 565 |
| Depth of handle (measured from front of door)                                                              | 42  |
| Thickness of handle                                                                                        | 16  |
| <ul> <li>Distance from bottom datum to bottom of door glass</li> </ul>                                     | 12  |
| Depth of door when open (measured from front of door)                                                      | 320 |
| <u> </u>                                                                                                   |     |

| Minimum Clearances                                      |     |
|---------------------------------------------------------|-----|
| Minimum inside height of cavity                         | 440 |
| Minimum inside width of cavity                          | 560 |
| Minimum inside depth of cavity                          | 550 |
| Overall height of cabinetry (cavity around front frame) | 460 |
| Overall width of cabinetry (cavity around front frame)  | 600 |
| Rear ventilation air vent depth*                        | 50  |
| Rear ventilation air vent width*                        | 560 |
|                                                         |     |