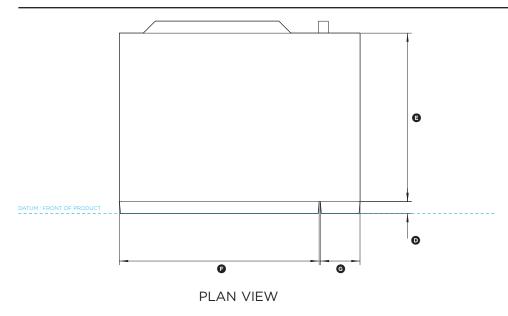

## 24" MICROWAVE OVEN

Model no:

MO24SS2 (refer page 1 for imperial measurements)

| Product Dimensions                                 | mm  |
|----------------------------------------------------|-----|
| Overall height of microwave                        | 340 |
| Overall width of microwave                         | 608 |
| © Overall depth of microwave                       | 485 |
| Depth of front panel                               | 30  |
| Depth of chassis                                   | 425 |
| Width of door                                      | 505 |
| Width of control panel                             | 100 |
| Height of chassis                                  | 319 |
| Height from bottom of chassis to bottom of product | 2   |
|                                                    |     |

INDICATES PRODUCT / CABINETRY DATUM -----

DATE: 20.08.2015

IMPORTANT NOTE: Throughout this guide, dimensions may vary by  $\pm 2$ mm (3/32"). Please read the installation manual for detailed information on installing the product. www.fisherpaykel.com