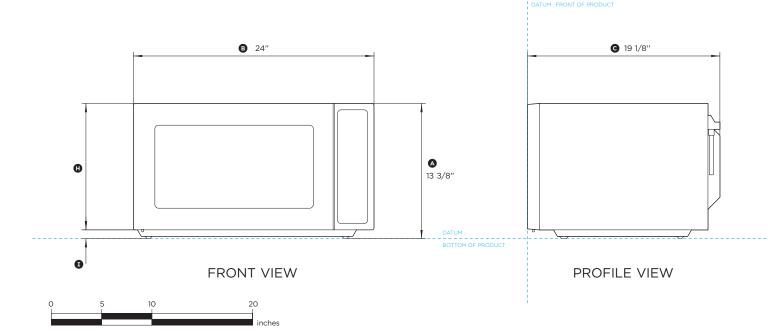

## 24" MICROWAVE OVEN

Model no:

MO24SS2 (refer page 2 for metric measurements)

| Product Dimensions                                   | ir      |
|------------------------------------------------------|---------|
| Overall height of microwave                          | 13 3/8' |
| Overall width of microwave                           | 24'     |
| © Overall depth of microwave                         | 19 1/8′ |
| Depth of front panel                                 | 1 3/16  |
| Depth of chassis                                     | 16 3/4  |
| Width of door                                        | 19 7/8′ |
| Width of control panel                               | - 4'    |
| Height of chassis                                    | 12 9/16 |
| ① Height from bottom of chassis to bottom of product | 13/16′  |
|                                                      |         |

INDICATES PRODUCT / CABINETRY DATUM ------

DATE: 20.08.2015

IMPORTANT NOTE: Throughout this guide, dimensions may vary by  $\pm 2$ mm (3/32"). Please read the installation manual for detailed information on installing the product. www.fisherpaykel.com