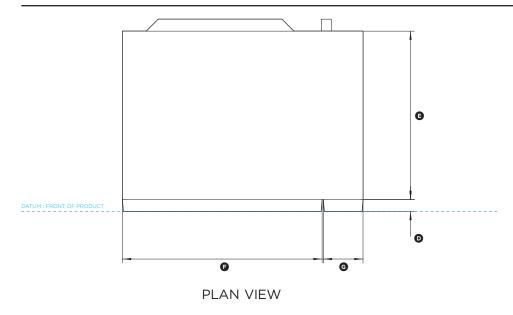

## 24" MICROWAVE OVEN

Model no:

MO24SS2 (refer page 2 for metric measurements)

| Product Dimensions                                   | ir      |
|------------------------------------------------------|---------|
| Overall height of microwave                          | 13 3/8' |
| Overall width of microwave                           | 24'     |
| © Overall depth of microwave                         | 19 1/8′ |
| Depth of front panel                                 | 1 3/16  |
| Depth of chassis                                     | 16 3/4  |
| Width of door                                        | 19 7/8′ |
| Width of control panel                               | - 4'    |
| Height of chassis                                    | 12 9/16 |
| ① Height from bottom of chassis to bottom of product | 13/16′  |
|                                                      |         |

INDICATES PRODUCT / CABINETRY DATUM ------

DATE: 20.08.2015

IMPORTANT NOTE: Throughout this guide, dimensions may vary by  $\pm 2$ mm (3/32"). Please read the installation manual for detailed information on installing the product. www.fisherpaykel.com