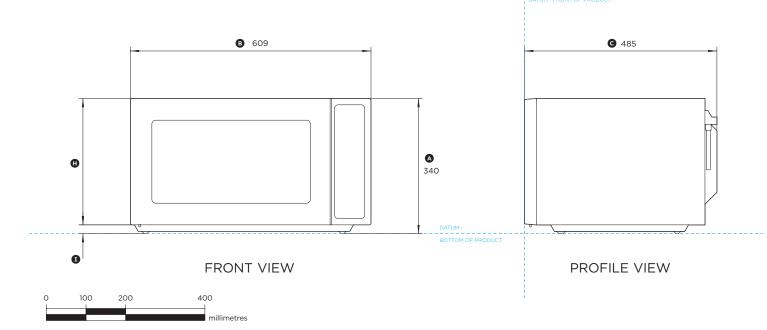

## 24" MICROWAVE OVEN

Model no:

MO24SS2 (refer page 1 for imperial measurements)

| Product Dimensions                                 | mm  |
|----------------------------------------------------|-----|
| Overall height of microwave                        | 340 |
| Overall width of microwave                         | 608 |
| © Overall depth of microwave                       | 485 |
| Depth of front panel                               | 30  |
| Depth of chassis                                   | 425 |
| Width of door                                      | 505 |
| Width of control panel                             | 100 |
| Height of chassis                                  | 319 |
| Height from bottom of chassis to bottom of product | 2   |
|                                                    |     |

INDICATES PRODUCT / CABINETRY DATUM -----

DATE: 20.08.2015

IMPORTANT NOTE: Throughout this guide, dimensions may vary by  $\pm 2$ mm (3/32"). Please read the installation manual for detailed information on installing the product. www.fisherpaykel.com