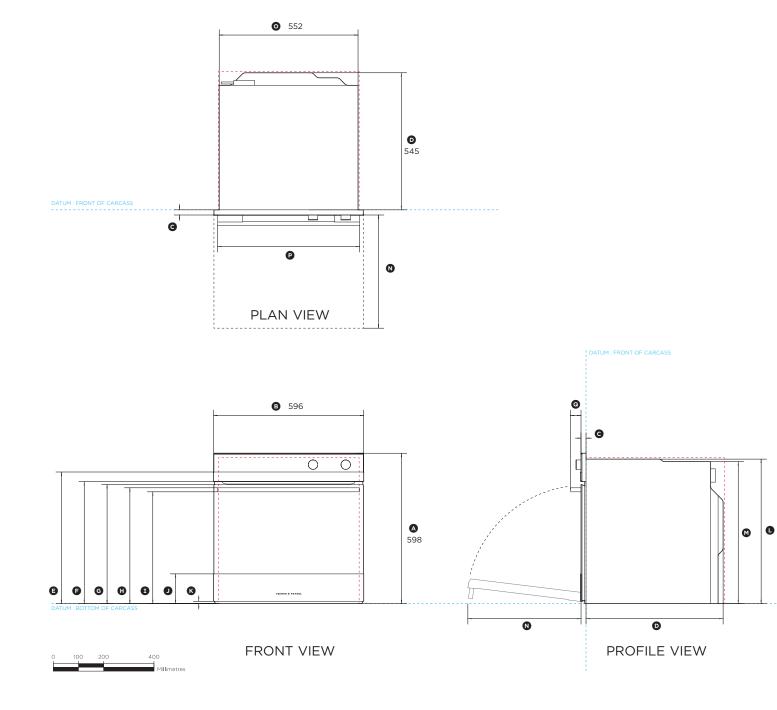

## Model no:

OB60SC7CEX2, OB60SC6CEX2, OB60SC5CEX2

| Product Dimensions                                                                  | mm  |
|-------------------------------------------------------------------------------------|-----|
| Overall height* of oven                                                             | 598 |
| Overall width of oven                                                               | 597 |
| $\ensuremath{}$ Depth of oven front and control panel** (excludes handle and dials) | 20  |
| Depth of oven chassis (does not include oven front)                                 | 545 |
| E Height from bottom datum to top of stainless cap                                  | 523 |
| F Height from bottom datum to bottom of stainless cap                               | 485 |
| © Height from bottom datum to top of door                                           | 473 |
| <ul> <li>Height from bottom datum to top of handle</li> </ul>                       | 460 |
| ③ Height from bottom datum to bottom of handle                                      | 445 |
| ④ Height from bottom datum to top of stainless door cap                             | 118 |
| Height from bottom datum to bottom of door                                          | 10  |
| ① Height from bottom datum to top of chassis                                        | 575 |
| Height from bottom datum to top of chasis at rear                                   | 565 |
| Depth of door (open) (measured from front of door)**                                | 450 |
| Overall width of chassis                                                            | 552 |
| Width of handle                                                                     | 565 |
| Depth of handle (measured from front of door)**                                     | 42  |

\* All height measurements included mounted feet

\*\* Measured to front glass surface and excludes 2mm stainless cap

| Minimum Clearances                              | mm  |
|-------------------------------------------------|-----|
| Height of cavity from bottom datum              | 580 |
| Minimum inside width of cavity                  | 560 |
| Minimum inside depth of cavity from front datum | 550 |