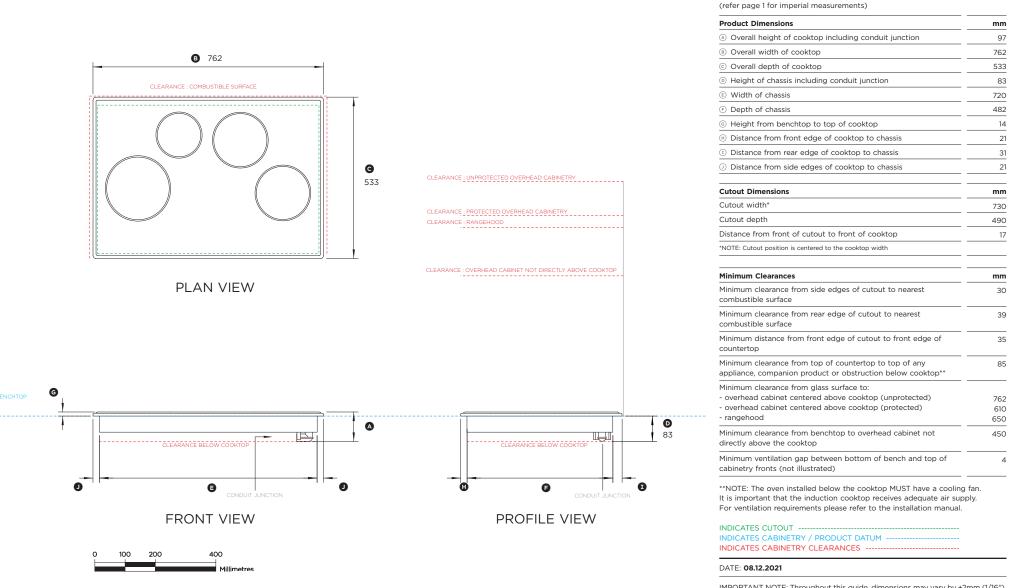

## DATA SHEET

30" Pro Induction Cooktop

Model no: CI304PTX4

IMPORTANT NOTE: Throughout this guide, dimensions may vary by  $\pm 2mm$  (1/16"). Please read the installation manual for detailed information on installing the product. For full installation instructions & specifications visit fisherpaykel.com