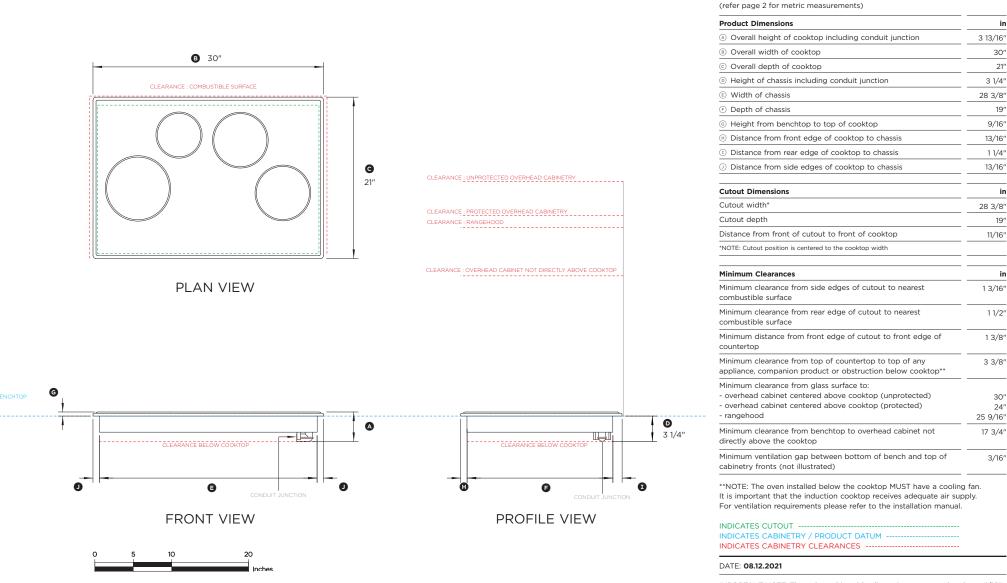

## DATA SHEET

30" Pro Induction Cooktop

Model no: CI304PTX4

IMPORTANT NOTE: Throughout this guide, dimensions may vary by  $\pm 2mm$  (1/16"). Please read the installation manual for detailed information on installing the product. For full installation instructions & specifications visit fisherpaykel.com