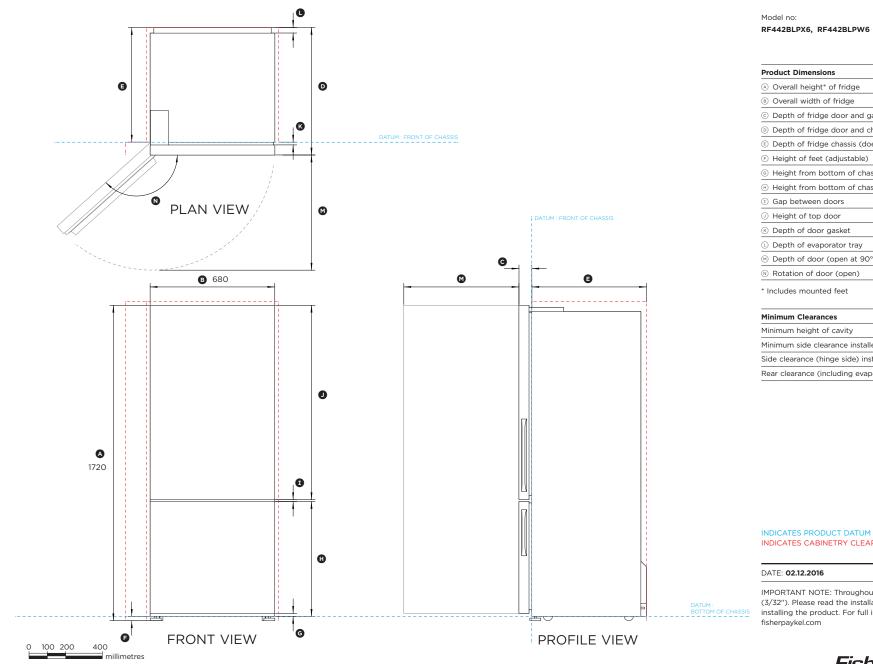

## 680MM ACTIVESMART™ FRIDGE

| Product Dimensions                                        | mm   |
|-----------------------------------------------------------|------|
| Overall height* of fridge                                 | 1720 |
| Overall width of fridge                                   | 680  |
| © Depth of fridge door and gasket                         | 70   |
| <ul> <li>Depth of fridge door and chassis</li> </ul>      | 695  |
| Depth of fridge chassis (does not include fridge door)    | 625  |
| F Height of feet (adjustable)                             | 24   |
| © Height from bottom of chassis to bottom of bottom door  | 16   |
| Height from bottom of chassis to top of bottom door       | 626  |
| ③ Gap between doors                                       | 10   |
| <ul> <li>Height of top door</li> </ul>                    | 1060 |
| © Depth of door gasket                                    | 15   |
| © Depth of evaporator tray                                | 30   |
| Depth of door (open at 90°) (measured from front of door) | 628  |
| Rotation of door (open)                                   | 135° |
|                                                           |      |

| Minimum Clearances                                                    | mm   |
|-----------------------------------------------------------------------|------|
| Minimum height of cavity                                              | 1740 |
| Minimum side clearance installed flush with chassis                   | 20   |
| Side clearance (hinge side) installed flush with door - full rotation | 135  |
| Rear clearance (including evaporator tray)                            | 30   |