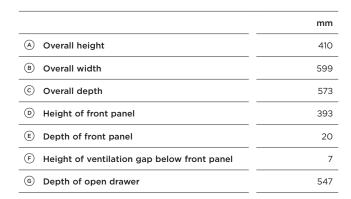

### PRODUCT DIMENSIONS

### CAVITY DIMENSIONS: STANDARD INSTALLATION

|                  | mm      |
|------------------|---------|
| Overall height   | min 412 |
| Overall width    | 600     |
| © Overall depth* | 580     |

\*Includes front panels