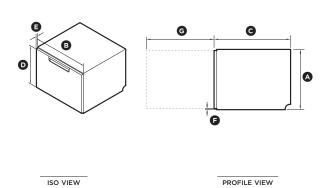

### **SPECIFICATIONS**

| Model No.  | DD60SCX9, DD60SCW9                            |
|------------|-----------------------------------------------|
| Dimensions | H 410mm x W 599mm x D 573mm                   |
| Weight     | 32kg                                          |
| Electrical |                                               |
| Supply     | 220-240V, 50Hz                                |
| Service    | 4.2A                                          |
| Receptacle | 3 pin earthing-type                           |
| Plumbing   |                                               |
| Supply     | 3/4" BSP (GB20) to suit flat washer.          |
| Pressure   | max. 1 MPa (145 psi), min. 0.03 MPa (4.3 psi) |
|            |                                               |

### PRODUCT DIMENSIONS

### CAVITY DIMENSIONS: STANDARD INSTALLATION

|                  | mm      |
|------------------|---------|
| Overall height   | min 412 |
| Overall width    | 600     |
| © Overall depth* | 580     |

\*Includes front panels