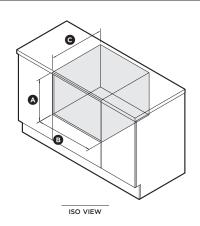

D 573mm                   |
| Weight     | 32kg                                          |
| Electrical |                                               |
| Supply     | 220-240V, 50Hz                                |
| Service    | 4.2A                                          |
| Receptacle | 3 pin earthing-type                           |
| Plumbing   |                                               |
| Supply     | 3/4" BSP (GB20) to suit flat washer.          |
| Pressure   | max. 1 MPa (145 psi), min. 0.03 MPa (4.3 psi) |
|            |                                               |

### PLUMBING AND ELECTRICAL



Service outlet at rear extends both sides, hoses and cords can be routed to either or both sides.

### PRODUCT DIMENSIONS





### CAVITY DIMENSIONS: STANDARD INSTALLATION



|                  | mm      |
|------------------|---------|
| Overall height   | min 412 |
| Overall width    | 600     |
| © Overall depth* | 580     |

\*Includes front panels