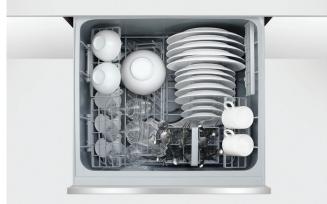

#### **FEATURES**

- DishDrawer™ Dishwashers are designed to match the
  Fisher & Paykel family of kitchen appliances
- Six wash programs, from delicate to heavy to suit any load
- Quick, Sanitise and Extra Dry provide extra wash options
- 4 Flexible racking allows you to customise internal shelves to suit your needs

### ACCESORIES

- ① Cutlery basket
- 2 Knife clip and multipurpose clip