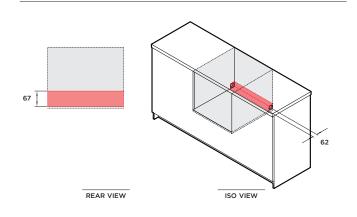

### PLUMBING AND ELECTRICAL

Service outlet at rear extends both sides, hoses and cords can be routed to either or both sides.