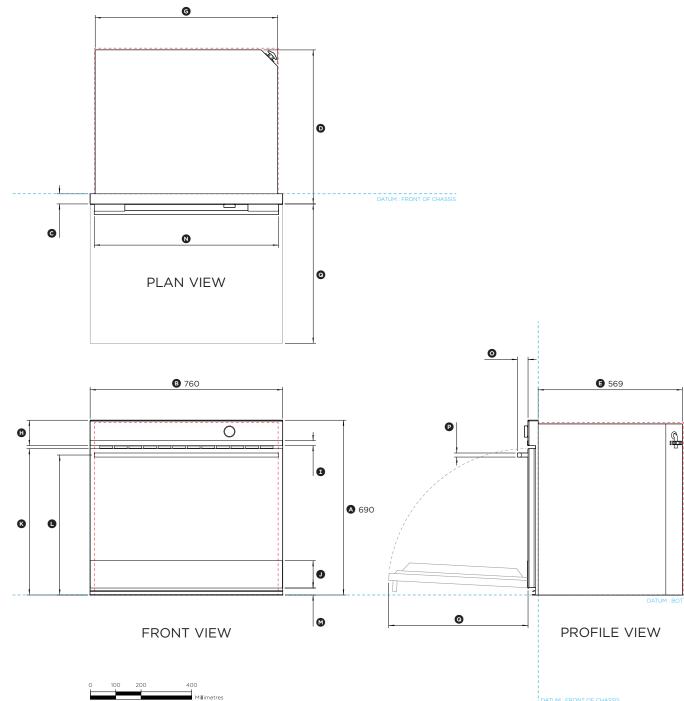

## Model no: OB76SDPTDX1

| Product Dimensions                                                                                              | mm  |
|-----------------------------------------------------------------------------------------------------------------|-----|
| Overall height of oven                                                                                          | 690 |
| Overall width of oven                                                                                           | 760 |
| $\odot$ Depth of front frame (excludes handle, front stainless steel trim and dial)                             | 40  |
| $_{\odot}^{\odot}$ Depth of oven chassis and front frame (excludes handle, front stainless steel trim and dial) | 609 |
| Depth of chassis                                                                                                | 569 |
| F Height of chassis                                                                                             | 675 |
| © Width of chassis                                                                                              | 720 |
| Height of control panel                                                                                         | 100 |
| I) Height of stainless steel trim on control panel                                                              | 20  |
| <ol> <li>Height of stainless steel trim on door</li> </ol>                                                      | 108 |
| (8) Height from bottom datum to top of oven door                                                                | 578 |
| () Height from bottom datum to centerline of handle                                                             | 553 |
| Height from bottom datum to bottom of door                                                                      | 28  |
| ® Width of handle                                                                                               | 727 |
| O Depth of handle                                                                                               | 42  |
| Thickness of handle                                                                                             | 16  |
| <ul> <li>Depth of door (open) (measured from front of door)</li> </ul>                                          | 550 |

| Minimum Clearances                                   | mm  |
|------------------------------------------------------|-----|
| Minimum inside height of cavity                      | 681 |
| Minimum inside width of cavity                       | 724 |
| Minimum inside depth of cavity (proud installation*) | 575 |

INDICATES PRODUCT DATUM ----INDICATES CABINETRY CLEARANCES ------