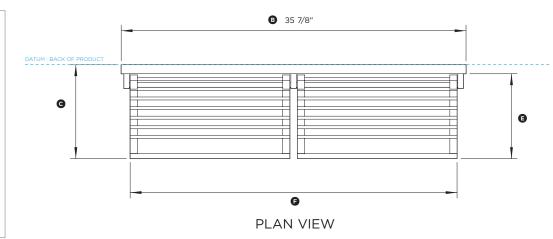

#### BGCV2-3036

(refer page 2 for metric measurements)

| Product Dimensions                                   | in        |
|------------------------------------------------------|-----------|
| Overall height of backguard                          | 30"       |
| Overall width of backguard                           | 35 7/8"   |
| © Overall depth of backguard and racks               | 9 3/4"    |
| Depth of backguard                                   | 15/16"    |
| © Depth of racks                                     | 8 13/16"  |
| Width of racks                                       | 34 1/16"  |
| © Distance from top of backguard to bottom of racks  | 10 15/16" |
| Distance from bottom of backguard to bottom of racks | 19 1/16"  |
| ① Distance from top of backguard to top of brackets  | 5 7/8"    |
|                                                      |           |

NOT TO SCALE

BGCV2-3036

INDICATES PRODUCT DATUM --