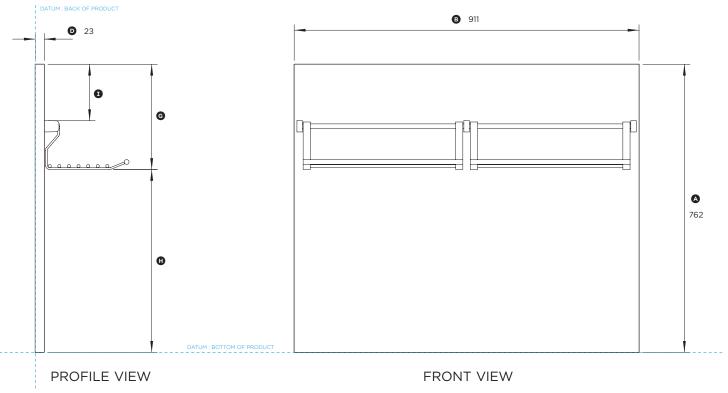

#### BGCV2-3036

(refer page 1 for imperial measurements)

| Product Dimensions                                   | mm  |
|------------------------------------------------------|-----|
| Overall height of backguard                          | 762 |
| Overall width of backguard                           | 911 |
| © Overall depth of backguard and racks               | 248 |
| Depth of backguard                                   | 23  |
| © Depth of racks                                     | 224 |
| © Width of racks                                     | 865 |
| Distance from top of backguard to bottom of racks    | 278 |
| Distance from bottom of backguard to bottom of racks | 484 |
| ① Distance from top of backguard to top of brackets  | 150 |
|                                                      |     |

NOT TO SCALE

millimetres

INDICATES PRODUCT DATUM --