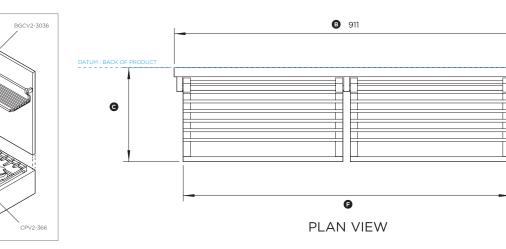

#### BGCV2-3036

(refer page 1 for imperial measurements)

| Product Dimensions                                   | mm  |
|------------------------------------------------------|-----|
| Overall height of backguard                          | 762 |
| Overall width of backguard                           | 911 |
| © Overall depth of backguard and racks               | 248 |
| Depth of backguard                                   | 23  |
| © Depth of racks                                     | 224 |
| © Width of racks                                     | 865 |
| Distance from top of backguard to bottom of racks    | 278 |
| Distance from bottom of backguard to bottom of racks | 484 |
| ① Distance from top of backguard to top of brackets  | 150 |
|                                                      |     |

NOT TO SCALE

millimetres

INDICATES PRODUCT DATUM --