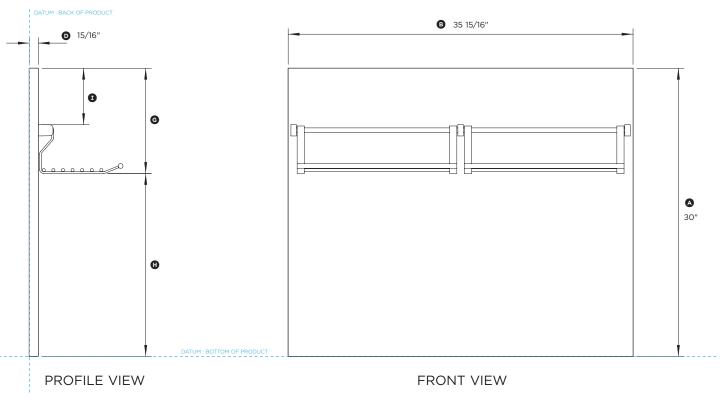

#### BGCV2-3036

(refer page 2 for metric measurements)

| Product Dimensions                                   | in        |
|------------------------------------------------------|-----------|
| Overall height of backguard                          | 30"       |
| Overall width of backguard                           | 35 7/8"   |
| © Overall depth of backguard and racks               | 9 3/4"    |
| Depth of backguard                                   | 15/16"    |
| © Depth of racks                                     | 8 13/16"  |
| Width of racks                                       | 34 1/16"  |
| © Distance from top of backguard to bottom of racks  | 10 15/16" |
| Distance from bottom of backguard to bottom of racks | 19 1/16"  |
| ① Distance from top of backguard to top of brackets  | 5 7/8"    |
|                                                      |           |

NOT TO SCALE

BGCV2-3036

INDICATES PRODUCT DATUM --