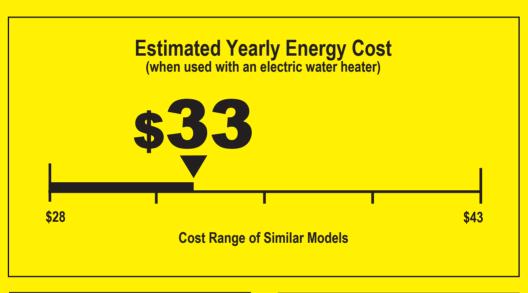

**Estimated Yearly Electricity Use** 

\$21

Estimated Yearly Energy Cost (when used with a natural gas water heater)

Your cost will depend on your utility rates and use.

- Cost range based only on Standard capacity models.
- Estimated energy cost based on four wash loads a week and a national average electricity cost of 14 cents per kWh and natural gas cost of \$1.21 per therm.
- For more information, visit www.ftc.gov/energy.