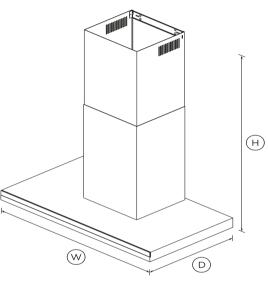

#### DIMENSIONS

#### Product dimensions

Product information

Ventilation features Dimmable lights Filter cleaning alert

Control type

| Depth  | 500mm      |
|--------|------------|
| Height | 595-1035mm |
| Width  | 898mm      |