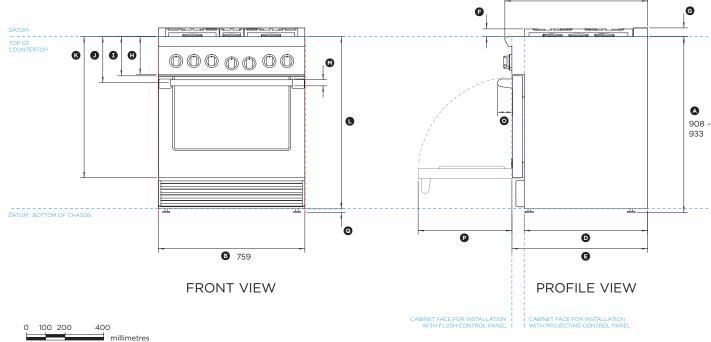

### DATA SHEET

30" Professional Range

### Model no: RGV2-305-N, RGV2-305-L

## RDV2-305-N, RDV2-305-L

## Supplied with Integral Flat Vent Trim

(refer page 1 for imperial measurements)

| Product Dimensions                                                                                                                                                                                                                                                                                                                                                                                                                                                                                                                                                                                                                                                                                                                                                                                                                                                                                                                                                                                                                                                                                                                                                                                                                                                                                                                                                                                                                                                                                                                                                                                                                                                                                                                                                                                                                                                                                                                                                                                                                                                                                                     | mm                 |
|------------------------------------------------------------------------------------------------------------------------------------------------------------------------------------------------------------------------------------------------------------------------------------------------------------------------------------------------------------------------------------------------------------------------------------------------------------------------------------------------------------------------------------------------------------------------------------------------------------------------------------------------------------------------------------------------------------------------------------------------------------------------------------------------------------------------------------------------------------------------------------------------------------------------------------------------------------------------------------------------------------------------------------------------------------------------------------------------------------------------------------------------------------------------------------------------------------------------------------------------------------------------------------------------------------------------------------------------------------------------------------------------------------------------------------------------------------------------------------------------------------------------------------------------------------------------------------------------------------------------------------------------------------------------------------------------------------------------------------------------------------------------------------------------------------------------------------------------------------------------------------------------------------------------------------------------------------------------------------------------------------------------------------------------------------------------------------------------------------------------|--------------------|
| <ul> <li>Overall height of range (from floor to cooktop,<br/>excluding grates and vent trim)</li> </ul>                                                                                                                                                                                                                                                                                                                                                                                                                                                                                                                                                                                                                                                                                                                                                                                                                                                                                                                                                                                                                                                                                                                                                                                                                                                                                                                                                                                                                                                                                                                                                                                                                                                                                                                                                                                                                                                                                                                                                                                                                | min 908<br>max 933 |
| Overall width of range     Overall width | 759                |
| ⓒ Overall depth of range (excluding handle and dials)                                                                                                                                                                                                                                                                                                                                                                                                                                                                                                                                                                                                                                                                                                                                                                                                                                                                                                                                                                                                                                                                                                                                                                                                                                                                                                                                                                                                                                                                                                                                                                                                                                                                                                                                                                                                                                                                                                                                                                                                                                                                  | 740                |
| <ul> <li>Depth from rear of chassis to cabinetry face - projecting</li> </ul>                                                                                                                                                                                                                                                                                                                                                                                                                                                                                                                                                                                                                                                                                                                                                                                                                                                                                                                                                                                                                                                                                                                                                                                                                                                                                                                                                                                                                                                                                                                                                                                                                                                                                                                                                                                                                                                                                                                                                                                                                                          | 638                |
| Depth from rear of chassis to cabinetry face - flush                                                                                                                                                                                                                                                                                                                                                                                                                                                                                                                                                                                                                                                                                                                                                                                                                                                                                                                                                                                                                                                                                                                                                                                                                                                                                                                                                                                                                                                                                                                                                                                                                                                                                                                                                                                                                                                                                                                                                                                                                                                                   | 703                |
| F Height from countertop to top of pan supports                                                                                                                                                                                                                                                                                                                                                                                                                                                                                                                                                                                                                                                                                                                                                                                                                                                                                                                                                                                                                                                                                                                                                                                                                                                                                                                                                                                                                                                                                                                                                                                                                                                                                                                                                                                                                                                                                                                                                                                                                                                                        | 40                 |
| Iteight from countertop to top of vent trim                                                                                                                                                                                                                                                                                                                                                                                                                                                                                                                                                                                                                                                                                                                                                                                                                                                                                                                                                                                                                                                                                                                                                                                                                                                                                                                                                                                                                                                                                                                                                                                                                                                                                                                                                                                                                                                                                                                                                                                                                                                                            | 45                 |
| Height from countertop to bottom of control panel                                                                                                                                                                                                                                                                                                                                                                                                                                                                                                                                                                                                                                                                                                                                                                                                                                                                                                                                                                                                                                                                                                                                                                                                                                                                                                                                                                                                                                                                                                                                                                                                                                                                                                                                                                                                                                                                                                                                                                                                                                                                      | 196                |
| <ol> <li>Height from countertop to top of door</li> </ol>                                                                                                                                                                                                                                                                                                                                                                                                                                                                                                                                                                                                                                                                                                                                                                                                                                                                                                                                                                                                                                                                                                                                                                                                                                                                                                                                                                                                                                                                                                                                                                                                                                                                                                                                                                                                                                                                                                                                                                                                                                                              | 204                |
| <ol> <li>Height from countertop to centre of handle</li> </ol>                                                                                                                                                                                                                                                                                                                                                                                                                                                                                                                                                                                                                                                                                                                                                                                                                                                                                                                                                                                                                                                                                                                                                                                                                                                                                                                                                                                                                                                                                                                                                                                                                                                                                                                                                                                                                                                                                                                                                                                                                                                         | 240                |
| Height from countertop to bottom of door                                                                                                                                                                                                                                                                                                                                                                                                                                                                                                                                                                                                                                                                                                                                                                                                                                                                                                                                                                                                                                                                                                                                                                                                                                                                                                                                                                                                                                                                                                                                                                                                                                                                                                                                                                                                                                                                                                                                                                                                                                                                               | 734                |
| <ul> <li>Height from countertop to bottom of chassis</li> </ul>                                                                                                                                                                                                                                                                                                                                                                                                                                                                                                                                                                                                                                                                                                                                                                                                                                                                                                                                                                                                                                                                                                                                                                                                                                                                                                                                                                                                                                                                                                                                                                                                                                                                                                                                                                                                                                                                                                                                                                                                                                                        | 895                |
| Thickness of handle (not including standoffs)                                                                                                                                                                                                                                                                                                                                                                                                                                                                                                                                                                                                                                                                                                                                                                                                                                                                                                                                                                                                                                                                                                                                                                                                                                                                                                                                                                                                                                                                                                                                                                                                                                                                                                                                                                                                                                                                                                                                                                                                                                                                          | 32                 |
| <ul> <li>Width of handle (including standoffs)</li> </ul>                                                                                                                                                                                                                                                                                                                                                                                                                                                                                                                                                                                                                                                                                                                                                                                                                                                                                                                                                                                                                                                                                                                                                                                                                                                                                                                                                                                                                                                                                                                                                                                                                                                                                                                                                                                                                                                                                                                                                                                                                                                              | 751                |
| <ul> <li>Depth of handle (measured from front of door)</li> </ul>                                                                                                                                                                                                                                                                                                                                                                                                                                                                                                                                                                                                                                                                                                                                                                                                                                                                                                                                                                                                                                                                                                                                                                                                                                                                                                                                                                                                                                                                                                                                                                                                                                                                                                                                                                                                                                                                                                                                                                                                                                                      | 77                 |
| P Depth of open door to cabinetry face - flush                                                                                                                                                                                                                                                                                                                                                                                                                                                                                                                                                                                                                                                                                                                                                                                                                                                                                                                                                                                                                                                                                                                                                                                                                                                                                                                                                                                                                                                                                                                                                                                                                                                                                                                                                                                                                                                                                                                                                                                                                                                                         | 486                |
| Adjustable feet height                                                                                                                                                                                                                                                                                                                                                                                                                                                                                                                                                                                                                                                                                                                                                                                                                                                                                                                                                                                                                                                                                                                                                                                                                                                                                                                                                                                                                                                                                                                                                                                                                                                                                                                                                                                                                                                                                                                                                                                                                                                                                                 | min 13<br>max 38   |

| Cavity Dimensions                                                                                       | mm                 |
|---------------------------------------------------------------------------------------------------------|--------------------|
| Overall height of cavity                                                                                | min 908<br>max 933 |
| Overall width of cavity                                                                                 | min 762            |
| Overall depth of cavity for projecting control panel<br>Overall depth of cavity for flush control panel | max 638<br>max 703 |

**G** 740