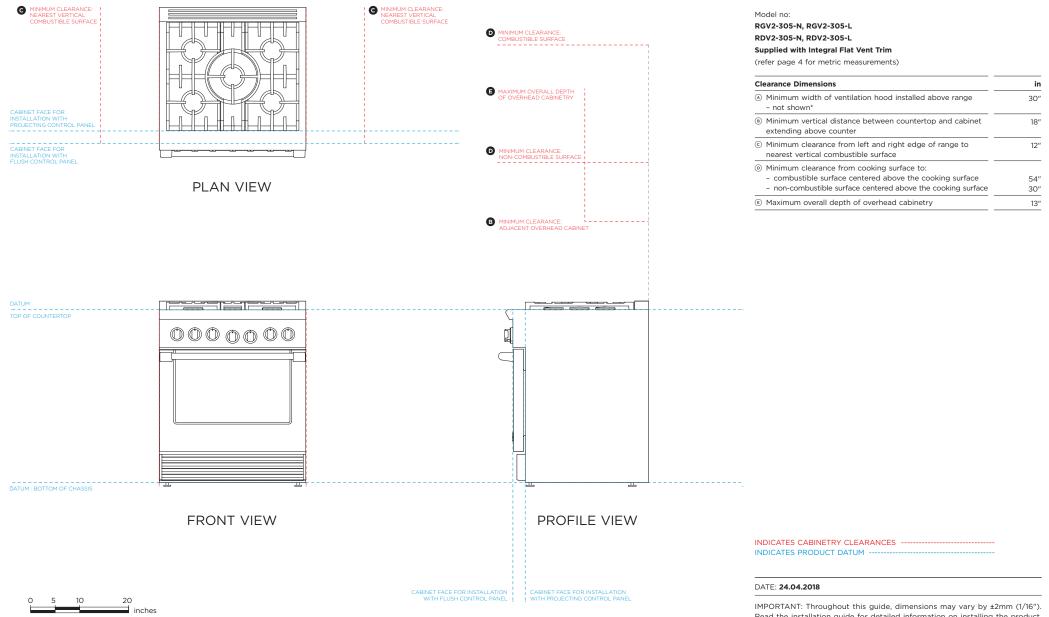

### DATA SHEET

30" Professional Range

### Model no: RGV2-305-N, RGV2-305-L

## RDV2-305-N, RDV2-305-L

### Supplied with Integral Flat Vent Trim

(refer page 3 for metric measurements)

| Product Dimensions                                                                                                                                                                                                                                                                                                                                                                                                                                                                                                                                                                                                                                                                                                                                                                                                                                                                                                                                                                                                                                                                                                                                                                                                                                                                                                                                                                                                                                                                                                                                                                                                                                                                                                                                                                                                                                                                                                                                                                                                                                                                                                     | in                         |
|------------------------------------------------------------------------------------------------------------------------------------------------------------------------------------------------------------------------------------------------------------------------------------------------------------------------------------------------------------------------------------------------------------------------------------------------------------------------------------------------------------------------------------------------------------------------------------------------------------------------------------------------------------------------------------------------------------------------------------------------------------------------------------------------------------------------------------------------------------------------------------------------------------------------------------------------------------------------------------------------------------------------------------------------------------------------------------------------------------------------------------------------------------------------------------------------------------------------------------------------------------------------------------------------------------------------------------------------------------------------------------------------------------------------------------------------------------------------------------------------------------------------------------------------------------------------------------------------------------------------------------------------------------------------------------------------------------------------------------------------------------------------------------------------------------------------------------------------------------------------------------------------------------------------------------------------------------------------------------------------------------------------------------------------------------------------------------------------------------------------|----------------------------|
| <ul> <li>Overall height of range (from floor to cooktop,<br/>excluding grates and vent trim)</li> </ul>                                                                                                                                                                                                                                                                                                                                                                                                                                                                                                                                                                                                                                                                                                                                                                                                                                                                                                                                                                                                                                                                                                                                                                                                                                                                                                                                                                                                                                                                                                                                                                                                                                                                                                                                                                                                                                                                                                                                                                                                                | min 35 3/4"<br>max 36 3/4" |
| Overall width of range     Overall width | 29 7/8"                    |
| ⓒ Overall depth of range (excluding handle and dials)                                                                                                                                                                                                                                                                                                                                                                                                                                                                                                                                                                                                                                                                                                                                                                                                                                                                                                                                                                                                                                                                                                                                                                                                                                                                                                                                                                                                                                                                                                                                                                                                                                                                                                                                                                                                                                                                                                                                                                                                                                                                  | 29 1/8"                    |
| <ul> <li>Depth from rear of chassis to cabinetry face - projecting</li> </ul>                                                                                                                                                                                                                                                                                                                                                                                                                                                                                                                                                                                                                                                                                                                                                                                                                                                                                                                                                                                                                                                                                                                                                                                                                                                                                                                                                                                                                                                                                                                                                                                                                                                                                                                                                                                                                                                                                                                                                                                                                                          | 25 1/8"                    |
| Depth from rear of chassis to cabinetry face - flush                                                                                                                                                                                                                                                                                                                                                                                                                                                                                                                                                                                                                                                                                                                                                                                                                                                                                                                                                                                                                                                                                                                                                                                                                                                                                                                                                                                                                                                                                                                                                                                                                                                                                                                                                                                                                                                                                                                                                                                                                                                                   | 27 11/16"                  |
| F Height from countertop to top of pan supports                                                                                                                                                                                                                                                                                                                                                                                                                                                                                                                                                                                                                                                                                                                                                                                                                                                                                                                                                                                                                                                                                                                                                                                                                                                                                                                                                                                                                                                                                                                                                                                                                                                                                                                                                                                                                                                                                                                                                                                                                                                                        | 1 9/16"                    |
| Iteight from countertop to top of vent trim                                                                                                                                                                                                                                                                                                                                                                                                                                                                                                                                                                                                                                                                                                                                                                                                                                                                                                                                                                                                                                                                                                                                                                                                                                                                                                                                                                                                                                                                                                                                                                                                                                                                                                                                                                                                                                                                                                                                                                                                                                                                            | 1 3/4"                     |
| Height from countertop to bottom of control panel                                                                                                                                                                                                                                                                                                                                                                                                                                                                                                                                                                                                                                                                                                                                                                                                                                                                                                                                                                                                                                                                                                                                                                                                                                                                                                                                                                                                                                                                                                                                                                                                                                                                                                                                                                                                                                                                                                                                                                                                                                                                      | 7 3/4"                     |
| <ol> <li>Height from countertop to top of door</li> </ol>                                                                                                                                                                                                                                                                                                                                                                                                                                                                                                                                                                                                                                                                                                                                                                                                                                                                                                                                                                                                                                                                                                                                                                                                                                                                                                                                                                                                                                                                                                                                                                                                                                                                                                                                                                                                                                                                                                                                                                                                                                                              | 8 1/16"                    |
| <ol> <li>Height from countertop to center of handle</li> </ol>                                                                                                                                                                                                                                                                                                                                                                                                                                                                                                                                                                                                                                                                                                                                                                                                                                                                                                                                                                                                                                                                                                                                                                                                                                                                                                                                                                                                                                                                                                                                                                                                                                                                                                                                                                                                                                                                                                                                                                                                                                                         | 9 7/16"                    |
| Height from countertop to bottom of door                                                                                                                                                                                                                                                                                                                                                                                                                                                                                                                                                                                                                                                                                                                                                                                                                                                                                                                                                                                                                                                                                                                                                                                                                                                                                                                                                                                                                                                                                                                                                                                                                                                                                                                                                                                                                                                                                                                                                                                                                                                                               | 28 7/8"                    |
| Height from countertop to bottom of chassis                                                                                                                                                                                                                                                                                                                                                                                                                                                                                                                                                                                                                                                                                                                                                                                                                                                                                                                                                                                                                                                                                                                                                                                                                                                                                                                                                                                                                                                                                                                                                                                                                                                                                                                                                                                                                                                                                                                                                                                                                                                                            | 35 1/4"                    |
| Thickness of handle (not including standoffs)                                                                                                                                                                                                                                                                                                                                                                                                                                                                                                                                                                                                                                                                                                                                                                                                                                                                                                                                                                                                                                                                                                                                                                                                                                                                                                                                                                                                                                                                                                                                                                                                                                                                                                                                                                                                                                                                                                                                                                                                                                                                          | 1 1/4"                     |
| Width of handle (including standoffs)                                                                                                                                                                                                                                                                                                                                                                                                                                                                                                                                                                                                                                                                                                                                                                                                                                                                                                                                                                                                                                                                                                                                                                                                                                                                                                                                                                                                                                                                                                                                                                                                                                                                                                                                                                                                                                                                                                                                                                                                                                                                                  | 29 9/16"                   |
| <ul> <li>Depth of handle (measured from front of door)</li> </ul>                                                                                                                                                                                                                                                                                                                                                                                                                                                                                                                                                                                                                                                                                                                                                                                                                                                                                                                                                                                                                                                                                                                                                                                                                                                                                                                                                                                                                                                                                                                                                                                                                                                                                                                                                                                                                                                                                                                                                                                                                                                      | 3 1/16"                    |
| P Depth of open door to cabinetry face - flush                                                                                                                                                                                                                                                                                                                                                                                                                                                                                                                                                                                                                                                                                                                                                                                                                                                                                                                                                                                                                                                                                                                                                                                                                                                                                                                                                                                                                                                                                                                                                                                                                                                                                                                                                                                                                                                                                                                                                                                                                                                                         | 19 1/8"                    |
| Adjustable feet height                                                                                                                                                                                                                                                                                                                                                                                                                                                                                                                                                                                                                                                                                                                                                                                                                                                                                                                                                                                                                                                                                                                                                                                                                                                                                                                                                                                                                                                                                                                                                                                                                                                                                                                                                                                                                                                                                                                                                                                                                                                                                                 | min 1/2"<br>max 1 1/2"     |

| Cavity Dimensions                                                                                       | in                          |
|---------------------------------------------------------------------------------------------------------|-----------------------------|
| Overall height of cavity                                                                                | min 35 3/4"<br>max 36 3/4"  |
| Overall width of cavity                                                                                 | min 30"                     |
| Overall depth of cavity for projecting control panel<br>Overall depth of cavity for flush control panel | max 25 1/8"<br>max 2711/16" |