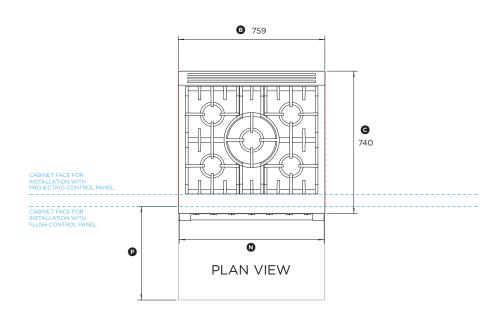

### DATA SHEET

30" Professional Range

### Model no: RGV2-305-N, RGV2-305-L

## RDV2-305-N, RDV2-305-L

## Supplied with Integral Flat Vent Trim

(refer page 1 for imperial measurements)

| Product Dimensions                                                                                                                                                                                                                                                                                                                                                                                                                                                                                                                                                                                                                                                                                                                                                                                                                                                                                                                                                                                                                                                                                                                                                                                                                                                                                                                                                                                                                                                                                                                                                                                                                                                                                                                                                                                                                                                                                                                                                                                                                                                                                                     | mm                 |
|------------------------------------------------------------------------------------------------------------------------------------------------------------------------------------------------------------------------------------------------------------------------------------------------------------------------------------------------------------------------------------------------------------------------------------------------------------------------------------------------------------------------------------------------------------------------------------------------------------------------------------------------------------------------------------------------------------------------------------------------------------------------------------------------------------------------------------------------------------------------------------------------------------------------------------------------------------------------------------------------------------------------------------------------------------------------------------------------------------------------------------------------------------------------------------------------------------------------------------------------------------------------------------------------------------------------------------------------------------------------------------------------------------------------------------------------------------------------------------------------------------------------------------------------------------------------------------------------------------------------------------------------------------------------------------------------------------------------------------------------------------------------------------------------------------------------------------------------------------------------------------------------------------------------------------------------------------------------------------------------------------------------------------------------------------------------------------------------------------------------|--------------------|
| <ul> <li>Overall height of range (from floor to cooktop,<br/>excluding grates and vent trim)</li> </ul>                                                                                                                                                                                                                                                                                                                                                                                                                                                                                                                                                                                                                                                                                                                                                                                                                                                                                                                                                                                                                                                                                                                                                                                                                                                                                                                                                                                                                                                                                                                                                                                                                                                                                                                                                                                                                                                                                                                                                                                                                | min 908<br>max 933 |
| Overall width of range     Overall width | 759                |
| ⓒ Overall depth of range (excluding handle and dials)                                                                                                                                                                                                                                                                                                                                                                                                                                                                                                                                                                                                                                                                                                                                                                                                                                                                                                                                                                                                                                                                                                                                                                                                                                                                                                                                                                                                                                                                                                                                                                                                                                                                                                                                                                                                                                                                                                                                                                                                                                                                  | 740                |
| <ul> <li>Depth from rear of chassis to cabinetry face - projecting</li> </ul>                                                                                                                                                                                                                                                                                                                                                                                                                                                                                                                                                                                                                                                                                                                                                                                                                                                                                                                                                                                                                                                                                                                                                                                                                                                                                                                                                                                                                                                                                                                                                                                                                                                                                                                                                                                                                                                                                                                                                                                                                                          | 638                |
| Depth from rear of chassis to cabinetry face - flush                                                                                                                                                                                                                                                                                                                                                                                                                                                                                                                                                                                                                                                                                                                                                                                                                                                                                                                                                                                                                                                                                                                                                                                                                                                                                                                                                                                                                                                                                                                                                                                                                                                                                                                                                                                                                                                                                                                                                                                                                                                                   | 703                |
| F Height from countertop to top of pan supports                                                                                                                                                                                                                                                                                                                                                                                                                                                                                                                                                                                                                                                                                                                                                                                                                                                                                                                                                                                                                                                                                                                                                                                                                                                                                                                                                                                                                                                                                                                                                                                                                                                                                                                                                                                                                                                                                                                                                                                                                                                                        | 40                 |
| Iteight from countertop to top of vent trim                                                                                                                                                                                                                                                                                                                                                                                                                                                                                                                                                                                                                                                                                                                                                                                                                                                                                                                                                                                                                                                                                                                                                                                                                                                                                                                                                                                                                                                                                                                                                                                                                                                                                                                                                                                                                                                                                                                                                                                                                                                                            | 45                 |
| Height from countertop to bottom of control panel                                                                                                                                                                                                                                                                                                                                                                                                                                                                                                                                                                                                                                                                                                                                                                                                                                                                                                                                                                                                                                                                                                                                                                                                                                                                                                                                                                                                                                                                                                                                                                                                                                                                                                                                                                                                                                                                                                                                                                                                                                                                      | 196                |
| <ol> <li>Height from countertop to top of door</li> </ol>                                                                                                                                                                                                                                                                                                                                                                                                                                                                                                                                                                                                                                                                                                                                                                                                                                                                                                                                                                                                                                                                                                                                                                                                                                                                                                                                                                                                                                                                                                                                                                                                                                                                                                                                                                                                                                                                                                                                                                                                                                                              | 204                |
| <ol> <li>Height from countertop to centre of handle</li> </ol>                                                                                                                                                                                                                                                                                                                                                                                                                                                                                                                                                                                                                                                                                                                                                                                                                                                                                                                                                                                                                                                                                                                                                                                                                                                                                                                                                                                                                                                                                                                                                                                                                                                                                                                                                                                                                                                                                                                                                                                                                                                         | 240                |
| Height from countertop to bottom of door                                                                                                                                                                                                                                                                                                                                                                                                                                                                                                                                                                                                                                                                                                                                                                                                                                                                                                                                                                                                                                                                                                                                                                                                                                                                                                                                                                                                                                                                                                                                                                                                                                                                                                                                                                                                                                                                                                                                                                                                                                                                               | 734                |
| <ul> <li>Height from countertop to bottom of chassis</li> </ul>                                                                                                                                                                                                                                                                                                                                                                                                                                                                                                                                                                                                                                                                                                                                                                                                                                                                                                                                                                                                                                                                                                                                                                                                                                                                                                                                                                                                                                                                                                                                                                                                                                                                                                                                                                                                                                                                                                                                                                                                                                                        | 895                |
| Thickness of handle (not including standoffs)                                                                                                                                                                                                                                                                                                                                                                                                                                                                                                                                                                                                                                                                                                                                                                                                                                                                                                                                                                                                                                                                                                                                                                                                                                                                                                                                                                                                                                                                                                                                                                                                                                                                                                                                                                                                                                                                                                                                                                                                                                                                          | 32                 |
| <ul> <li>Width of handle (including standoffs)</li> </ul>                                                                                                                                                                                                                                                                                                                                                                                                                                                                                                                                                                                                                                                                                                                                                                                                                                                                                                                                                                                                                                                                                                                                                                                                                                                                                                                                                                                                                                                                                                                                                                                                                                                                                                                                                                                                                                                                                                                                                                                                                                                              | 751                |
| <ul> <li>Depth of handle (measured from front of door)</li> </ul>                                                                                                                                                                                                                                                                                                                                                                                                                                                                                                                                                                                                                                                                                                                                                                                                                                                                                                                                                                                                                                                                                                                                                                                                                                                                                                                                                                                                                                                                                                                                                                                                                                                                                                                                                                                                                                                                                                                                                                                                                                                      | 77                 |
| P Depth of open door to cabinetry face - flush                                                                                                                                                                                                                                                                                                                                                                                                                                                                                                                                                                                                                                                                                                                                                                                                                                                                                                                                                                                                                                                                                                                                                                                                                                                                                                                                                                                                                                                                                                                                                                                                                                                                                                                                                                                                                                                                                                                                                                                                                                                                         | 486                |
| Adjustable feet height                                                                                                                                                                                                                                                                                                                                                                                                                                                                                                                                                                                                                                                                                                                                                                                                                                                                                                                                                                                                                                                                                                                                                                                                                                                                                                                                                                                                                                                                                                                                                                                                                                                                                                                                                                                                                                                                                                                                                                                                                                                                                                 | min 13<br>max 38   |

| Cavity Dimensions                                                                                       | mm                 |
|---------------------------------------------------------------------------------------------------------|--------------------|
| Overall height of cavity                                                                                | min 908<br>max 933 |
| Overall width of cavity                                                                                 | min 762            |
| Overall depth of cavity for projecting control panel<br>Overall depth of cavity for flush control panel | max 638<br>max 703 |

**G** 740