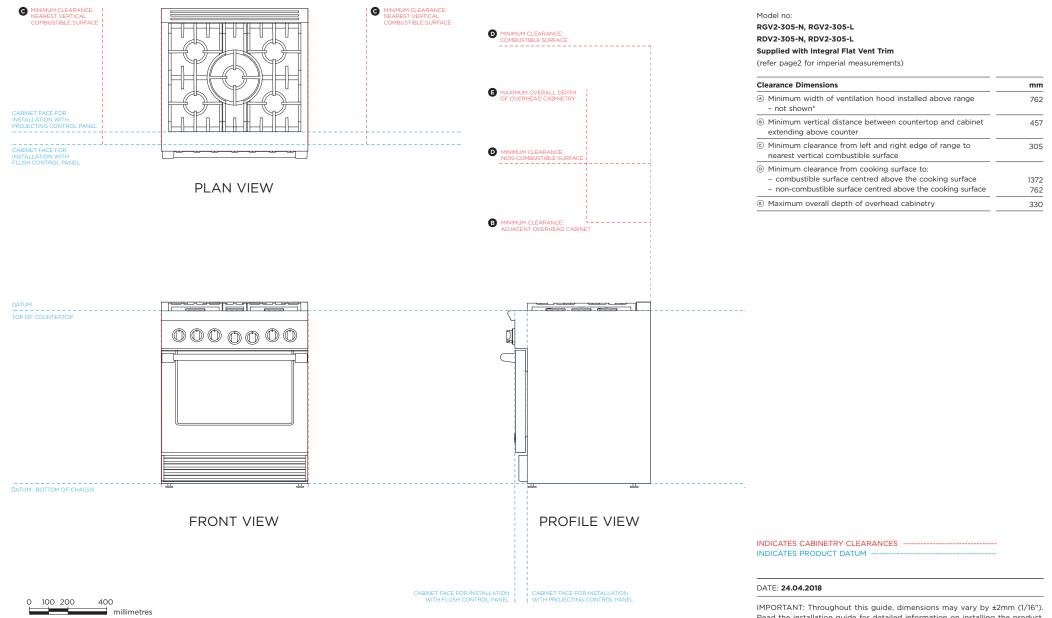

### Model no: RGV2-305-N, RGV2-305-L

### RDV2-305-N, RDV2-305-L

### Supplied with Integral Flat Vent Trim

(refer page 3 for metric measurements)

| Product Dimensions                                                                                                                                                                                                                                                                                                                                                                                                                                                                                                                                                                                                                                                                                                                                                                                                                                                                                                                                                                                                                                                                                                                                                                                                                                                                                                                                                                                                                                                                                                                                                                                                                                                                                                                                                                                                                                                                                                                                                                                                                                                                                                     | in                         |
|------------------------------------------------------------------------------------------------------------------------------------------------------------------------------------------------------------------------------------------------------------------------------------------------------------------------------------------------------------------------------------------------------------------------------------------------------------------------------------------------------------------------------------------------------------------------------------------------------------------------------------------------------------------------------------------------------------------------------------------------------------------------------------------------------------------------------------------------------------------------------------------------------------------------------------------------------------------------------------------------------------------------------------------------------------------------------------------------------------------------------------------------------------------------------------------------------------------------------------------------------------------------------------------------------------------------------------------------------------------------------------------------------------------------------------------------------------------------------------------------------------------------------------------------------------------------------------------------------------------------------------------------------------------------------------------------------------------------------------------------------------------------------------------------------------------------------------------------------------------------------------------------------------------------------------------------------------------------------------------------------------------------------------------------------------------------------------------------------------------------|----------------------------|
| <ul> <li>Overall height of range (from floor to cooktop,<br/>excluding grates and vent trim)</li> </ul>                                                                                                                                                                                                                                                                                                                                                                                                                                                                                                                                                                                                                                                                                                                                                                                                                                                                                                                                                                                                                                                                                                                                                                                                                                                                                                                                                                                                                                                                                                                                                                                                                                                                                                                                                                                                                                                                                                                                                                                                                | min 35 3/4"<br>max 36 3/4" |
| Overall width of range     Overall width | 29 7/8"                    |
| ⓒ Overall depth of range (excluding handle and dials)                                                                                                                                                                                                                                                                                                                                                                                                                                                                                                                                                                                                                                                                                                                                                                                                                                                                                                                                                                                                                                                                                                                                                                                                                                                                                                                                                                                                                                                                                                                                                                                                                                                                                                                                                                                                                                                                                                                                                                                                                                                                  | 29 1/8"                    |
| <ul> <li>Depth from rear of chassis to cabinetry face - projecting</li> </ul>                                                                                                                                                                                                                                                                                                                                                                                                                                                                                                                                                                                                                                                                                                                                                                                                                                                                                                                                                                                                                                                                                                                                                                                                                                                                                                                                                                                                                                                                                                                                                                                                                                                                                                                                                                                                                                                                                                                                                                                                                                          | 25 1/8"                    |
| Depth from rear of chassis to cabinetry face - flush                                                                                                                                                                                                                                                                                                                                                                                                                                                                                                                                                                                                                                                                                                                                                                                                                                                                                                                                                                                                                                                                                                                                                                                                                                                                                                                                                                                                                                                                                                                                                                                                                                                                                                                                                                                                                                                                                                                                                                                                                                                                   | 27 11/16"                  |
| F Height from countertop to top of pan supports                                                                                                                                                                                                                                                                                                                                                                                                                                                                                                                                                                                                                                                                                                                                                                                                                                                                                                                                                                                                                                                                                                                                                                                                                                                                                                                                                                                                                                                                                                                                                                                                                                                                                                                                                                                                                                                                                                                                                                                                                                                                        | 1 9/16"                    |
| Iteight from countertop to top of vent trim                                                                                                                                                                                                                                                                                                                                                                                                                                                                                                                                                                                                                                                                                                                                                                                                                                                                                                                                                                                                                                                                                                                                                                                                                                                                                                                                                                                                                                                                                                                                                                                                                                                                                                                                                                                                                                                                                                                                                                                                                                                                            | 1 3/4"                     |
| Height from countertop to bottom of control panel                                                                                                                                                                                                                                                                                                                                                                                                                                                                                                                                                                                                                                                                                                                                                                                                                                                                                                                                                                                                                                                                                                                                                                                                                                                                                                                                                                                                                                                                                                                                                                                                                                                                                                                                                                                                                                                                                                                                                                                                                                                                      | 7 3/4"                     |
| <ol> <li>Height from countertop to top of door</li> </ol>                                                                                                                                                                                                                                                                                                                                                                                                                                                                                                                                                                                                                                                                                                                                                                                                                                                                                                                                                                                                                                                                                                                                                                                                                                                                                                                                                                                                                                                                                                                                                                                                                                                                                                                                                                                                                                                                                                                                                                                                                                                              | 8 1/16"                    |
| <ol> <li>Height from countertop to center of handle</li> </ol>                                                                                                                                                                                                                                                                                                                                                                                                                                                                                                                                                                                                                                                                                                                                                                                                                                                                                                                                                                                                                                                                                                                                                                                                                                                                                                                                                                                                                                                                                                                                                                                                                                                                                                                                                                                                                                                                                                                                                                                                                                                         | 9 7/16"                    |
| Height from countertop to bottom of door                                                                                                                                                                                                                                                                                                                                                                                                                                                                                                                                                                                                                                                                                                                                                                                                                                                                                                                                                                                                                                                                                                                                                                                                                                                                                                                                                                                                                                                                                                                                                                                                                                                                                                                                                                                                                                                                                                                                                                                                                                                                               | 28 7/8"                    |
| Height from countertop to bottom of chassis                                                                                                                                                                                                                                                                                                                                                                                                                                                                                                                                                                                                                                                                                                                                                                                                                                                                                                                                                                                                                                                                                                                                                                                                                                                                                                                                                                                                                                                                                                                                                                                                                                                                                                                                                                                                                                                                                                                                                                                                                                                                            | 35 1/4"                    |
| Thickness of handle (not including standoffs)                                                                                                                                                                                                                                                                                                                                                                                                                                                                                                                                                                                                                                                                                                                                                                                                                                                                                                                                                                                                                                                                                                                                                                                                                                                                                                                                                                                                                                                                                                                                                                                                                                                                                                                                                                                                                                                                                                                                                                                                                                                                          | 1 1/4"                     |
| Width of handle (including standoffs)                                                                                                                                                                                                                                                                                                                                                                                                                                                                                                                                                                                                                                                                                                                                                                                                                                                                                                                                                                                                                                                                                                                                                                                                                                                                                                                                                                                                                                                                                                                                                                                                                                                                                                                                                                                                                                                                                                                                                                                                                                                                                  | 29 9/16"                   |
| <ul> <li>Depth of handle (measured from front of door)</li> </ul>                                                                                                                                                                                                                                                                                                                                                                                                                                                                                                                                                                                                                                                                                                                                                                                                                                                                                                                                                                                                                                                                                                                                                                                                                                                                                                                                                                                                                                                                                                                                                                                                                                                                                                                                                                                                                                                                                                                                                                                                                                                      | 3 1/16"                    |
| P Depth of open door to cabinetry face - flush                                                                                                                                                                                                                                                                                                                                                                                                                                                                                                                                                                                                                                                                                                                                                                                                                                                                                                                                                                                                                                                                                                                                                                                                                                                                                                                                                                                                                                                                                                                                                                                                                                                                                                                                                                                                                                                                                                                                                                                                                                                                         | 19 1/8"                    |
| Adjustable feet height                                                                                                                                                                                                                                                                                                                                                                                                                                                                                                                                                                                                                                                                                                                                                                                                                                                                                                                                                                                                                                                                                                                                                                                                                                                                                                                                                                                                                                                                                                                                                                                                                                                                                                                                                                                                                                                                                                                                                                                                                                                                                                 | min 1/2"<br>max 1 1/2"     |