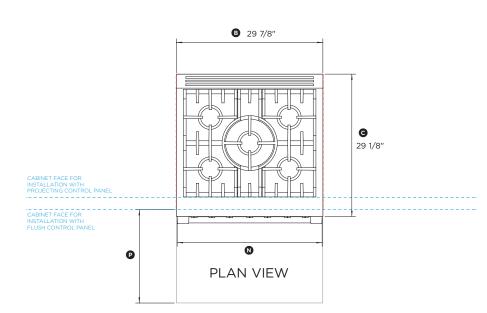

### DATA SHEET

30" Professional Range

### Model no: RGV2-305-N, RGV2-305-L

### RDV2-305-N, RDV2-305-L

### Supplied with Integral Flat Vent Trim

(refer page 3 for metric measurements)

| Product Dimensions                                                                                                                                                                                                                                                                                                                                                                                                                                                                                                                                                                                                                                                                                                                                                                                                                                                                                                                                                                                                                                                                                                                                                                                                                                                                                                                                                                                                                                                                                                                                                                                                                                                                                                                                                                                                                                                                                                                                                                                                                                                                                                     | in                         |
|------------------------------------------------------------------------------------------------------------------------------------------------------------------------------------------------------------------------------------------------------------------------------------------------------------------------------------------------------------------------------------------------------------------------------------------------------------------------------------------------------------------------------------------------------------------------------------------------------------------------------------------------------------------------------------------------------------------------------------------------------------------------------------------------------------------------------------------------------------------------------------------------------------------------------------------------------------------------------------------------------------------------------------------------------------------------------------------------------------------------------------------------------------------------------------------------------------------------------------------------------------------------------------------------------------------------------------------------------------------------------------------------------------------------------------------------------------------------------------------------------------------------------------------------------------------------------------------------------------------------------------------------------------------------------------------------------------------------------------------------------------------------------------------------------------------------------------------------------------------------------------------------------------------------------------------------------------------------------------------------------------------------------------------------------------------------------------------------------------------------|----------------------------|
| <ul> <li>Overall height of range (from floor to cooktop,<br/>excluding grates and vent trim)</li> </ul>                                                                                                                                                                                                                                                                                                                                                                                                                                                                                                                                                                                                                                                                                                                                                                                                                                                                                                                                                                                                                                                                                                                                                                                                                                                                                                                                                                                                                                                                                                                                                                                                                                                                                                                                                                                                                                                                                                                                                                                                                | min 35 3/4"<br>max 36 3/4" |
| Overall width of range     Overall width | 29 7/8"                    |
| ⓒ Overall depth of range (excluding handle and dials)                                                                                                                                                                                                                                                                                                                                                                                                                                                                                                                                                                                                                                                                                                                                                                                                                                                                                                                                                                                                                                                                                                                                                                                                                                                                                                                                                                                                                                                                                                                                                                                                                                                                                                                                                                                                                                                                                                                                                                                                                                                                  | 29 1/8"                    |
| <ul> <li>Depth from rear of chassis to cabinetry face - projecting</li> </ul>                                                                                                                                                                                                                                                                                                                                                                                                                                                                                                                                                                                                                                                                                                                                                                                                                                                                                                                                                                                                                                                                                                                                                                                                                                                                                                                                                                                                                                                                                                                                                                                                                                                                                                                                                                                                                                                                                                                                                                                                                                          | 25 1/8"                    |
| Depth from rear of chassis to cabinetry face - flush                                                                                                                                                                                                                                                                                                                                                                                                                                                                                                                                                                                                                                                                                                                                                                                                                                                                                                                                                                                                                                                                                                                                                                                                                                                                                                                                                                                                                                                                                                                                                                                                                                                                                                                                                                                                                                                                                                                                                                                                                                                                   | 27 11/16"                  |
| F Height from countertop to top of pan supports                                                                                                                                                                                                                                                                                                                                                                                                                                                                                                                                                                                                                                                                                                                                                                                                                                                                                                                                                                                                                                                                                                                                                                                                                                                                                                                                                                                                                                                                                                                                                                                                                                                                                                                                                                                                                                                                                                                                                                                                                                                                        | 1 9/16"                    |
| Iteight from countertop to top of vent trim                                                                                                                                                                                                                                                                                                                                                                                                                                                                                                                                                                                                                                                                                                                                                                                                                                                                                                                                                                                                                                                                                                                                                                                                                                                                                                                                                                                                                                                                                                                                                                                                                                                                                                                                                                                                                                                                                                                                                                                                                                                                            | 1 3/4"                     |
| Height from countertop to bottom of control panel                                                                                                                                                                                                                                                                                                                                                                                                                                                                                                                                                                                                                                                                                                                                                                                                                                                                                                                                                                                                                                                                                                                                                                                                                                                                                                                                                                                                                                                                                                                                                                                                                                                                                                                                                                                                                                                                                                                                                                                                                                                                      | 7 3/4"                     |
| <ol> <li>Height from countertop to top of door</li> </ol>                                                                                                                                                                                                                                                                                                                                                                                                                                                                                                                                                                                                                                                                                                                                                                                                                                                                                                                                                                                                                                                                                                                                                                                                                                                                                                                                                                                                                                                                                                                                                                                                                                                                                                                                                                                                                                                                                                                                                                                                                                                              | 8 1/16"                    |
| <ol> <li>Height from countertop to center of handle</li> </ol>                                                                                                                                                                                                                                                                                                                                                                                                                                                                                                                                                                                                                                                                                                                                                                                                                                                                                                                                                                                                                                                                                                                                                                                                                                                                                                                                                                                                                                                                                                                                                                                                                                                                                                                                                                                                                                                                                                                                                                                                                                                         | 9 7/16"                    |
| Height from countertop to bottom of door                                                                                                                                                                                                                                                                                                                                                                                                                                                                                                                                                                                                                                                                                                                                                                                                                                                                                                                                                                                                                                                                                                                                                                                                                                                                                                                                                                                                                                                                                                                                                                                                                                                                                                                                                                                                                                                                                                                                                                                                                                                                               | 28 7/8"                    |
| Height from countertop to bottom of chassis                                                                                                                                                                                                                                                                                                                                                                                                                                                                                                                                                                                                                                                                                                                                                                                                                                                                                                                                                                                                                                                                                                                                                                                                                                                                                                                                                                                                                                                                                                                                                                                                                                                                                                                                                                                                                                                                                                                                                                                                                                                                            | 35 1/4"                    |
| Thickness of handle (not including standoffs)                                                                                                                                                                                                                                                                                                                                                                                                                                                                                                                                                                                                                                                                                                                                                                                                                                                                                                                                                                                                                                                                                                                                                                                                                                                                                                                                                                                                                                                                                                                                                                                                                                                                                                                                                                                                                                                                                                                                                                                                                                                                          | 1 1/4"                     |
| Width of handle (including standoffs)                                                                                                                                                                                                                                                                                                                                                                                                                                                                                                                                                                                                                                                                                                                                                                                                                                                                                                                                                                                                                                                                                                                                                                                                                                                                                                                                                                                                                                                                                                                                                                                                                                                                                                                                                                                                                                                                                                                                                                                                                                                                                  | 29 9/16"                   |
| <ul> <li>Depth of handle (measured from front of door)</li> </ul>                                                                                                                                                                                                                                                                                                                                                                                                                                                                                                                                                                                                                                                                                                                                                                                                                                                                                                                                                                                                                                                                                                                                                                                                                                                                                                                                                                                                                                                                                                                                                                                                                                                                                                                                                                                                                                                                                                                                                                                                                                                      | 3 1/16"                    |
| P Depth of open door to cabinetry face - flush                                                                                                                                                                                                                                                                                                                                                                                                                                                                                                                                                                                                                                                                                                                                                                                                                                                                                                                                                                                                                                                                                                                                                                                                                                                                                                                                                                                                                                                                                                                                                                                                                                                                                                                                                                                                                                                                                                                                                                                                                                                                         | 19 1/8"                    |
| Adjustable feet height                                                                                                                                                                                                                                                                                                                                                                                                                                                                                                                                                                                                                                                                                                                                                                                                                                                                                                                                                                                                                                                                                                                                                                                                                                                                                                                                                                                                                                                                                                                                                                                                                                                                                                                                                                                                                                                                                                                                                                                                                                                                                                 | min 1/2"<br>max 1 1/2"     |

| Cavity Dimensions                                                                                       | in                          |
|---------------------------------------------------------------------------------------------------------|-----------------------------|
| Overall height of cavity                                                                                | min 35 3/4"<br>max 36 3/4"  |
| Overall width of cavity                                                                                 | min 30"                     |
| Overall depth of cavity for projecting control panel<br>Overall depth of cavity for flush control panel | max 25 1/8"<br>max 2711/16" |