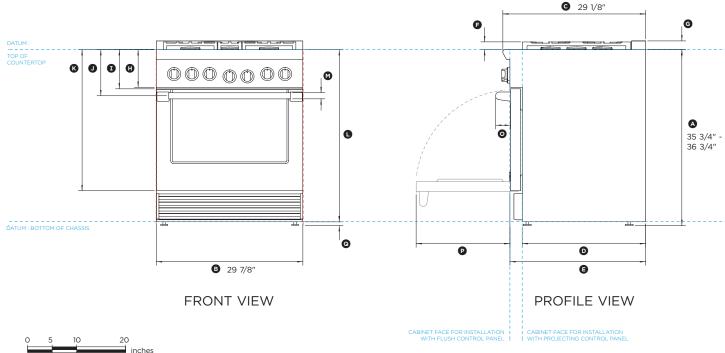

### DATA SHEET

30" Professional Range

### Model no: RGV2-305-N, RGV2-305-L

### RDV2-305-N, RDV2-305-L

### Supplied with Integral Flat Vent Trim

(refer page 3 for metric measurements)

| Product Dimensions                                                                                                                                                                                                                                                                                                                                                                                                                                                                                                                                                                                                                                                                                                                                                                                                                                                                                                                                                                                                                                                                                                                                                                                                                                                                                                                                                                                                                                                                                                                                                                                                                                                                                                                                                                                                                                                                                                                                                                                                                                                                                                     | in                         |
|------------------------------------------------------------------------------------------------------------------------------------------------------------------------------------------------------------------------------------------------------------------------------------------------------------------------------------------------------------------------------------------------------------------------------------------------------------------------------------------------------------------------------------------------------------------------------------------------------------------------------------------------------------------------------------------------------------------------------------------------------------------------------------------------------------------------------------------------------------------------------------------------------------------------------------------------------------------------------------------------------------------------------------------------------------------------------------------------------------------------------------------------------------------------------------------------------------------------------------------------------------------------------------------------------------------------------------------------------------------------------------------------------------------------------------------------------------------------------------------------------------------------------------------------------------------------------------------------------------------------------------------------------------------------------------------------------------------------------------------------------------------------------------------------------------------------------------------------------------------------------------------------------------------------------------------------------------------------------------------------------------------------------------------------------------------------------------------------------------------------|----------------------------|
| <ul> <li>Overall height of range (from floor to cooktop,<br/>excluding grates and vent trim)</li> </ul>                                                                                                                                                                                                                                                                                                                                                                                                                                                                                                                                                                                                                                                                                                                                                                                                                                                                                                                                                                                                                                                                                                                                                                                                                                                                                                                                                                                                                                                                                                                                                                                                                                                                                                                                                                                                                                                                                                                                                                                                                | min 35 3/4"<br>max 36 3/4" |
| Overall width of range     Overall width | 29 7/8"                    |
| ⓒ Overall depth of range (excluding handle and dials)                                                                                                                                                                                                                                                                                                                                                                                                                                                                                                                                                                                                                                                                                                                                                                                                                                                                                                                                                                                                                                                                                                                                                                                                                                                                                                                                                                                                                                                                                                                                                                                                                                                                                                                                                                                                                                                                                                                                                                                                                                                                  | 29 1/8"                    |
| <ul> <li>Depth from rear of chassis to cabinetry face - projecting</li> </ul>                                                                                                                                                                                                                                                                                                                                                                                                                                                                                                                                                                                                                                                                                                                                                                                                                                                                                                                                                                                                                                                                                                                                                                                                                                                                                                                                                                                                                                                                                                                                                                                                                                                                                                                                                                                                                                                                                                                                                                                                                                          | 25 1/8"                    |
| Depth from rear of chassis to cabinetry face - flush                                                                                                                                                                                                                                                                                                                                                                                                                                                                                                                                                                                                                                                                                                                                                                                                                                                                                                                                                                                                                                                                                                                                                                                                                                                                                                                                                                                                                                                                                                                                                                                                                                                                                                                                                                                                                                                                                                                                                                                                                                                                   | 27 11/16"                  |
| F Height from countertop to top of pan supports                                                                                                                                                                                                                                                                                                                                                                                                                                                                                                                                                                                                                                                                                                                                                                                                                                                                                                                                                                                                                                                                                                                                                                                                                                                                                                                                                                                                                                                                                                                                                                                                                                                                                                                                                                                                                                                                                                                                                                                                                                                                        | 1 9/16"                    |
| Iteight from countertop to top of vent trim                                                                                                                                                                                                                                                                                                                                                                                                                                                                                                                                                                                                                                                                                                                                                                                                                                                                                                                                                                                                                                                                                                                                                                                                                                                                                                                                                                                                                                                                                                                                                                                                                                                                                                                                                                                                                                                                                                                                                                                                                                                                            | 1 3/4"                     |
| Height from countertop to bottom of control panel                                                                                                                                                                                                                                                                                                                                                                                                                                                                                                                                                                                                                                                                                                                                                                                                                                                                                                                                                                                                                                                                                                                                                                                                                                                                                                                                                                                                                                                                                                                                                                                                                                                                                                                                                                                                                                                                                                                                                                                                                                                                      | 7 3/4"                     |
| <ol> <li>Height from countertop to top of door</li> </ol>                                                                                                                                                                                                                                                                                                                                                                                                                                                                                                                                                                                                                                                                                                                                                                                                                                                                                                                                                                                                                                                                                                                                                                                                                                                                                                                                                                                                                                                                                                                                                                                                                                                                                                                                                                                                                                                                                                                                                                                                                                                              | 8 1/16"                    |
| <ol> <li>Height from countertop to center of handle</li> </ol>                                                                                                                                                                                                                                                                                                                                                                                                                                                                                                                                                                                                                                                                                                                                                                                                                                                                                                                                                                                                                                                                                                                                                                                                                                                                                                                                                                                                                                                                                                                                                                                                                                                                                                                                                                                                                                                                                                                                                                                                                                                         | 9 7/16"                    |
| Height from countertop to bottom of door                                                                                                                                                                                                                                                                                                                                                                                                                                                                                                                                                                                                                                                                                                                                                                                                                                                                                                                                                                                                                                                                                                                                                                                                                                                                                                                                                                                                                                                                                                                                                                                                                                                                                                                                                                                                                                                                                                                                                                                                                                                                               | 28 7/8"                    |
| Height from countertop to bottom of chassis                                                                                                                                                                                                                                                                                                                                                                                                                                                                                                                                                                                                                                                                                                                                                                                                                                                                                                                                                                                                                                                                                                                                                                                                                                                                                                                                                                                                                                                                                                                                                                                                                                                                                                                                                                                                                                                                                                                                                                                                                                                                            | 35 1/4"                    |
| Thickness of handle (not including standoffs)                                                                                                                                                                                                                                                                                                                                                                                                                                                                                                                                                                                                                                                                                                                                                                                                                                                                                                                                                                                                                                                                                                                                                                                                                                                                                                                                                                                                                                                                                                                                                                                                                                                                                                                                                                                                                                                                                                                                                                                                                                                                          | 1 1/4"                     |
| Width of handle (including standoffs)                                                                                                                                                                                                                                                                                                                                                                                                                                                                                                                                                                                                                                                                                                                                                                                                                                                                                                                                                                                                                                                                                                                                                                                                                                                                                                                                                                                                                                                                                                                                                                                                                                                                                                                                                                                                                                                                                                                                                                                                                                                                                  | 29 9/16"                   |
| <ul> <li>Depth of handle (measured from front of door)</li> </ul>                                                                                                                                                                                                                                                                                                                                                                                                                                                                                                                                                                                                                                                                                                                                                                                                                                                                                                                                                                                                                                                                                                                                                                                                                                                                                                                                                                                                                                                                                                                                                                                                                                                                                                                                                                                                                                                                                                                                                                                                                                                      | 3 1/16"                    |
| P Depth of open door to cabinetry face - flush                                                                                                                                                                                                                                                                                                                                                                                                                                                                                                                                                                                                                                                                                                                                                                                                                                                                                                                                                                                                                                                                                                                                                                                                                                                                                                                                                                                                                                                                                                                                                                                                                                                                                                                                                                                                                                                                                                                                                                                                                                                                         | 19 1/8"                    |
| Adjustable feet height                                                                                                                                                                                                                                                                                                                                                                                                                                                                                                                                                                                                                                                                                                                                                                                                                                                                                                                                                                                                                                                                                                                                                                                                                                                                                                                                                                                                                                                                                                                                                                                                                                                                                                                                                                                                                                                                                                                                                                                                                                                                                                 | min 1/2"<br>max 1 1/2"     |

| Cavity Dimensions                                                                                       | in                          |
|---------------------------------------------------------------------------------------------------------|-----------------------------|
| Overall height of cavity                                                                                | min 35 3/4"<br>max 36 3/4"  |
| Overall width of cavity                                                                                 | min 30"                     |
| Overall depth of cavity for projecting control panel<br>Overall depth of cavity for flush control panel | max 25 1/8"<br>max 2711/16" |