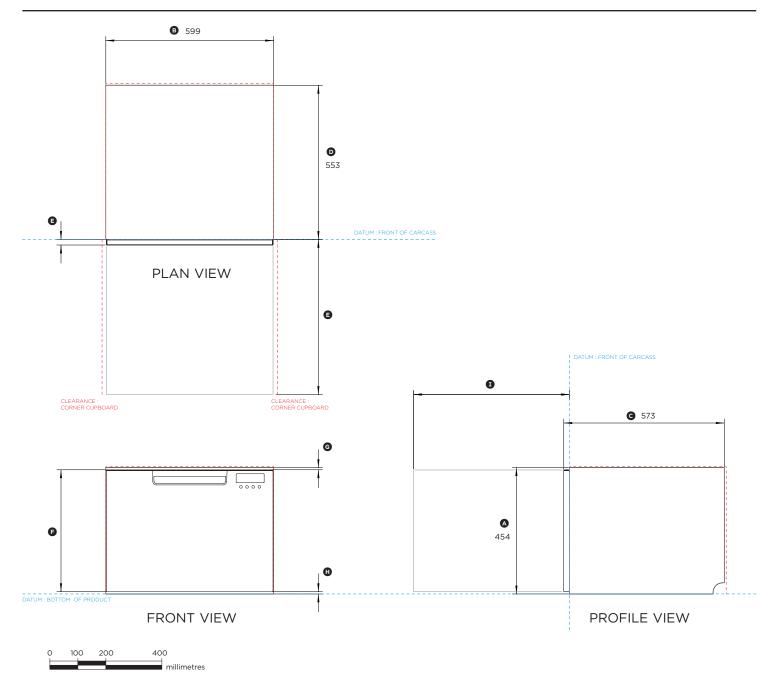

## DD60SCTW9

| Dimensions                                     | mm  |
|------------------------------------------------|-----|
| <ul> <li></li></ul>                            | 454 |
| S Overall width of DishDrawer™                 | 599 |
| © Overall depth of DishDrawer™                 | 573 |
| Depth of chassis                               | 553 |
| © Depth of front panel                         | 20  |
| F Height of front panel                        | 437 |
| Height from top of door to top of chassis      | 8   |
| Height of ventilation gap below front panel    | 8   |
| ① Maximum extension of drawer from front datum | 547 |

| Minimum Clearances                       | mm      |
|------------------------------------------|---------|
| Height of cavity                         | min 456 |
| Width of cavity                          | 600     |
| Depth of cavity                          | min 560 |
| Minimum clearance from a corner cupboard |         |
| <u> </u>                                 |         |

Note: Service outlet at rear extends both sides, hoses and cords can be routed to either or both.

INDICATES CABINETRY / PRODUCT DATUM ------INDICATES CABINETRY CLEARANCES ------

DATE: 07.09.2016

IMPORTANT NOTE: Throughout this guide, dimensions may vary by  $\pm 2$ mm (1/16"). Please read the installation manual for detailed information on installing the product. For full installation instructions & specifications visit www.fisherpaykel.com