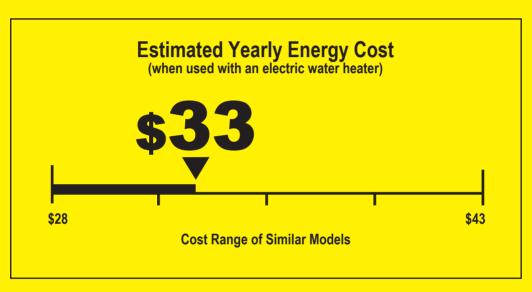

## Dishwasher Capacity: Standard ERGGUDE Fisher & Paykel Appliances Limited Model DD24DTX6\*

239<sub>kWh</sub>

**Estimated Yearly Electricity Use** 

\$18

Estimated Yearly Energy Cost (when used with a natural gas water heater)

Your cost will depend on your utility rates and use.

- Cost range based only on Standard capacity models.
- Estimated energy cost based on four wash loads a week and a national average electricity cost of 14 cents per kWh and natural gas cost of \$1.21 per therm.
- For more information, visit www.ftc.gov/energy.