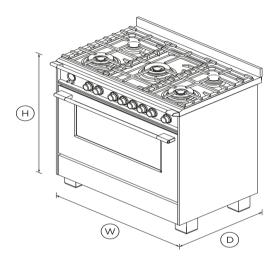

QUICK REFERENCE GUIDE > OR90SCG6R1 Date: 24.04.2024 > 1

# Freestanding Cooker, Dual Fuel, 90cm, 5 Burners, Selfcleaning

Series 9 | Classic

Red



Get the best of both worlds with dual fuel. A gas cooktop with wok burner is paired with a nine-function convection oven.

- Five burner cooktop with with dual wok burner and rotisserie
- Convection oven with 140L capacity and nine oven functions plus rotisserie including Pastry Bake with Pizza mode
- Non-tip full-extension shelves for safe removal of hot dishes
- Pyrolytic self-clean that breaks down food residue for an easy clean

# **DIMENSIONS**

Height 898 - 946mm
Width 897mm
Depth 600mm



# **FEATURES & BENEFITS**

## Multi-shelf cooking

Our AeroTech™ system circulates air evenly throughout the entire oven so dishes on the top shelf turn out just as perfectly as food cooking on the bottom shelf.

# **Quality And Durability**

Every detail has been carefully crafted. The solid, perfectly balanced soft-close door, durable cooktop trivets and glowing halo dials all add up to an exceptional, premium range.

## Easy To Clean

Cleaning up spills is effortless. Your cooktop simply needs a quick wipe to keep it looking good as new. The pyrolytic self-clean oven cycle breaks down food residue at a very high temperature, leaving a light ash that's easily removed with a damp cloth.

#### Burner power & control

Instant and immediate control from the highest to the gentlest heat. Th