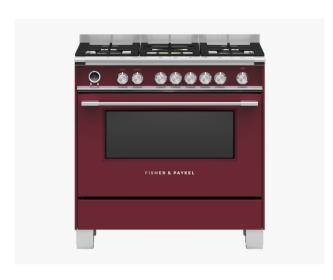

# Freestanding Cooker, Dual Fuel, 90cm, 5 Burners, Selfcleaning

Series 9 | Classic

Red

Get the best of both worlds with dual fuel. A gas cooktop with wok burner is paired with a nine-function convection oven.

- Five burner cooktop with with dual wok burner and rotisserie
- Convection oven with 140L capacity and nine oven functions plus rotisserie including Pastry Bake with Pizza mode
- Non-tip full-extension shelves for safe removal of hot dishes
- Pyrolytic self-clean that breaks down food residue for an easy clean