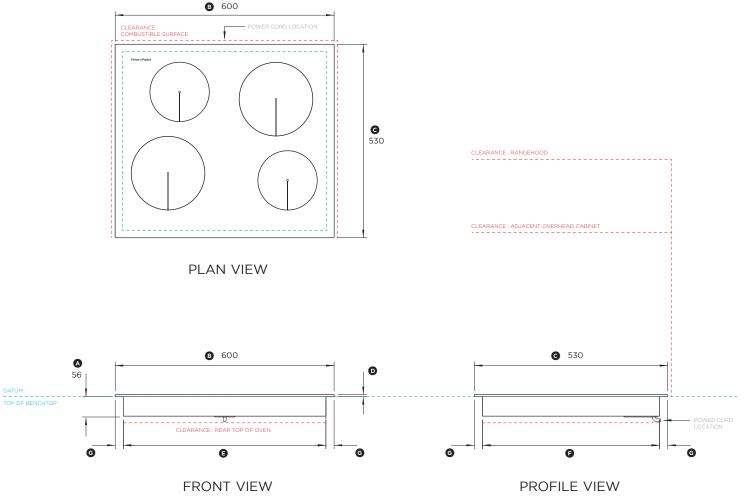

## Model no: CI604CTPB1

| Product Dimensions                                   | mm   |
|------------------------------------------------------|------|
| Height of chassis (below top of benchtop)            | 56   |
| Overall width of cooktop                             | 600  |
| © Overall depth of cooktop                           | 530  |
| Height from benchtop datum to top of cooktop surface | 5    |
| © Width of chassis                                   | 555  |
| © Depth of chassis                                   | 485  |
| Distance from edge of cooktop to chassis             | 22.5 |

| Minimum Clearances                                                                                       | mm  |
|----------------------------------------------------------------------------------------------------------|-----|
| Minimum clearance from rear edge of cutout to nearest combustible surface                                | 30  |
| Minimum clearance from side edges of cutout to nearest combustible surface                               | 30  |
| Minimum clearance below top of benchtop to Fisher & Paykel oven* or cabinetry thermal protection barrier | 72  |
| Minimum clearance from cooktop surface to rangehood                                                      | 650 |
| Minimum clearance from benchtop to adjacent overhead cabinet                                             | 450 |

\* Note the oven installed below the cooktop MUST have a cooling fan.

| Cutout Dimensions         | mm  |
|---------------------------|-----|
| Overall width of cutout** | 560 |
| Overall depth of cutout** | 490 |

<sup>\*\*</sup> Note cutout position is centred to the cooktop.

It is important that the induction cooktop receives adequate air supply. For ventilation requirements please refer to the installation manual.