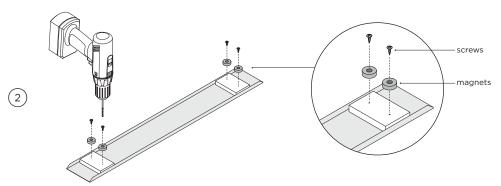

### **PARTS SUPPLIED**

Included in installation kit supplied with every product.

Magnets (4x)

8Gx16 Mush washer screws (4x)

### **TOOLS REQUIRED**

Powered driver

**Dual installation** 

**Triple installation** 