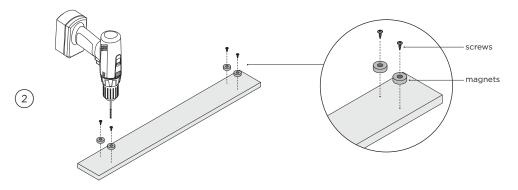

### **PARTS SUPPLIED**

Included in installation kit supplied with every product.

Magnets (4x)

8Gx16 Mush washer screws (4x)

### **TOOLS REQUIRED**

Powered driver

**Dual installation** 

**Triple installation** 