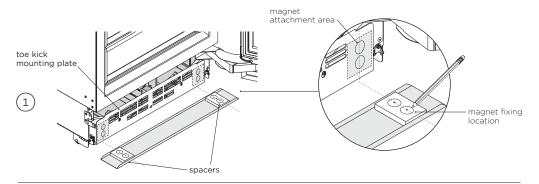

# FISHER & PAYKEL

# **INSTALLING THE TOE KICK**

INTEGRATED COLUMNS (Refrigerator & Freezer, Refrigerator-Freezer & Wine Cabinet)

US CA NZ AU BI EU SG HK CN

### **PARTS SUPPLIED**

Included in installation kit supplied with every product.



Magnets (4x)





8Gx16 Mush washer screws (4x)

### **TOOLS REQUIRED**



Powered driver





**Dual installation** 



**Triple installation** 

### STAINLESS STEEL TOE KICK

Not supplied and can be purchased separately through an authorised Fisher and Paykel dealer. Visit fisherpaykel.com for more information.







**CUSTOM TOE KICK** 

Must be suppplied by customer to match their cabinetry.







## STAINLESS STEEL TOE KICK







## CUSTOM TOE KICK