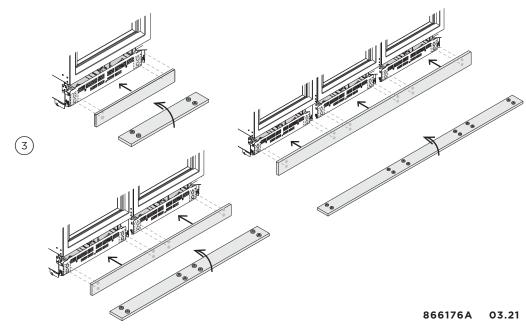

### **TOOLS REQUIRED**

Powered driver

**Dual installation** 

**Triple installation** 