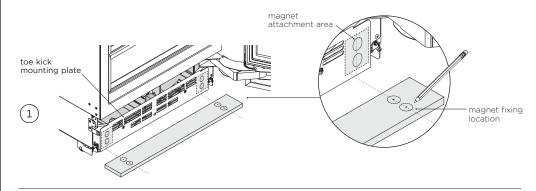

# FISHER & PAYKEL

# **INSTALLING THE TOE KICK**

INTEGRATED COLUMNS (Refrigerator & Freezer, Refrigerator-Freezer & Wine Cabinet)

US CA NZ AU BI EU SG HK CN

### **PARTS SUPPLIED**

Included in installation kit supplied with every product.



Magnets (4x)





8Gx16 Mush washer screws (4x)

### **TOOLS REQUIRED**



Powered driver





**Dual installation** 



**Triple installation** 

### STAINLESS STEEL TOE KICK

Not supplied and can be purchased separately through an authorised Fisher and Paykel dealer. Visit fisherpaykel.com for more information.







**CUSTOM TOE KICK** 

Must be suppplied by customer to match their cabinetry.







## STAINLESS STEEL TOE KICK







## CUSTOM TOE KICK