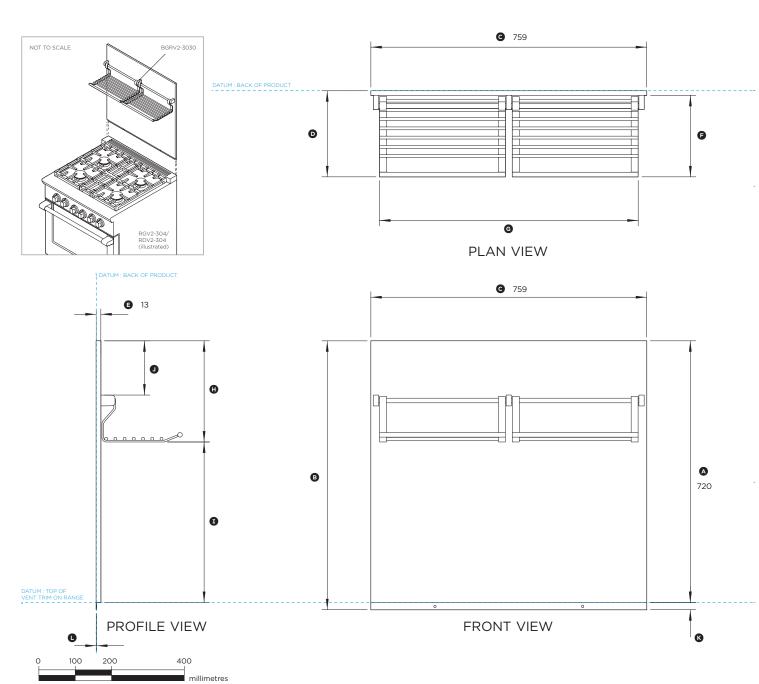

#### BGRV2-3030

(refer page 1 for imperial measurements)

| Product Dimensions                                     | mm  |
|--------------------------------------------------------|-----|
| Height of backguard above vent trim on range           | 720 |
| Overall height of backguard                            | 740 |
| © Overall width of backguard                           | 759 |
| Overall depth of backguard and racks                   | 237 |
| © Depth of backguard                                   | 13  |
| © Depth of racks                                       | 224 |
| Width of racks                                         | 711 |
| Distance from top of backguard to bottom of racks      | 278 |
| ① Distance from bottom of backguard to bottom of racks | 442 |
| ① Distance from top of backguard to top of brackets    | 149 |
| Height of backguard below vent trim on range           | 20  |
| Depth of backguard below vent trim on range            | 1   |

INDICATES PRODUCT DATUM ----