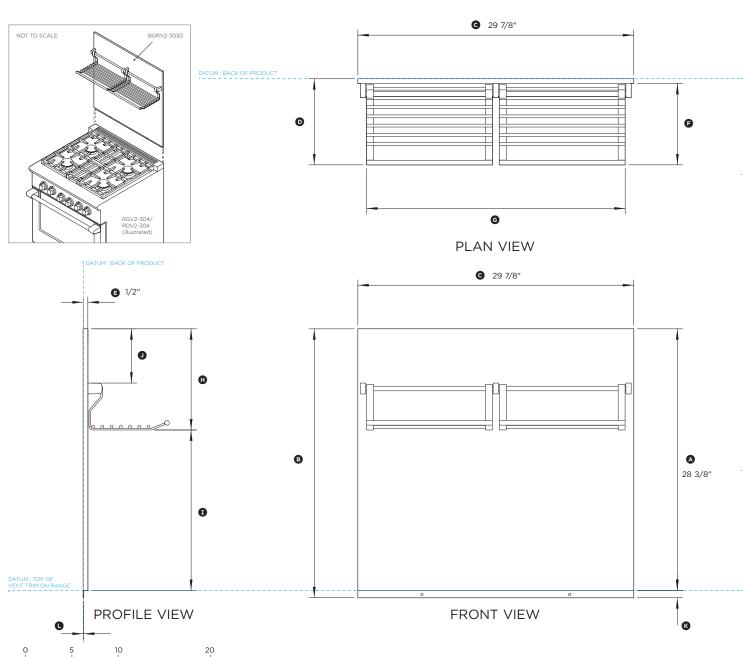

#### BGRV2-3030

(refer page 2 for metric measurements)

| Product Dimensions                                     | in        |
|--------------------------------------------------------|-----------|
| Height of backguard above vent trim on range           | 28 3/8"   |
| Overall height of backguard                            | 29 1/8"   |
| © Overall width of backguard                           | 29 7/8"   |
| Overall depth of backguard and racks                   | 9 5/16"   |
| © Depth of backguard                                   | 1/2"      |
| © Depth of racks                                       | 8 13/16"  |
| Width of racks                                         | 28"       |
| Distance from top of backguard to bottom of racks      | 10 15/16" |
| ① Distance from bottom of backguard to bottom of racks | 17 3/8"   |
| Distance from top of backguard to top of brackets      | 5 7/8"    |
| Height of backguard below vent trim on range           | 13/16"    |
| © Depth of backguard below vent trim on range          | 1/16"     |

### INDICATES PRODUCT DATUM -----