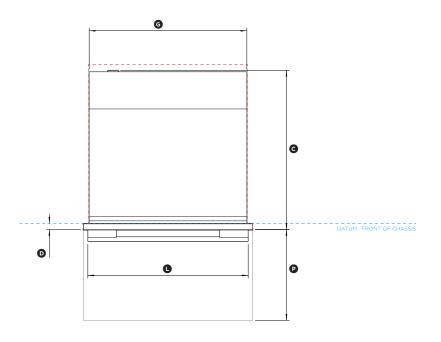

## Model no: OM60NDB1, OM60NDBB1

| Product Dimensions                                                                      | mm  |
|-----------------------------------------------------------------------------------------|-----|
| Overall height of oven                                                                  | 458 |
| Overall width of oven                                                                   | 596 |
| © Overall depth of oven (excludes handle and front metal trim)                          | 562 |
| O Depth of oven frame, control panel and door (excludes handle<br>and front metal trim) | 22  |
| Depth of chassis (includes terminal block)                                              | 540 |
| F Height of chassis                                                                     | 446 |
| © Width of chassis                                                                      | 556 |
| Height from bottom datum to top of oven door                                            | 347 |
| ① Height of control panel                                                               | 100 |
| ④ Height of metal cap on control panel                                                  | 20  |
| (8) Height from bottom datum to centreline of handle                                    | 324 |
| © Width of handle                                                                       | 565 |
| O Depth of handle (measured from front of door)                                         | 42  |
| ® Thickness of handle                                                                   | 16  |
| <ul> <li>Distance from bottom datum to bottom of door glass</li> </ul>                  | 5   |
| Depth of door (open) (measured from front of door)                                      | 320 |
|                                                                                         |     |

INDICATES PRODUCT DATUM -----INDICATES CABINETRY CLEARANCES ------