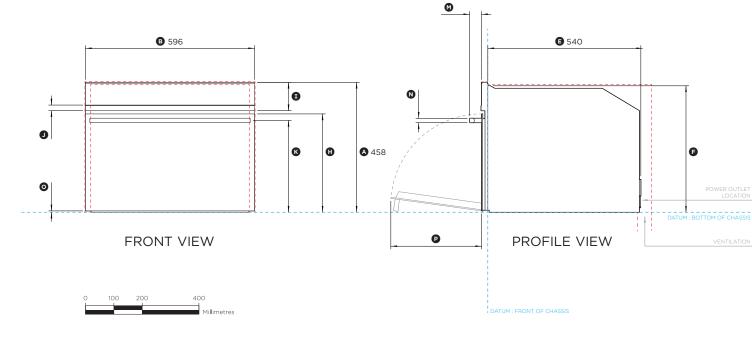

## Model no: OM60NDB1, OM60NDBB1

| Product Dimensions                                                                      | mm  |
|-----------------------------------------------------------------------------------------|-----|
| Overall height of oven                                                                  | 458 |
| Overall width of oven                                                                   | 596 |
| © Overall depth of oven (excludes handle and front metal trim)                          | 562 |
| O Depth of oven frame, control panel and door (excludes handle<br>and front metal trim) | 22  |
| Depth of chassis (includes terminal block)                                              | 540 |
| F Height of chassis                                                                     | 446 |
| © Width of chassis                                                                      | 556 |
| Height from bottom datum to top of oven door                                            | 347 |
| ① Height of control panel                                                               | 100 |
| ④ Height of metal cap on control panel                                                  | 20  |
| (8) Height from bottom datum to centreline of handle                                    | 324 |
| © Width of handle                                                                       | 565 |
| O Depth of handle (measured from front of door)                                         | 42  |
| ® Thickness of handle                                                                   | 16  |
| <ul> <li>Distance from bottom datum to bottom of door glass</li> </ul>                  | 5   |
| Depth of door (open) (measured from front of door)                                      | 320 |
|                                                                                         |     |

| Minimum Clearances                                      | mm  |
|---------------------------------------------------------|-----|
| Minimum inside height of cavity                         | 450 |
| Minimum inside width of cavity                          | 560 |
| Minimum inside depth of cavity                          | 560 |
| Overall height of cabinetry (cavity around front frame) | 460 |
| Overall width of cabinetry (cavity around front frame)  | 600 |
| Rear ventilation air vent depth*                        | 50  |
| Rear ventilation air vent width*                        | 560 |

\*A rear ventilation air vent totalling 280cm<sup>2</sup> is required. The air vent must be located at the rear of cabinet, it can be positioned at the base, sides, back or top of the cavity.

IMPORTANT NOTE: For full installation and clearance details please refer to our installation manual.

INDICATES PRODUCT DATUM -----INDICATES CABINETRY CLEARANCES ------