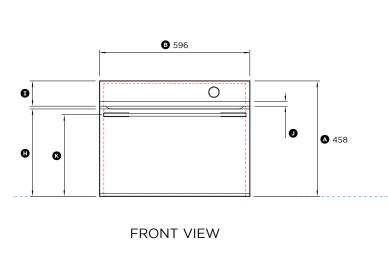

## OM60NDTDX1

| Product Dimensions                                                                    | mm  |
|---------------------------------------------------------------------------------------|-----|
| Overall height of oven                                                                | 458 |
| ® Overall width of oven                                                               | 596 |
| © Overall depth of oven (excludes handle and front metal trim)                        | 565 |
| Depth of oven frame, control panel and door (excludes handle<br>and front metal trim) | 20  |
| © Depth of chassis (includes terminal block)                                          | 545 |
| F Height of chassis                                                                   | 435 |
| Width of chassis                                                                      | 556 |
| Height from bottom datum to top of oven door                                          | 347 |
| ① Height of control panel                                                             | 100 |
| Height of metal cap on control panel                                                  | 20  |
| Height from bottom datum to centerline of handle                                      | 324 |
| © Width of handle                                                                     | 565 |
| Depth of handle (measured from front of door)                                         | 42  |
| N Thickness of handle                                                                 | 16  |
| Distance from bottom datum to bottom of door glass                                    | 12  |
| Depth of door when open (measured from front of door)                                 | 320 |