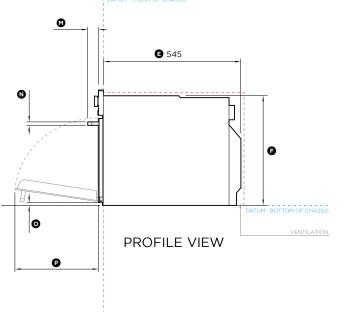

## OM60NDTDX1

| Product Dimensions                                                                    | mm  |
|---------------------------------------------------------------------------------------|-----|
| Overall height of oven                                                                | 458 |
| ® Overall width of oven                                                               | 596 |
| © Overall depth of oven (excludes handle and front metal trim)                        | 565 |
| Depth of oven frame, control panel and door (excludes handle<br>and front metal trim) | 20  |
| © Depth of chassis (includes terminal block)                                          | 545 |
| F Height of chassis                                                                   | 435 |
| Width of chassis                                                                      | 556 |
| Height from bottom datum to top of oven door                                          | 347 |
| ① Height of control panel                                                             | 100 |
| Height of metal cap on control panel                                                  | 20  |
| Height from bottom datum to centerline of handle                                      | 324 |
| © Width of handle                                                                     | 565 |
| Depth of handle (measured from front of door)                                         | 42  |
| N Thickness of handle                                                                 | 16  |
| Distance from bottom datum to bottom of door glass                                    | 12  |
| Depth of door when open (measured from front of door)                                 | 320 |