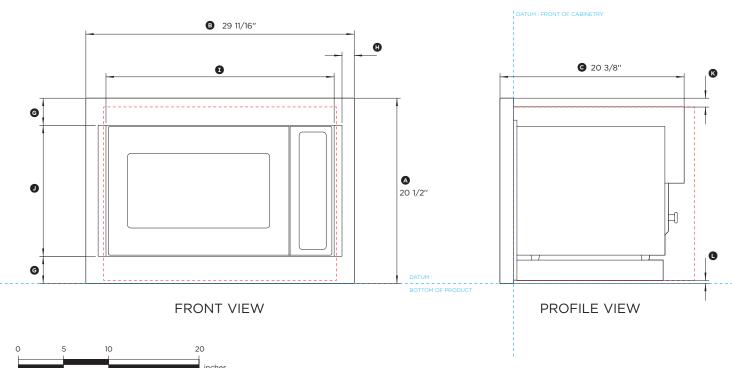

## CMO24SS2 with CMOTTKFP

(refer page 2 for metric measurements)

| in        |
|-----------|
| 20 1/2"   |
| 29 11/16" |
| 20 3/8"   |
| 1 1/2"    |
| 18 7/8"   |
| 23 1/4"   |
| 3"        |
| 1 3/8"    |
| 25 1/4"   |
| 14 5/16"  |
| 1"        |
| 5/16"     |
|           |

| Minimum Clearances                              | in       |
|-------------------------------------------------|----------|
| Minimum inside height of cavity                 | 19 3/16" |
| Minimum inside width of cavity                  | 25 3/4"  |
| Minimum inside depth of cavity from front datum | min 20"  |