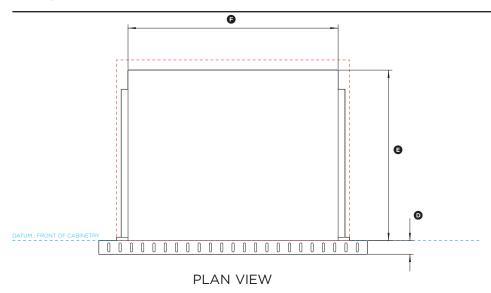

| Minimum Clearances                              | mm      |
|-------------------------------------------------|---------|
| Minimum inside height of cavity                 | 487     |
| Minimum inside width of cavity                  | 654     |
| Minimum inside depth of cavity from front datum | min 508 |