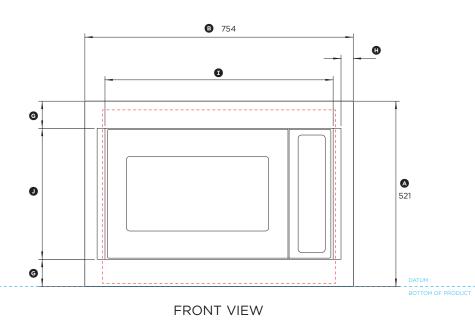

## CMO24SS2 with CMOTTKFP

(refer page 1 for imperial measurements)

| Product Dimensions                                                                                | mm  |
|---------------------------------------------------------------------------------------------------|-----|
| Overall height of trim kit                                                                        | 378 |
| Overall width of trim kit                                                                         | 754 |
| © Overall depth of trim kit                                                                       | 518 |
| Depth of surround                                                                                 | 38  |
| © Depth of trim kit venting inside cabinet                                                        | 480 |
| Width of trim kit venting inside cabinet                                                          | 591 |
| Height of surround horizontals                                                                    | 76  |
| Width of surround verticals - front faces                                                         | 34  |
| ① Width of surround opening                                                                       | 641 |
| Height of surround opening                                                                        | 368 |
| $\ensuremath{\mathfrak{E}}$ Height from top of surround to top of trim kit venting inside cabinet | 25  |
| Height from bottom of surround to bottom of cavity                                                | 8   |

| Minimum Clearances                              | mm      |
|-------------------------------------------------|---------|
| Minimum inside height of cavity                 | 487     |
| Minimum inside width of cavity                  | 654     |
| Minimum inside depth of cavity from front datum | min 508 |