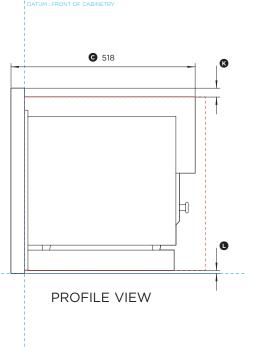

## CMO24SS2 with CMOTTKFP

(refer page 1 for imperial measurements)

| Product Dimensions                                                                                | mm  |
|---------------------------------------------------------------------------------------------------|-----|
| Overall height of trim kit                                                                        | 378 |
| Overall width of trim kit                                                                         | 754 |
| © Overall depth of trim kit                                                                       | 518 |
| Depth of surround                                                                                 | 38  |
| © Depth of trim kit venting inside cabinet                                                        | 480 |
| Width of trim kit venting inside cabinet                                                          | 591 |
| Height of surround horizontals                                                                    | 76  |
| Width of surround verticals - front faces                                                         | 34  |
| ① Width of surround opening                                                                       | 641 |
| Height of surround opening                                                                        | 368 |
| $\ensuremath{\mathfrak{E}}$ Height from top of surround to top of trim kit venting inside cabinet | 25  |
| Height from bottom of surround to bottom of cavity                                                | 8   |

| Minimum Clearances                              | mm      |
|-------------------------------------------------|---------|
| Minimum inside height of cavity                 | 487     |
| Minimum inside width of cavity                  | 654     |
| Minimum inside depth of cavity from front datum | min 508 |