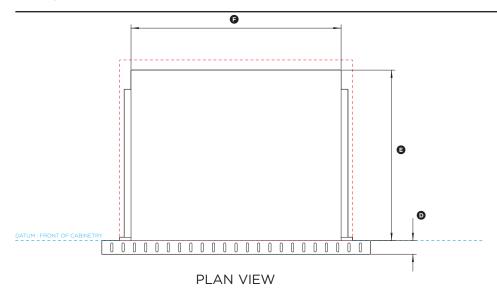

| Minimum Clearances                              | in       |
|-------------------------------------------------|----------|
| Minimum inside height of cavity                 | 19 3/16" |
| Minimum inside width of cavity                  | 25 3/4"  |
| Minimum inside depth of cavity from front datum | min 20"  |