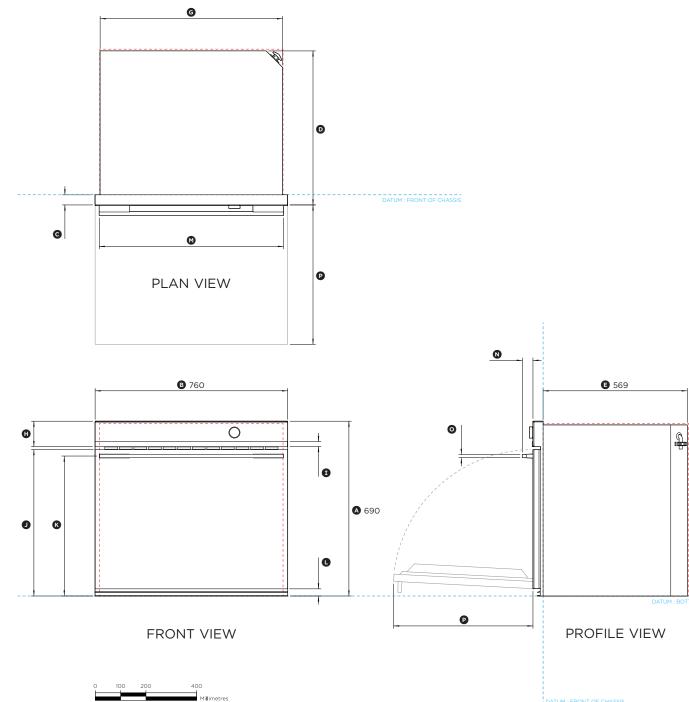

## Model no: OB76SDPTDB1

| Product Dimensions                                                                                                   | mm  |
|----------------------------------------------------------------------------------------------------------------------|-----|
| Overall height of oven                                                                                               | 690 |
| Overall width of oven                                                                                                | 760 |
| $\odot$ Depth of front frame (excludes handle, front black aluminium trim and dial)                                  | 40  |
| <ul> <li>Depth of oven chassis and front frame (excludes handle, front<br/>black aluminium trim and dial)</li> </ul> | 609 |
| Depth of chassis                                                                                                     | 569 |
| F Height of chassis                                                                                                  | 675 |
| ⑥ Width of chassis                                                                                                   | 720 |
| (#) Height of control panel                                                                                          | 100 |
| I) Height of black aluminium trim on control panel                                                                   | 20  |
| ④ Height from bottom datum to top of oven door                                                                       | 578 |
| (8) Height from bottom datum to centerline of handle                                                                 | 553 |
| () Height from bottom datum to bottom of door                                                                        | 28  |
| Width of handle                                                                                                      | 727 |
| ® Depth of handle                                                                                                    | 42  |
| ③ Thickness of handle                                                                                                | 13  |
| <ul> <li>Depth of door (open) (measured from front of door)</li> </ul>                                               | 550 |

| Minimum Clearances                                   | mm  |
|------------------------------------------------------|-----|
| Minimum inside height of cavity                      | 681 |
| Minimum inside width of cavity                       | 724 |
| Minimum inside depth of cavity (proud installation*) | 575 |

INDICATES PRODUCT DATUM ----INDICATES CABINETRY CLEARANCES ------