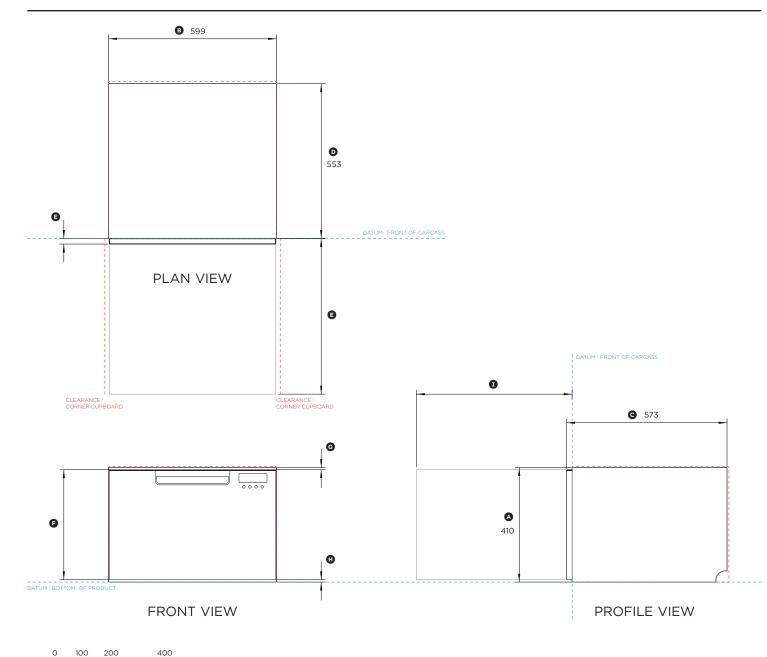

## **600MM SINGLE DISHDRAWER™**

Model no:

DD60SCW9, DD60SCHW9

| Dimensions                                   | mm  |
|----------------------------------------------|-----|
| <ul> <li></li></ul>                          | 410 |
| S Overall width of DishDrawer™               | 599 |
| © Overall depth of DishDrawer™               | 573 |
| <ul><li>Depth of chassis</li></ul>           | 553 |
| © Depth of front panel                       | 20  |
| F Height of front panel                      | 393 |
| Height from top of door to top of chassis    | 8   |
| Height of ventilation gap below front panel  | 7   |
| Maximum extension of drawer from front datum | 547 |

| Minimum Clearances                       | mm      |
|------------------------------------------|---------|
| Height of cavity                         | min 412 |
| Width of cavity                          | 600     |
| Depth of cavity                          | min 560 |
| Minimum clearance from a corner cupboard | 13      |