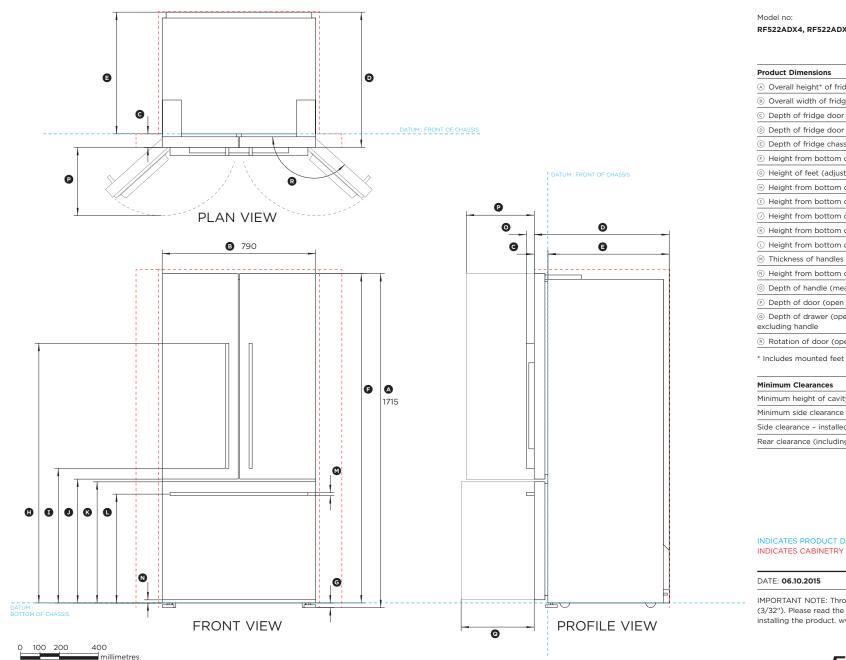

## DATA SHEET

## 790MM ACTIVESMART™ FRIDGE - FRENCH DOOR

## RF522ADX4, RF522ADX5

| Product Dimensions                                                                              | mm   |
|-------------------------------------------------------------------------------------------------|------|
| Overall height* of fridge                                                                       | 1715 |
| Overall width of fridge                                                                         | 790  |
| © Depth of fridge door and gasket (excludes handle)                                             | 70   |
| Depth of fridge door and chassis (excludes handle)                                              | 695  |
| Depth of fridge chassis (does not include fridge door)                                          | 625  |
| 🖻 Height from bottom datum to top of fridge door                                                | 1691 |
| © Height of feet (adjustable)                                                                   | 24   |
| (Height from bottom datum to top of top handle                                                  | 1333 |
| ① Height from bottom datum to bottom of top handle                                              | 691  |
| <ul> <li>Height from bottom datum to bottom of top door</li> </ul>                              | 636  |
| Neight from bottom datum to top of bottom door                                                  | 622  |
| Height from bottom datum to centreline of bottom handle                                         | 559  |
| Thickness of handles                                                                            | 16   |
| N Height from bottom datum to bottom of bottom door                                             | 16   |
| <ul> <li>Depth of handle (measured from front of door)</li> </ul>                               | 41   |
| P Depth of door (open at 90°) (measured from front of door)                                     | 350  |
| <ul> <li>Depth of drawer (open) (measured from front of drawer)<br/>excluding handle</li> </ul> | 375  |
| Rotation of door (open)                                                                         | 138° |

| mm   |
|------|
| 1735 |
| 20   |
| 135  |
| 30   |
|      |

## INDICATES PRODUCT DATUM ----INDICATES CABINETRY CLEARANCES ------

IMPORTANT NOTE: Throughout this guide, dimensions may vary by  $\pm 2mm$ (3/32"). Please read the installation manual for detailed information on installing the product. www.fisherpaykel.com