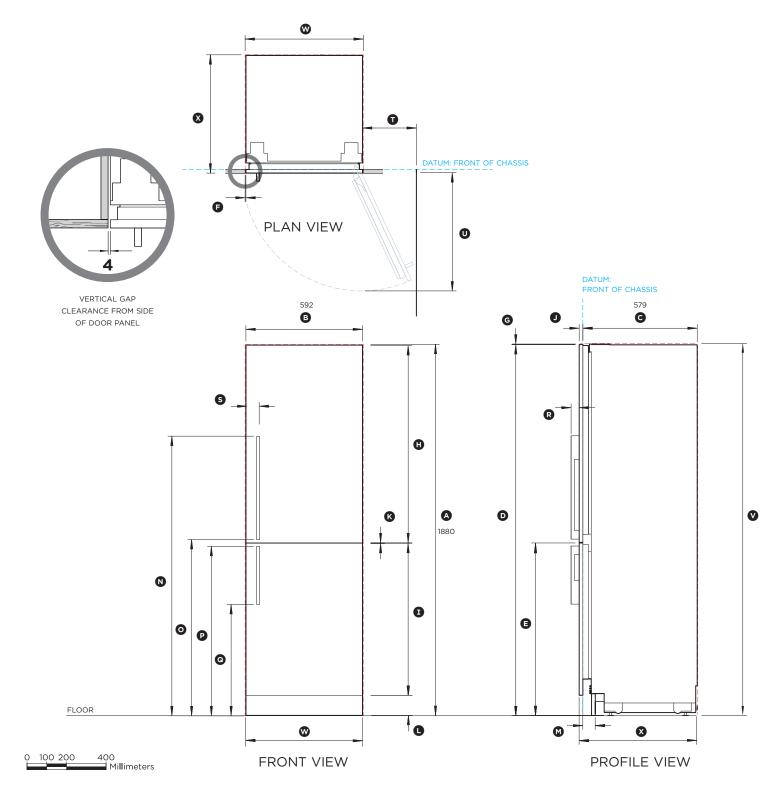

| Product Dimensions                                                                                                                                                                                                                                        | mm         |
|-----------------------------------------------------------------------------------------------------------------------------------------------------------------------------------------------------------------------------------------------------------|------------|
| Overall height of product                                                                                                                                                                                                                                 | 1880       |
| Overall width of product                                                                                                                                                                                                                                  | 592        |
| © Overall depth of product (excl. front door panels)                                                                                                                                                                                                      | 579        |
| <ul> <li>Height from top of top door panel to floor</li> </ul>                                                                                                                                                                                            | 1877       |
| E Height from top of bottom door panel to floor                                                                                                                                                                                                           | 873        |
| © Minimum cabinetry clearance from side of door panel                                                                                                                                                                                                     | 4          |
| © Minimum cabinetry clearance from top of door panel                                                                                                                                                                                                      | 3          |
| Height of top door panel                                                                                                                                                                                                                                  | 1001       |
| Height of bottom door panel                                                                                                                                                                                                                               | 771        |
| <ul> <li>Depth of door panels</li> </ul>                                                                                                                                                                                                                  | 19         |
| © Gap between door panels                                                                                                                                                                                                                                 | 3          |
| L Height from floor to bottom of bottom door panel                                                                                                                                                                                                        | 102        |
| <ul> <li>Depth of toe kick recess (excl. front door and toe kick panels)</li> </ul>                                                                                                                                                                       | 50 - 100   |
| Height from floor to top of top handle                                                                                                                                                                                                                    | 1415       |
| <ul> <li>Height from floor to bottom of top handle</li> </ul>                                                                                                                                                                                             | 892        |
| Height from floor to top of bottom handle                                                                                                                                                                                                                 | 857        |
| <ul> <li>Height from floor to bottom of bottom handle</li> </ul>                                                                                                                                                                                          | 563        |
| ® Depth of handle                                                                                                                                                                                                                                         | 41         |
| © Distance from centre of handle to side of door panel                                                                                                                                                                                                    | 62         |
| <ul> <li>Minimum door clearance to adjacent wall (115° - full internal access)</li> </ul>                                                                                                                                                                 | 273        |
| O Depth of door (90° open, measured from front of cabinetry)                                                                                                                                                                                              | 600        |
| Cavity Dimensions                                                                                                                                                                                                                                         | mm         |
|                                                                                                                                                                                                                                                           | 1880       |
| Overall width of cavity                                                                                                                                                                                                                                   | 600        |
| <ul> <li>Minimum overall depth of cavity:</li> <li>When services are located outside of cavity (shallow)</li> <li>When services are located in the cabinet above the cavity</li> <li>When services are located in the cabinet above the cavity</li> </ul> | 600<br>610 |

When services are located in the cabinet above the cavity (deep)
 650
 Note: Product shown installed on the floor. Slide into cabinetry position.

Alternatively can be installed on a plinth. Adjust your cavity height accordingly.