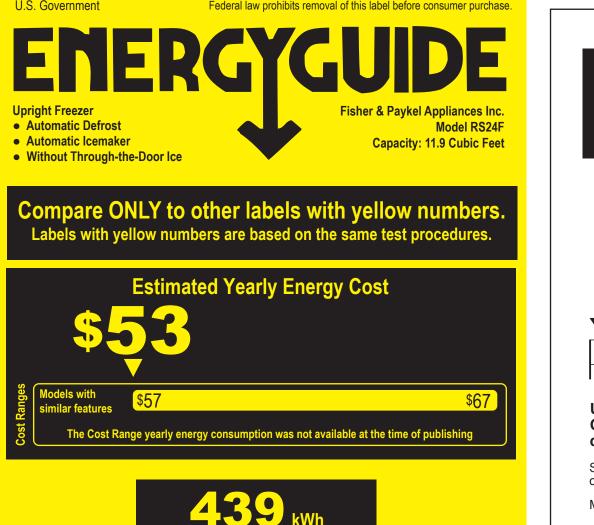

U.S. Government

Federal law prohibits removal of this label before consumer purchase.

### **Estimated Yearly Electricity Use**

- Your cost will depend on your utility rates and use.
- Cost range based only on upright freezer models of similar capacity with automatic defrost.
- Estimated energy cost based on a national average electricity cost of 12 cents per kWh.