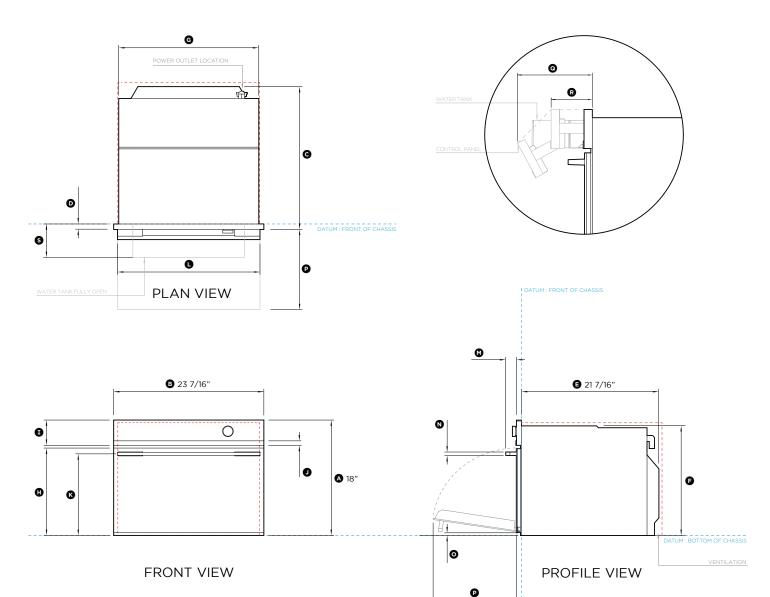

## OS24NDTDX1, OS24NDTDB1, OS24NDLX1

(refer page 2 for metric measurements)

| Product Dimensions                                                                    | in        |
|---------------------------------------------------------------------------------------|-----------|
| Overall height of oven                                                                | 18"       |
| Overall width of oven                                                                 | 23 7/16"  |
| © Overall depth of oven (excludes handle and front metal trim)                        | 22 1/4"   |
| Depth of oven frame, control panel and door (excludes handle<br>and front metal trim) | 13/16"    |
| © Depth of chassis                                                                    | 21 7/16"  |
| Height of chassis                                                                     | 17 1/8"   |
| Width of chassis                                                                      | 21 7/8"   |
| Height from bottom datum to top of oven door                                          | 13 11/16" |
| Height of control panel                                                               | 3 15/16"  |
| Height of metal cap on control panel                                                  | 13/16"    |
| ® Height from bottom datum to centerline of handle                                    | 12 3/4"   |
| © Width of handle                                                                     | 22 1/4"   |
| Depth of handle (measured from front of door)                                         | 15/8"     |
| ® Thickness of handle                                                                 | 5/8"      |
| Distance from bottom datum to bottom of door glass                                    | 1/2"      |
| Depth of door when open (measured from front of door)                                 | 12 5/8"   |
| Control panel fully open (measured from front of door)                                | 6 11/16"  |
| ® Control panel half open (measured from front of chassis)                            | 3 5/16"   |
| Water tank carriage fully open                                                        | 5 1/4"    |
| Minimum Clearances                                                                    | in        |
| Minimum inside height of cavity                                                       | 17 5/16"  |
| Minimum inside width of cavity                                                        | 22 1/16"  |
| Minimum inside depth of cavity                                                        | 21 11/16" |
| Overall height of cabinetry (cavity around front frame)                               | 18 1/8"   |
| Overall width of cabinetry (cavity around front frame)                                | 23 5/8"   |
| Rear ventilation air vent depth*                                                      | 2"        |
| Rear ventilation air vent width*                                                      | 22 1/16"  |

\* A rear ventilation air vent totalling 44in2 (280cm2) is required. The air vent must be located at the rear of the cabinet, it can be positioned at the base, sides, back or top of the cavity.

 $\label{lem:mapping} \mbox{IMPORTANT NOTE: For full installation and clearance details please refer to the installation guide.}$ 

INDICATES PRODUCT DATUM ------INDICATES CABINETRY CLEARANCES ------