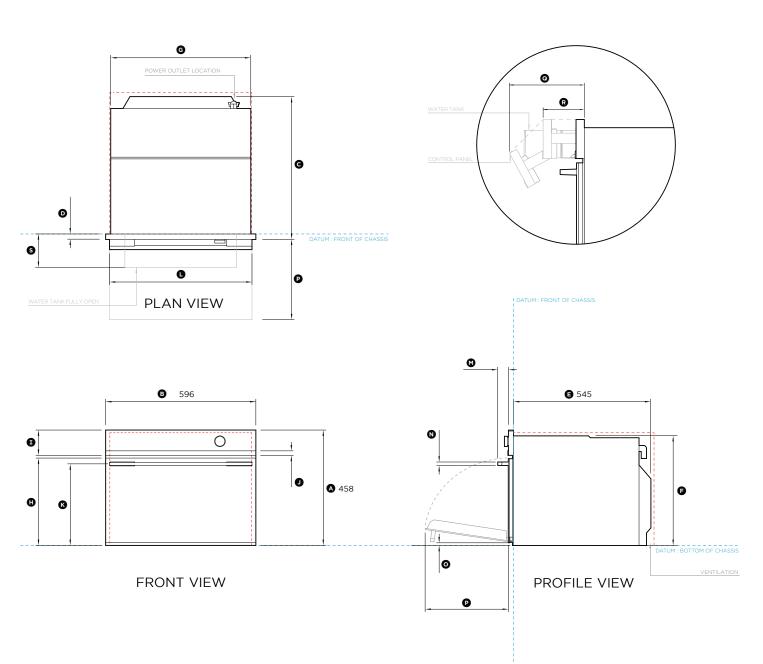

## OS24NDTDX1, OS24NDTDB1, OS24NDLX1

(refer page 1 for imperial measurements)

| Product Dimensions                                                                 | mm  |
|------------------------------------------------------------------------------------|-----|
| Overall height of oven                                                             | 458 |
| Overall width of oven                                                              | 596 |
| © Overall depth of oven (excludes handle and front metal trim)                     | 565 |
| Depth of oven frame, control panel and door (excludes handle and front metal trim) | 20  |
| © Depth of chassis                                                                 | 545 |
| Height of chassis                                                                  | 435 |
| Width of chassis                                                                   | 556 |
| Height from bottom datum to top of oven door                                       | 347 |
| Height of control panel                                                            | 100 |
| Height of metal cap on control panel                                               | 20  |
| Height from bottom datum to centerline of handle                                   | 324 |
| © Width of handle                                                                  | 565 |
| Depth of handle (measured from front of door)                                      | 42  |
| ® Thickness of handle                                                              | 16  |
| Distance from bottom datum to bottom of door glass                                 | 12  |
| Depth of door when open (measured from front of door)                              | 320 |
| Control panel fully open (measured from front of door)                             | 170 |
| ® Control panel half open (measured from front of chassis)                         | 84  |
| Water tank carriage fully open                                                     | 133 |
| Minimum Clearances                                                                 | mm  |
| Minimum inside height of cavity                                                    | 440 |
| Minimum inside width of cavity                                                     | 560 |
| Minimum inside depth of cavity                                                     | 550 |
| Overall height of cabinetry (cavity around front frame)                            | 460 |
| Overall width of cabinetry (cavity around front frame)                             | 600 |
| Rear ventilation air vent depth*                                                   | 50  |
| Rear ventilation air vent width*                                                   | 560 |

\* A rear ventilation air vent totalling 44in2 (280cm2) is required. The air vent must be located at the rear of the cabinet, it can be positioned at the base, sides, back or top of the cavity.

 $\label{lem:mapping} \mbox{IMPORTANT NOTE: For full installation and clearance details please refer to the installation guide.}$ 

INDICATES PRODUCT DATUM ------INDICATES CABINETRY CLEARANCES ------