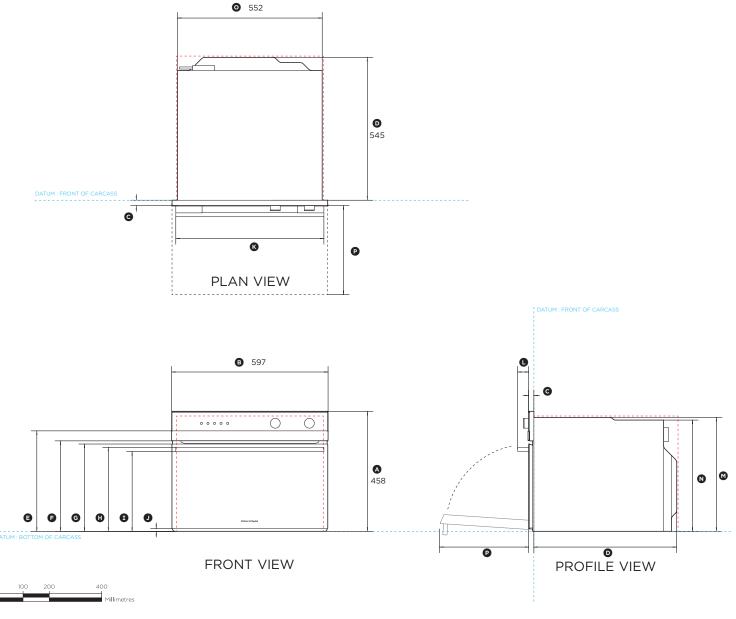

## OB60NC7CEX1

| Product Dimensions                                         | mn  |
|------------------------------------------------------------|-----|
| Overall height* of compact oven                            | 458 |
| Overall width of compact oven                              | 59  |
| © Depth of compact oven front and control panel**          | 20  |
| Depth of chassis measured from front datum                 | 54  |
| Height from bottom datum to top of stainless cap           | 38: |
| Height from bottom datum to bottom of stainless cap        | 345 |
| Height from bottom datum to top of door                    | 33: |
| Height from bottom datum to top of handle                  | 320 |
| Height from bottom datum to bottom of handle               | 304 |
| Height from bottom datum to bottom of door                 | 10  |
| ® Width of handle                                          | 56  |
| © Depth of handle measured from front of door**            | 42  |
| Height from bottom datum to top of chassis                 | 43  |
| Height from bottom datum to top of chassis at rear         | 42  |
| Width of chasis at rear                                    | 552 |
| Depth of door (open) (measured from front of door glass)** | 340 |

\* All height measurements included mounted feet

<sup>\*\*</sup> Measured to front glass surface and excludes 2mm stainless cap

| Minimum Clearances                              | mm  |
|-------------------------------------------------|-----|
| Height of cavity from bottom datum              | 440 |
| Minimum inside width of cavity                  | 560 |
| Minimum inside depth of cavity from front datum | 550 |