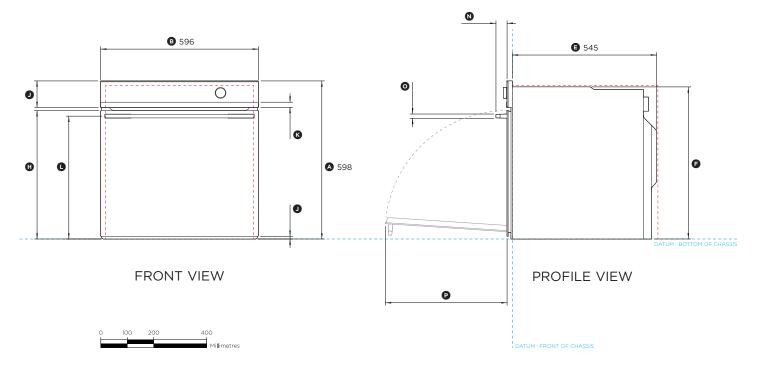

## OB60SDPTDB1

| Product Dimensions                                                                                         | mm  |
|------------------------------------------------------------------------------------------------------------|-----|
| Overall height of oven                                                                                     | 598 |
| ® Overall width of oven                                                                                    | 596 |
| © Depth of front frame (excludes dial, handle and front metal trim)                                        | 20  |
| <ul> <li>Depth of oven chassis and front frame (excludes dial, handle<br/>and front metal trim)</li> </ul> | 565 |
| © Depth of chassis                                                                                         | 545 |
| F Height of chassis                                                                                        | 575 |
| © Width of chassis                                                                                         | 556 |
| Height from bottom datum to top of oven door                                                               | 485 |
| ① Height from bottom datum to bottom of door                                                               | 10  |
| ① Height of control panel                                                                                  | 100 |
| Height of metal cap on control panel                                                                       | 20  |
| © Height from bottom datum to centerline of handle                                                         | 464 |
| <ul><li>→ Width of handle</li></ul>                                                                        | 565 |
| ® Depth of handle (measured from front of door)                                                            | 42  |
| Thickness of handle                                                                                        | 16  |
| Depth of door (open) (measured from front of door)                                                         | 460 |