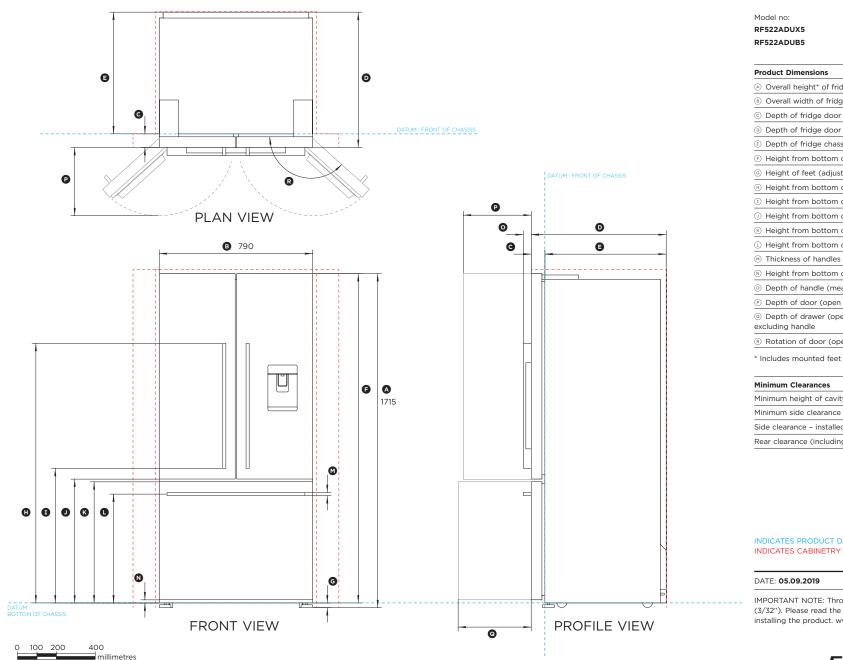

## 790MM ACTIVESMART™ FRIDGE - FRENCH DOOR

| Product Dimensions                                                                              | mm   |
|-------------------------------------------------------------------------------------------------|------|
| Overall height* of fridge                                                                       | 1715 |
| Overall width of fridge                                                                         | 790  |
| © Depth of fridge door and gasket (excludes handle)                                             | 70   |
| <ul> <li>Depth of fridge door and chassis (excludes handle)</li> </ul>                          | 695  |
| Depth of fridge chassis (does not include fridge door)                                          | 625  |
| © Height from bottom datum to top of fridge door                                                | 1691 |
| © Height of feet (adjustable)                                                                   | 24   |
| Height from bottom datum to top of top handle                                                   | 1333 |
| ① Height from bottom datum to bottom of top handle                                              | 691  |
| <ul> <li>Height from bottom datum to bottom of top door</li> </ul>                              | 636  |
| Beight from bottom datum to top of bottom door                                                  | 622  |
| Height from bottom datum to centreline of bottom handle                                         | 559  |
| Thickness of handles                                                                            | 16   |
| <ul> <li>M Height from bottom datum to bottom of bottom door</li> </ul>                         | 16   |
| <ul> <li>Depth of handle (measured from front of door)</li> </ul>                               | 41   |
| Depth of door (open at 90°) (measured from front of door)                                       | 350  |
| <ul> <li>Depth of drawer (open) (measured from front of drawer)<br/>excluding handle</li> </ul> | 375  |
| Rotation of door (open)                                                                         | 138° |

| mm   |
|------|
| 1735 |
| 20   |
| 135  |
| 30   |
|      |

INDICATES PRODUCT DATUM ----INDICATES CABINETRY CLEARANCES ------

IMPORTANT NOTE: Throughout this guide, dimensions may vary by  $\pm 2mm$ (3/32"). Please read the installation manual for detailed information on installing the product. www.fisherpaykel.com