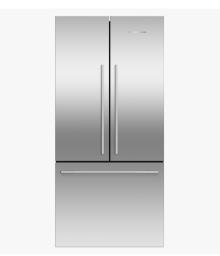

# Freestanding French Door Refrigerator Freezer, 32", 17 cu ft

Series 7 | Contemporary

#### Stainless Steel | French hinge

Designed for those who need plenty of flexible space for their cold and frozen food storage, with a stylish stainless steel finish.

- ActiveSmart<sup>™</sup> helps keep food fresher for longer
- Bottom freezer drawer
- Brushed metal handles