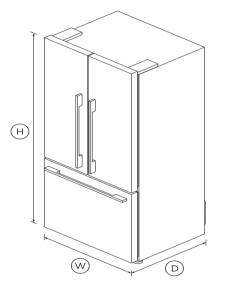

# DIMENSIONS

### QUICK REFERENCE GUIDE > RF170ADX4 N

| Door alarm                      | •                  |                                                                                                                                                                                                                                                                                                                                                                                                                                                                                                                                                                                                                                                                                                                                          |       |      | A PEACE OF MIND SALE                                 |
|---------------------------------|--------------------|------------------------------------------------------------------------------------------------------------------------------------------------------------------------------------------------------------------------------------------------------------------------------------------------------------------------------------------------------------------------------------------------------------------------------------------------------------------------------------------------------------------------------------------------------------------------------------------------------------------------------------------------------------------------------------------------------------------------------------------|-------|------|------------------------------------------------------|
| Fruit and vegetable bins        | 2                  | SKU                                                                                                                                                                                                                                                                                                                                                                                                                                                                                                                                                                                                                                                                                                                                      | 26283 | 24/7 | 24 Hours 7 Days a Week Customer Supp                 |
| LED lighting                    |                    |                                                                                                                                                                                                                                                                                                                                                                                                                                                                                                                                                                                                                                                                                                                                          |       |      | <b>T</b> 1.888.936.7872 <b>W</b> www.fisherpaykel.co |
| SmartTouch control panel        |                    | The second set of second s |       |      |                                                      |
| Stackable bottle holders        | 4                  | The product dimensions and specifications in this page<br>and model. Under our policy of continuous improvemen                                                                                                                                                                                                                                                                                                                                                                                                                                                                                                                                                                                                                           |       |      |                                                      |
| Wi-Fi connectivity              | •                  | specifications may change at any time. You should ther<br>Paykel's Customer Care Centre to ensure this page corr                                                                                                                                                                                                                                                                                                                                                                                                                                                                                                                                                                                                                         |       |      |                                                      |
|                                 |                    | currently available. ? Fisher & Paykel Appliances Ltd 20.                                                                                                                                                                                                                                                                                                                                                                                                                                                                                                                                                                                                                                                                                |       |      |                                                      |
| Freezer Features                |                    |                                                                                                                                                                                                                                                                                                                                                                                                                                                                                                                                                                                                                                                                                                                                          |       |      |                                                      |
| Bottle chill                    |                    |                                                                                                                                                                                                                                                                                                                                                                                                                                                                                                                                                                                                                                                                                                                                          |       |      |                                                      |
| Fast freeze                     | •                  |                                                                                                                                                                                                                                                                                                                                                                                                                                                                                                                                                                                                                                                                                                                                          |       |      |                                                      |
| Ice trays                       | 1                  |                                                                                                                                                                                                                                                                                                                                                                                                                                                                                                                                                                                                                                                                                                                                          |       |      |                                                      |
| Performance                     |                    |                                                                                                                                                                                                                                                                                                                                                                                                                                                                                                                                                                                                                                                                                                                                          |       |      |                                                      |
| ActiveSmart™ Foodcare           | •                  |                                                                                                                                                                                                                                                                                                                                                                                                                                                                                                                                                                                                                                                                                                                                          |       |      |                                                      |
| Adaptive defrost                |                    |                                                                                                                                                                                                                                                                                                                                                                                                                                                                                                                                                                                                                                                                                                                                          |       |      |                                                      |
| Frost free freezer              | •                  |                                                                                                                                                                                                                                                                                                                                                                                                                                                                                                                                                                                                                                                                                                                                          |       |      |                                                      |
| Humidity control system         | •                  |                                                                                                                                                                                                                                                                                                                                                                                                                                                                                                                                                                                                                                                                                                                                          |       |      |                                                      |
| Sabbath mode                    | •                  |                                                                                                                                                                                                                                                                                                                                                                                                                                                                                                                                                                                                                                                                                                                                          |       |      |                                                      |
| Product dimensions              |                    |                                                                                                                                                                                                                                                                                                                                                                                                                                                                                                                                                                                                                                                                                                                                          |       |      |                                                      |
| Depth                           | 27 3/8″            |                                                                                                                                                                                                                                                                                                                                                                                                                                                                                                                                                                                                                                                                                                                                          |       |      |                                                      |
| Height                          | 67 3/4"            |                                                                                                                                                                                                                                                                                                                                                                                                                                                                                                                                                                                                                                                                                                                                          |       |      |                                                      |
| Minimum air clearance - at rear | 1 3/16″            |                                                                                                                                                                                                                                                                                                                                                                                                                                                                                                                                                                                                                                                                                                                                          |       |      |                                                      |
| Minimum air clearance - each    | 1 3/16″            |                                                                                                                                                                                                                                                                                                                                                                                                                                                                                                                                                                                                                                                                                                                                          |       |      |                                                      |
| Width                           | 31 1/8″            |                                                                                                                                                                                                                                                                                                                                                                                                                                                                                                                                                                                                                                                                                                                                          |       |      |                                                      |
| Warranty                        |                    |                                                                                                                                                                                                                                                                                                                                                                                                                                                                                                                                                                                                                                                                                                                                          |       |      |                                                      |
| Parts and labour                | 2 years            |                                                                                                                                                                                                                                                                                                                                                                                                                                                                                                                                                                                                                                                                                                                                          |       |      |                                                      |
| Sealed system parts and labor   | additional 3 years |                                                                                                                                                                                                                                                                                                                                                                                                                                                                                                                                                                                                                                                                                                                                          |       |      |                                                      |