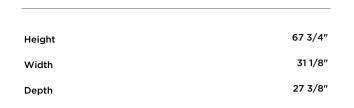

# DIMENSIONS

### QUICK REFERENCE GUIDE > RF170ADX4 N

| Door alarm                      | •                  |                                                                                                                                                                                                                                                                                                                                                                                                                                                                                                                                                                                                                                                                                                                                          |       |      | A PEACE OF MIND SALE                                 |
|---------------------------------|--------------------|------------------------------------------------------------------------------------------------------------------------------------------------------------------------------------------------------------------------------------------------------------------------------------------------------------------------------------------------------------------------------------------------------------------------------------------------------------------------------------------------------------------------------------------------------------------------------------------------------------------------------------------------------------------------------------------------------------------------------------------|-------|------|------------------------------------------------------|
| Fruit and vegetable bins        | 2                  | SKU                                                                                                                                                                                                                                                                                                                                                                                                                                                                                                                                                                                                                                                                                                                                      | 26283 | 24/7 | 24 Hours 7 Days a Week Customer Supp                 |
| LED lighting                    |                    |                                                                                                                                                                                                                                                                                                                                                                                                                                                                                                                                                                                                                                                                                                                                          |       |      | <b>T</b> 1.888.936.7872 <b>W</b> www.fisherpaykel.co |
| SmartTouch control panel        |                    | The second set of second s |       |      |                                                      |
| Stackable bottle holders        | 4                  | The product dimensions and specifications in this page<br>and model. Under our policy of continuous improvemen                                                                                                                                                                                                                                                                                                                                                                                                                                                                                                                                                                                                                           |       |      |                                                      |
| Wi-Fi connectivity              | •                  | specifications may change at any time. You should ther<br>Paykel's Customer Care Centre to ensure this page corr                                                                                                                                                                                                                                                                                                                                                                                                                                                                                                                                                                                                                         |       |      |                                                      |
|                                 |                    | currently available. ? Fisher & Paykel Appliances Ltd 20.                                                                                                                                                                                                                                                                                                                                                                                                                                                                                                                                                                                                                                                                                |       |      |                                                      |
| Freezer Features                |                    |                                                                                                                                                                                                                                                                                                                                                                                                                                                                                                                                                                                                                                                                                                                                          |       |      |                                                      |
| Bottle chill                    |                    |                                                                                                                                                                                                                                                                                                                                                                                                                                                                                                                                                                                                                                                                                                                                          |       |      |                                                      |
| Fast freeze                     | •                  |                                                                                                                                                                                                                                                                                                                                                                                                                                                                                                                                                                                                                                                                                                                                          |       |      |                                                      |
| Ice trays                       | 1                  |                                                                                                                                                                                                                                                                                                                                                                                                                                                                                                                                                                                                                                                                                                                                          |       |      |                                                      |
| Performance                     |                    |                                                                                                                                                                                                                                                                                                                                                                                                                                                                                                                                                                                                                                                                                                                                          |       |      |                                                      |
| ActiveSmart™ Foodcare           | •                  |                                                                                                                                                                                                                                                                                                                                                                                                                                                                                                                                                                                                                                                                                                                                          |       |      |                                                      |
| Adaptive defrost                |                    |                                                                                                                                                                                                                                                                                                                                                                                                                                                                                                                                                                                                                                                                                                                                          |       |      |                                                      |
| Frost free freezer              | •                  |                                                                                                                                                                                                                                                                                                                                                                                                                                                                                                                                                                                                                                                                                                                                          |       |      |                                                      |
| Humidity control system         | •                  |                                                                                                                                                                                                                                                                                                                                                                                                                                                                                                                                                                                                                                                                                                                                          |       |      |                                                      |
| Sabbath mode                    | •                  |                                                                                                                                                                                                                                                                                                                                                                                                                                                                                                                                                                                                                                                                                                                                          |       |      |                                                      |
| Product dimensions              |                    |                                                                                                                                                                                                                                                                                                                                                                                                                                                                                                                                                                                                                                                                                                                                          |       |      |                                                      |
| Depth                           | 27 3/8″            |                                                                                                                                                                                                                                                                                                                                                                                                                                                                                                                                                                                                                                                                                                                                          |       |      |                                                      |
| Height                          | 67 3/4"            |                                                                                                                                                                                                                                                                                                                                                                                                                                                                                                                                                                                                                                                                                                                                          |       |      |                                                      |
| Minimum air clearance - at rear | 1 3/16″            |                                                                                                                                                                                                                                                                                                                                                                                                                                                                                                                                                                                                                                                                                                                                          |       |      |                                                      |
| Minimum air clearance - each    | 1 3/16″            |                                                                                                                                                                                                                                                                                                                                                                                                                                                                                                                                                                                                                                                                                                                                          |       |      |                                                      |
| Width                           | 31 1/8″            |                                                                                                                                                                                                                                                                                                                                                                                                                                                                                                                                                                                                                                                                                                                                          |       |      |                                                      |
| Warranty                        |                    |                                                                                                                                                                                                                                                                                                                                                                                                                                                                                                                                                                                                                                                                                                                                          |       |      |                                                      |
| Parts and labour                | 2 years            |                                                                                                                                                                                                                                                                                                                                                                                                                                                                                                                                                                                                                                                                                                                                          |       |      |                                                      |
| Sealed system parts and labor   | additional 3 years |                                                                                                                                                                                                                                                                                                                                                                                                                                                                                                                                                                                                                                                                                                                                          |       |      |                                                      |