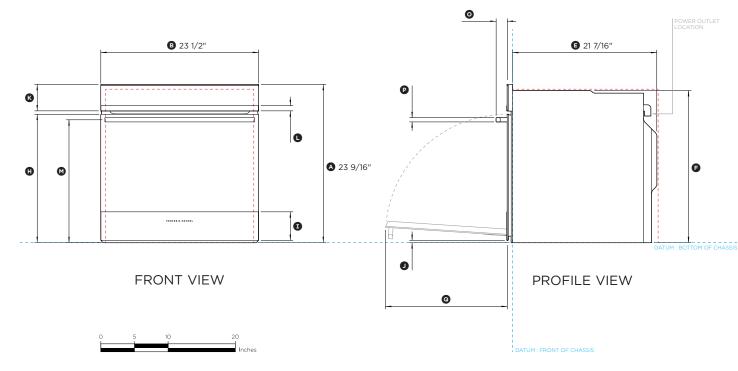

#### OB24SDPTX1

(refer page 2 for metric measurements)

| Product Dimensions                                                                 | in        |
|------------------------------------------------------------------------------------|-----------|
| <ul> <li>Ø Overall height of oven</li> </ul>                                       | 23 9/16"  |
| Overall width of oven                                                              | 23 7/16"  |
| © Depth of front frame (excludes handle and front stainless trim)                  | 13/16″    |
| O Depth of oven chassis and front frame (excludes handle and front stainless trim) | 22 1/4"   |
| Depth of chassis                                                                   | 21 7/16'' |
| F Height of chassis                                                                | 22 5/8"   |
| © Width of chassis                                                                 | 21 7/8″   |
| Height from bottom datum to top of oven door                                       | 19 1/8"   |
| <ol> <li>Height of stainless steel cap on oven door</li> </ol>                     | 4 1/4"    |
| <ol> <li>Height from bottom datum to bottom of door</li> </ol>                     | 3/8″      |
| © Height of control panel                                                          | 3 15/16"  |
| Height of stainless steel cap on control panel                                     | 13/16″    |
| Height from bottom datum to centerline of handle                                   | 18 1/4″   |
| Width of handle                                                                    | 22 1/4"   |
| <ul> <li>Depth of handle (measured from front of door)</li> </ul>                  | 1 5/8″    |
| Thickness of handle                                                                | 5/8″      |
| <ul> <li>Depth of door (open) (measured from front of door)</li> </ul>             | 18 1/8"   |
|                                                                                    |           |

| Minimum Clearances              | in        |
|---------------------------------|-----------|
| Minimum inside height of cavity | 22 7/8"   |
| Minimum inside width of cavity  | 22 1/16"  |
| Minimum inside depth of cavity  | 21 11/16" |

IMPORTANT NOTE: For full installation and clearance details please refer to our installation manual.

INDICATES PRODUCT DATUM -----INDICATES CABINETRY CLEARANCES ------