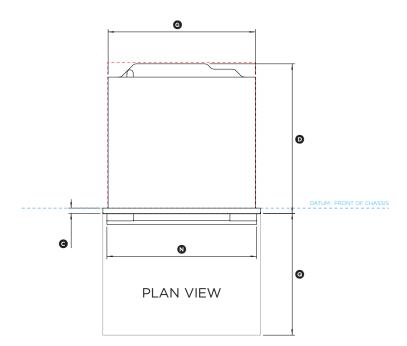

#### Model no: **OB24SDPTX1**

(refer page 1 for imperial measurements)

| Product Dimensions                                                               | mm  |
|----------------------------------------------------------------------------------|-----|
| Overall height of oven                                                           | 598 |
| Overall width of oven                                                            | 596 |
| © Depth of front frame (excludes handle and front stainless trim)                | 20  |
| Depth of oven chassis and front frame (excludes handle and front stainless trim) | 565 |
| E Depth of chassis                                                               | 545 |
| 🖻 Height of chassis                                                              | 575 |
| © Width of chassis                                                               | 556 |
| Height from bottom datum to top of oven door                                     | 485 |
| ① Height of stainless steel cap on oven door                                     | 108 |
| J Height from bottom datum to bottom of door                                     | 9   |
| 🕅 Height of control panel                                                        | 100 |
| L Height of stainless steel cap on control panel                                 | 20  |
| Height from bottom datum to centerline of handle                                 | 464 |
| N Width of handle                                                                | 565 |
| O Depth of handle (measured from front of door)                                  | 42  |
| P Thickness of handle                                                            | 16  |
| O Depth of door (open) (measured from front of door)                             | 460 |

| Minimum Clearances              | mm  |
|---------------------------------|-----|
| Minimum inside height of cavity | 580 |
| Minimum inside width of cavity  | 560 |
| Minimum inside depth of cavity  | 550 |

IMPORTANT NOTE: For full installation and clearance details please refer to our installation manual.

INDICATES PRODUCT DATUM -----INDICATES CABINETRY CLEARANCES ------