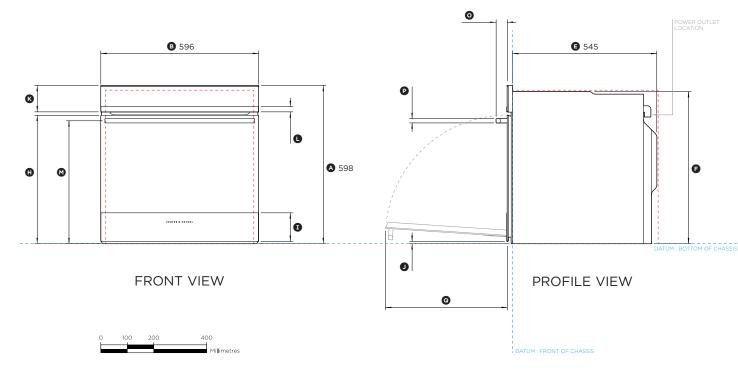

#### Model no: **OB24SDPTX1**

(refer page 1 for imperial measurements)

| Product Dimensions                                                               | mm  |
|----------------------------------------------------------------------------------|-----|
| Overall height of oven                                                           | 598 |
| Overall width of oven                                                            | 596 |
| © Depth of front frame (excludes handle and front stainless trim)                | 20  |
| Depth of oven chassis and front frame (excludes handle and front stainless trim) | 565 |
| E Depth of chassis                                                               | 545 |
| 🖻 Height of chassis                                                              | 575 |
| © Width of chassis                                                               | 556 |
| Height from bottom datum to top of oven door                                     | 485 |
| ① Height of stainless steel cap on oven door                                     | 108 |
| J Height from bottom datum to bottom of door                                     | 9   |
| 🕅 Height of control panel                                                        | 100 |
| L Height of stainless steel cap on control panel                                 | 20  |
| Height from bottom datum to centerline of handle                                 | 464 |
| N Width of handle                                                                | 565 |
| O Depth of handle (measured from front of door)                                  | 42  |
| P Thickness of handle                                                            | 16  |
| O Depth of door (open) (measured from front of door)                             | 460 |

| Minimum Clearances              | mm  |
|---------------------------------|-----|
| Minimum inside height of cavity | 580 |
| Minimum inside width of cavity  | 560 |
| Minimum inside depth of cavity  | 550 |

IMPORTANT NOTE: For full installation and clearance details please refer to our installation manual.

INDICATES PRODUCT DATUM -----INDICATES CABINETRY CLEARANCES ------