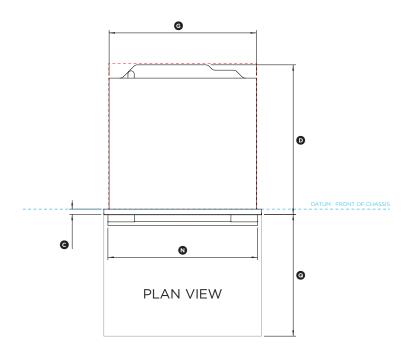

#### OB24SDPTX1

(refer page 2 for metric measurements)

| Product Dimensions                                                                 | in        |
|------------------------------------------------------------------------------------|-----------|
| <ul> <li>Ø Overall height of oven</li> </ul>                                       | 23 9/16"  |
| Overall width of oven                                                              | 23 7/16"  |
| © Depth of front frame (excludes handle and front stainless trim)                  | 13/16″    |
| O Depth of oven chassis and front frame (excludes handle and front stainless trim) | 22 1/4"   |
| Depth of chassis                                                                   | 21 7/16'' |
| F Height of chassis                                                                | 22 5/8"   |
| © Width of chassis                                                                 | 21 7/8″   |
| Height from bottom datum to top of oven door                                       | 19 1/8"   |
| <ol> <li>Height of stainless steel cap on oven door</li> </ol>                     | 4 1/4"    |
| <ol> <li>Height from bottom datum to bottom of door</li> </ol>                     | 3/8″      |
| © Height of control panel                                                          | 3 15/16"  |
| Height of stainless steel cap on control panel                                     | 13/16″    |
| Height from bottom datum to centerline of handle                                   | 18 1/4″   |
| Width of handle                                                                    | 22 1/4"   |
| <ul> <li>Depth of handle (measured from front of door)</li> </ul>                  | 1 5/8″    |
| Thickness of handle                                                                | 5/8″      |
| <ul> <li>Depth of door (open) (measured from front of door)</li> </ul>             | 18 1/8"   |
|                                                                                    |           |

| Minimum Clearances              | in        |
|---------------------------------|-----------|
| Minimum inside height of cavity | 22 7/8"   |
| Minimum inside width of cavity  | 22 1/16"  |
| Minimum inside depth of cavity  | 21 11/16" |

IMPORTANT NOTE: For full installation and clearance details please refer to our installation manual.

INDICATES PRODUCT DATUM -----INDICATES CABINETRY CLEARANCES ------