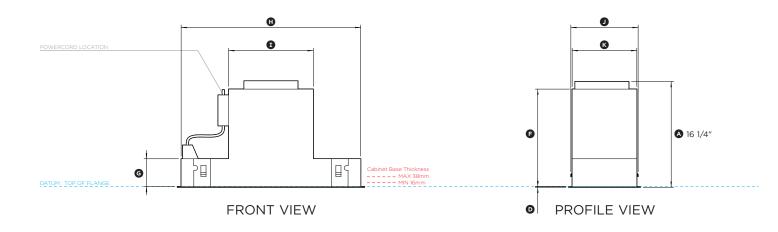

### HPB3011-4, HPB3011-6

(refer page 2 for metric measurements)

| Product Dimensions                                                                                                                                                                                                                                                                                                                                                                                                                                                                                                                                                                                                                                                                                                                                                                                                                                                                                                                                                                                                                                                                                                                                                                                                                                                                                                                                                                                                                                                                                                                                                                                                                                                                                                                                                                                                                                                                                                                                                                                                                                                                                                     | inches         |  |
|------------------------------------------------------------------------------------------------------------------------------------------------------------------------------------------------------------------------------------------------------------------------------------------------------------------------------------------------------------------------------------------------------------------------------------------------------------------------------------------------------------------------------------------------------------------------------------------------------------------------------------------------------------------------------------------------------------------------------------------------------------------------------------------------------------------------------------------------------------------------------------------------------------------------------------------------------------------------------------------------------------------------------------------------------------------------------------------------------------------------------------------------------------------------------------------------------------------------------------------------------------------------------------------------------------------------------------------------------------------------------------------------------------------------------------------------------------------------------------------------------------------------------------------------------------------------------------------------------------------------------------------------------------------------------------------------------------------------------------------------------------------------------------------------------------------------------------------------------------------------------------------------------------------------------------------------------------------------------------------------------------------------------------------------------------------------------------------------------------------------|----------------|--|
| Overall height of rangehood including duct adapter                                                                                                                                                                                                                                                                                                                                                                                                                                                                                                                                                                                                                                                                                                                                                                                                                                                                                                                                                                                                                                                                                                                                                                                                                                                                                                                                                                                                                                                                                                                                                                                                                                                                                                                                                                                                                                                                                                                                                                                                                                                                     | 16 1/4         |  |
| Overall width of rangehood     Overall width of rangeh | 28 3/4         |  |
| © Overall depth of rangehood                                                                                                                                                                                                                                                                                                                                                                                                                                                                                                                                                                                                                                                                                                                                                                                                                                                                                                                                                                                                                                                                                                                                                                                                                                                                                                                                                                                                                                                                                                                                                                                                                                                                                                                                                                                                                                                                                                                                                                                                                                                                                           | 11             |  |
| <ul> <li>Thickness of flange</li> </ul>                                                                                                                                                                                                                                                                                                                                                                                                                                                                                                                                                                                                                                                                                                                                                                                                                                                                                                                                                                                                                                                                                                                                                                                                                                                                                                                                                                                                                                                                                                                                                                                                                                                                                                                                                                                                                                                                                                                                                                                                                                                                                | 3/32           |  |
| © Corner radius of flange                                                                                                                                                                                                                                                                                                                                                                                                                                                                                                                                                                                                                                                                                                                                                                                                                                                                                                                                                                                                                                                                                                                                                                                                                                                                                                                                                                                                                                                                                                                                                                                                                                                                                                                                                                                                                                                                                                                                                                                                                                                                                              | 1/8            |  |
| © Overall height of chassis excluding duct adapter                                                                                                                                                                                                                                                                                                                                                                                                                                                                                                                                                                                                                                                                                                                                                                                                                                                                                                                                                                                                                                                                                                                                                                                                                                                                                                                                                                                                                                                                                                                                                                                                                                                                                                                                                                                                                                                                                                                                                                                                                                                                     | 15             |  |
| I Height of chassis at side                                                                                                                                                                                                                                                                                                                                                                                                                                                                                                                                                                                                                                                                                                                                                                                                                                                                                                                                                                                                                                                                                                                                                                                                                                                                                                                                                                                                                                                                                                                                                                                                                                                                                                                                                                                                                                                                                                                                                                                                                                                                                            | 4 1/4          |  |
| Overall width of chassis                                                                                                                                                                                                                                                                                                                                                                                                                                                                                                                                                                                                                                                                                                                                                                                                                                                                                                                                                                                                                                                                                                                                                                                                                                                                                                                                                                                                                                                                                                                                                                                                                                                                                                                                                                                                                                                                                                                                                                                                                                                                                               | 27 9/16        |  |
| ③ Width of chassis blower housing                                                                                                                                                                                                                                                                                                                                                                                                                                                                                                                                                                                                                                                                                                                                                                                                                                                                                                                                                                                                                                                                                                                                                                                                                                                                                                                                                                                                                                                                                                                                                                                                                                                                                                                                                                                                                                                                                                                                                                                                                                                                                      | 13             |  |
| <ul> <li>Depth of chassis including mounting brackets</li> </ul>                                                                                                                                                                                                                                                                                                                                                                                                                                                                                                                                                                                                                                                                                                                                                                                                                                                                                                                                                                                                                                                                                                                                                                                                                                                                                                                                                                                                                                                                                                                                                                                                                                                                                                                                                                                                                                                                                                                                                                                                                                                       | 10 5/16        |  |
|                                                                                                                                                                                                                                                                                                                                                                                                                                                                                                                                                                                                                                                                                                                                                                                                                                                                                                                                                                                                                                                                                                                                                                                                                                                                                                                                                                                                                                                                                                                                                                                                                                                                                                                                                                                                                                                                                                                                                                                                                                                                                                                        | 9 15/16        |  |
| © Outside diameter of duct adapter                                                                                                                                                                                                                                                                                                                                                                                                                                                                                                                                                                                                                                                                                                                                                                                                                                                                                                                                                                                                                                                                                                                                                                                                                                                                                                                                                                                                                                                                                                                                                                                                                                                                                                                                                                                                                                                                                                                                                                                                                                                                                     | 8 1/4          |  |
| <ul> <li>Ø Offset of duct outlet forward from centre</li> </ul>                                                                                                                                                                                                                                                                                                                                                                                                                                                                                                                                                                                                                                                                                                                                                                                                                                                                                                                                                                                                                                                                                                                                                                                                                                                                                                                                                                                                                                                                                                                                                                                                                                                                                                                                                                                                                                                                                                                                                                                                                                                        | 3/8            |  |
| N Distance from front of flange to LED strip                                                                                                                                                                                                                                                                                                                                                                                                                                                                                                                                                                                                                                                                                                                                                                                                                                                                                                                                                                                                                                                                                                                                                                                                                                                                                                                                                                                                                                                                                                                                                                                                                                                                                                                                                                                                                                                                                                                                                                                                                                                                           | 13/16          |  |
| <ul> <li>Depth of LED strip</li> </ul>                                                                                                                                                                                                                                                                                                                                                                                                                                                                                                                                                                                                                                                                                                                                                                                                                                                                                                                                                                                                                                                                                                                                                                                                                                                                                                                                                                                                                                                                                                                                                                                                                                                                                                                                                                                                                                                                                                                                                                                                                                                                                 | 1 1/4          |  |
| Width from centreline to powercord                                                                                                                                                                                                                                                                                                                                                                                                                                                                                                                                                                                                                                                                                                                                                                                                                                                                                                                                                                                                                                                                                                                                                                                                                                                                                                                                                                                                                                                                                                                                                                                                                                                                                                                                                                                                                                                                                                                                                                                                                                                                                     | 7 5/16         |  |
| Depth from centreline to powercord                                                                                                                                                                                                                                                                                                                                                                                                                                                                                                                                                                                                                                                                                                                                                                                                                                                                                                                                                                                                                                                                                                                                                                                                                                                                                                                                                                                                                                                                                                                                                                                                                                                                                                                                                                                                                                                                                                                                                                                                                                                                                     | 3 11/16        |  |
| Cutout Dimensions                                                                                                                                                                                                                                                                                                                                                                                                                                                                                                                                                                                                                                                                                                                                                                                                                                                                                                                                                                                                                                                                                                                                                                                                                                                                                                                                                                                                                                                                                                                                                                                                                                                                                                                                                                                                                                                                                                                                                                                                                                                                                                      | inches         |  |
| Width of cutout (centred to product)                                                                                                                                                                                                                                                                                                                                                                                                                                                                                                                                                                                                                                                                                                                                                                                                                                                                                                                                                                                                                                                                                                                                                                                                                                                                                                                                                                                                                                                                                                                                                                                                                                                                                                                                                                                                                                                                                                                                                                                                                                                                                   | 27 3/4         |  |
| Depth of cutout (centred to product)                                                                                                                                                                                                                                                                                                                                                                                                                                                                                                                                                                                                                                                                                                                                                                                                                                                                                                                                                                                                                                                                                                                                                                                                                                                                                                                                                                                                                                                                                                                                                                                                                                                                                                                                                                                                                                                                                                                                                                                                                                                                                   | 10 1/16        |  |
| Thickness of cabinetry surface                                                                                                                                                                                                                                                                                                                                                                                                                                                                                                                                                                                                                                                                                                                                                                                                                                                                                                                                                                                                                                                                                                                                                                                                                                                                                                                                                                                                                                                                                                                                                                                                                                                                                                                                                                                                                                                                                                                                                                                                                                                                                         | 5/8 - 1 1/2    |  |
| Height from base of product to cooking surface                                                                                                                                                                                                                                                                                                                                                                                                                                                                                                                                                                                                                                                                                                                                                                                                                                                                                                                                                                                                                                                                                                                                                                                                                                                                                                                                                                                                                                                                                                                                                                                                                                                                                                                                                                                                                                                                                                                                                                                                                                                                         | inches         |  |
| Minimum - refer to cooktop/range specifications                                                                                                                                                                                                                                                                                                                                                                                                                                                                                                                                                                                                                                                                                                                                                                                                                                                                                                                                                                                                                                                                                                                                                                                                                                                                                                                                                                                                                                                                                                                                                                                                                                                                                                                                                                                                                                                                                                                                                                                                                                                                        |                |  |
| Maximum recommended                                                                                                                                                                                                                                                                                                                                                                                                                                                                                                                                                                                                                                                                                                                                                                                                                                                                                                                                                                                                                                                                                                                                                                                                                                                                                                                                                                                                                                                                                                                                                                                                                                                                                                                                                                                                                                                                                                                                                                                                                                                                                                    | 42             |  |
| Electrical Requirements                                                                                                                                                                                                                                                                                                                                                                                                                                                                                                                                                                                                                                                                                                                                                                                                                                                                                                                                                                                                                                                                                                                                                                                                                                                                                                                                                                                                                                                                                                                                                                                                                                                                                                                                                                                                                                                                                                                                                                                                                                                                                                |                |  |
| Supply                                                                                                                                                                                                                                                                                                                                                                                                                                                                                                                                                                                                                                                                                                                                                                                                                                                                                                                                                                                                                                                                                                                                                                                                                                                                                                                                                                                                                                                                                                                                                                                                                                                                                                                                                                                                                                                                                                                                                                                                                                                                                                                 | 120V 60Hz      |  |
| Service                                                                                                                                                                                                                                                                                                                                                                                                                                                                                                                                                                                                                                                                                                                                                                                                                                                                                                                                                                                                                                                                                                                                                                                                                                                                                                                                                                                                                                                                                                                                                                                                                                                                                                                                                                                                                                                                                                                                                                                                                                                                                                                | 15 amp circuit |  |
| LED color temperature                                                                                                                                                                                                                                                                                                                                                                                                                                                                                                                                                                                                                                                                                                                                                                                                                                                                                                                                                                                                                                                                                                                                                                                                                                                                                                                                                                                                                                                                                                                                                                                                                                                                                                                                                                                                                                                                                                                                                                                                                                                                                                  | 3000K          |  |
| Unit Weight                                                                                                                                                                                                                                                                                                                                                                                                                                                                                                                                                                                                                                                                                                                                                                                                                                                                                                                                                                                                                                                                                                                                                                                                                                                                                                                                                                                                                                                                                                                                                                                                                                                                                                                                                                                                                                                                                                                                                                                                                                                                                                            | 46lb           |  |
|                                                                                                                                                                                                                                                                                                                                                                                                                                                                                                                                                                                                                                                                                                                                                                                                                                                                                                                                                                                                                                                                                                                                                                                                                                                                                                                                                                                                                                                                                                                                                                                                                                                                                                                                                                                                                                                                                                                                                                                                                                                                                                                        |                |  |