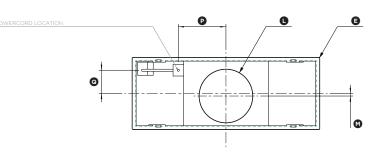

### PLAN VIEW

BOTTOM VIEW

### HPB3011-4, HPB3011-6

(refer page 2 for metric measurements)

| Product Dimensions                                                                                                                                                                                                                                                                                                                                                                                                                                                                                                                                                                                                                                                                                                                                                                                                                                                                                                                                                                                                                                                                                                                                                                                                                                                                                                                                                                                                                                                                                                                                                                                                                                                                                                                                                                                                                                                                                                                                                                                                                                                                                                     | inches         |  |
|------------------------------------------------------------------------------------------------------------------------------------------------------------------------------------------------------------------------------------------------------------------------------------------------------------------------------------------------------------------------------------------------------------------------------------------------------------------------------------------------------------------------------------------------------------------------------------------------------------------------------------------------------------------------------------------------------------------------------------------------------------------------------------------------------------------------------------------------------------------------------------------------------------------------------------------------------------------------------------------------------------------------------------------------------------------------------------------------------------------------------------------------------------------------------------------------------------------------------------------------------------------------------------------------------------------------------------------------------------------------------------------------------------------------------------------------------------------------------------------------------------------------------------------------------------------------------------------------------------------------------------------------------------------------------------------------------------------------------------------------------------------------------------------------------------------------------------------------------------------------------------------------------------------------------------------------------------------------------------------------------------------------------------------------------------------------------------------------------------------------|----------------|--|
| Overall height of rangehood including duct adapter                                                                                                                                                                                                                                                                                                                                                                                                                                                                                                                                                                                                                                                                                                                                                                                                                                                                                                                                                                                                                                                                                                                                                                                                                                                                                                                                                                                                                                                                                                                                                                                                                                                                                                                                                                                                                                                                                                                                                                                                                                                                     | 16 1/4         |  |
| Overall width of rangehood     Overall width of rangeh | 28 3/4         |  |
| © Overall depth of rangehood                                                                                                                                                                                                                                                                                                                                                                                                                                                                                                                                                                                                                                                                                                                                                                                                                                                                                                                                                                                                                                                                                                                                                                                                                                                                                                                                                                                                                                                                                                                                                                                                                                                                                                                                                                                                                                                                                                                                                                                                                                                                                           | 11             |  |
| <ul> <li>Thickness of flange</li> </ul>                                                                                                                                                                                                                                                                                                                                                                                                                                                                                                                                                                                                                                                                                                                                                                                                                                                                                                                                                                                                                                                                                                                                                                                                                                                                                                                                                                                                                                                                                                                                                                                                                                                                                                                                                                                                                                                                                                                                                                                                                                                                                | 3/32           |  |
| © Corner radius of flange                                                                                                                                                                                                                                                                                                                                                                                                                                                                                                                                                                                                                                                                                                                                                                                                                                                                                                                                                                                                                                                                                                                                                                                                                                                                                                                                                                                                                                                                                                                                                                                                                                                                                                                                                                                                                                                                                                                                                                                                                                                                                              | 1/8            |  |
| © Overall height of chassis excluding duct adapter                                                                                                                                                                                                                                                                                                                                                                                                                                                                                                                                                                                                                                                                                                                                                                                                                                                                                                                                                                                                                                                                                                                                                                                                                                                                                                                                                                                                                                                                                                                                                                                                                                                                                                                                                                                                                                                                                                                                                                                                                                                                     | 15             |  |
| I Height of chassis at side                                                                                                                                                                                                                                                                                                                                                                                                                                                                                                                                                                                                                                                                                                                                                                                                                                                                                                                                                                                                                                                                                                                                                                                                                                                                                                                                                                                                                                                                                                                                                                                                                                                                                                                                                                                                                                                                                                                                                                                                                                                                                            | 4 1/4          |  |
| Overall width of chassis                                                                                                                                                                                                                                                                                                                                                                                                                                                                                                                                                                                                                                                                                                                                                                                                                                                                                                                                                                                                                                                                                                                                                                                                                                                                                                                                                                                                                                                                                                                                                                                                                                                                                                                                                                                                                                                                                                                                                                                                                                                                                               | 27 9/16        |  |
| ③ Width of chassis blower housing                                                                                                                                                                                                                                                                                                                                                                                                                                                                                                                                                                                                                                                                                                                                                                                                                                                                                                                                                                                                                                                                                                                                                                                                                                                                                                                                                                                                                                                                                                                                                                                                                                                                                                                                                                                                                                                                                                                                                                                                                                                                                      | 13             |  |
| <ul> <li>Depth of chassis including mounting brackets</li> </ul>                                                                                                                                                                                                                                                                                                                                                                                                                                                                                                                                                                                                                                                                                                                                                                                                                                                                                                                                                                                                                                                                                                                                                                                                                                                                                                                                                                                                                                                                                                                                                                                                                                                                                                                                                                                                                                                                                                                                                                                                                                                       | 10 5/16        |  |
|                                                                                                                                                                                                                                                                                                                                                                                                                                                                                                                                                                                                                                                                                                                                                                                                                                                                                                                                                                                                                                                                                                                                                                                                                                                                                                                                                                                                                                                                                                                                                                                                                                                                                                                                                                                                                                                                                                                                                                                                                                                                                                                        | 9 15/16        |  |
| © Outside diameter of duct adapter                                                                                                                                                                                                                                                                                                                                                                                                                                                                                                                                                                                                                                                                                                                                                                                                                                                                                                                                                                                                                                                                                                                                                                                                                                                                                                                                                                                                                                                                                                                                                                                                                                                                                                                                                                                                                                                                                                                                                                                                                                                                                     | 8 1/4          |  |
| <ul> <li>Ø Offset of duct outlet forward from centre</li> </ul>                                                                                                                                                                                                                                                                                                                                                                                                                                                                                                                                                                                                                                                                                                                                                                                                                                                                                                                                                                                                                                                                                                                                                                                                                                                                                                                                                                                                                                                                                                                                                                                                                                                                                                                                                                                                                                                                                                                                                                                                                                                        | 3/8            |  |
| N Distance from front of flange to LED strip                                                                                                                                                                                                                                                                                                                                                                                                                                                                                                                                                                                                                                                                                                                                                                                                                                                                                                                                                                                                                                                                                                                                                                                                                                                                                                                                                                                                                                                                                                                                                                                                                                                                                                                                                                                                                                                                                                                                                                                                                                                                           | 13/16          |  |
| <ul> <li>Depth of LED strip</li> </ul>                                                                                                                                                                                                                                                                                                                                                                                                                                                                                                                                                                                                                                                                                                                                                                                                                                                                                                                                                                                                                                                                                                                                                                                                                                                                                                                                                                                                                                                                                                                                                                                                                                                                                                                                                                                                                                                                                                                                                                                                                                                                                 | 1 1/4          |  |
| Width from centreline to powercord                                                                                                                                                                                                                                                                                                                                                                                                                                                                                                                                                                                                                                                                                                                                                                                                                                                                                                                                                                                                                                                                                                                                                                                                                                                                                                                                                                                                                                                                                                                                                                                                                                                                                                                                                                                                                                                                                                                                                                                                                                                                                     | 7 5/16         |  |
| Depth from centreline to powercord                                                                                                                                                                                                                                                                                                                                                                                                                                                                                                                                                                                                                                                                                                                                                                                                                                                                                                                                                                                                                                                                                                                                                                                                                                                                                                                                                                                                                                                                                                                                                                                                                                                                                                                                                                                                                                                                                                                                                                                                                                                                                     | 3 11/16        |  |
| Cutout Dimensions                                                                                                                                                                                                                                                                                                                                                                                                                                                                                                                                                                                                                                                                                                                                                                                                                                                                                                                                                                                                                                                                                                                                                                                                                                                                                                                                                                                                                                                                                                                                                                                                                                                                                                                                                                                                                                                                                                                                                                                                                                                                                                      | inches         |  |
| Width of cutout (centred to product)                                                                                                                                                                                                                                                                                                                                                                                                                                                                                                                                                                                                                                                                                                                                                                                                                                                                                                                                                                                                                                                                                                                                                                                                                                                                                                                                                                                                                                                                                                                                                                                                                                                                                                                                                                                                                                                                                                                                                                                                                                                                                   | 27 3/4         |  |
| Depth of cutout (centred to product)                                                                                                                                                                                                                                                                                                                                                                                                                                                                                                                                                                                                                                                                                                                                                                                                                                                                                                                                                                                                                                                                                                                                                                                                                                                                                                                                                                                                                                                                                                                                                                                                                                                                                                                                                                                                                                                                                                                                                                                                                                                                                   | 10 1/16        |  |
| Thickness of cabinetry surface                                                                                                                                                                                                                                                                                                                                                                                                                                                                                                                                                                                                                                                                                                                                                                                                                                                                                                                                                                                                                                                                                                                                                                                                                                                                                                                                                                                                                                                                                                                                                                                                                                                                                                                                                                                                                                                                                                                                                                                                                                                                                         | 5/8 - 1 1/2    |  |
| Height from base of product to cooking surface                                                                                                                                                                                                                                                                                                                                                                                                                                                                                                                                                                                                                                                                                                                                                                                                                                                                                                                                                                                                                                                                                                                                                                                                                                                                                                                                                                                                                                                                                                                                                                                                                                                                                                                                                                                                                                                                                                                                                                                                                                                                         | inches         |  |
| Minimum - refer to cooktop/range specifications                                                                                                                                                                                                                                                                                                                                                                                                                                                                                                                                                                                                                                                                                                                                                                                                                                                                                                                                                                                                                                                                                                                                                                                                                                                                                                                                                                                                                                                                                                                                                                                                                                                                                                                                                                                                                                                                                                                                                                                                                                                                        |                |  |
| Maximum recommended                                                                                                                                                                                                                                                                                                                                                                                                                                                                                                                                                                                                                                                                                                                                                                                                                                                                                                                                                                                                                                                                                                                                                                                                                                                                                                                                                                                                                                                                                                                                                                                                                                                                                                                                                                                                                                                                                                                                                                                                                                                                                                    | 42             |  |
| Electrical Requirements                                                                                                                                                                                                                                                                                                                                                                                                                                                                                                                                                                                                                                                                                                                                                                                                                                                                                                                                                                                                                                                                                                                                                                                                                                                                                                                                                                                                                                                                                                                                                                                                                                                                                                                                                                                                                                                                                                                                                                                                                                                                                                |                |  |
| Supply                                                                                                                                                                                                                                                                                                                                                                                                                                                                                                                                                                                                                                                                                                                                                                                                                                                                                                                                                                                                                                                                                                                                                                                                                                                                                                                                                                                                                                                                                                                                                                                                                                                                                                                                                                                                                                                                                                                                                                                                                                                                                                                 | 120V 60Hz      |  |
| Service                                                                                                                                                                                                                                                                                                                                                                                                                                                                                                                                                                                                                                                                                                                                                                                                                                                                                                                                                                                                                                                                                                                                                                                                                                                                                                                                                                                                                                                                                                                                                                                                                                                                                                                                                                                                                                                                                                                                                                                                                                                                                                                | 15 amp circuit |  |
| LED color temperature                                                                                                                                                                                                                                                                                                                                                                                                                                                                                                                                                                                                                                                                                                                                                                                                                                                                                                                                                                                                                                                                                                                                                                                                                                                                                                                                                                                                                                                                                                                                                                                                                                                                                                                                                                                                                                                                                                                                                                                                                                                                                                  | 3000K          |  |
| Unit Weight                                                                                                                                                                                                                                                                                                                                                                                                                                                                                                                                                                                                                                                                                                                                                                                                                                                                                                                                                                                                                                                                                                                                                                                                                                                                                                                                                                                                                                                                                                                                                                                                                                                                                                                                                                                                                                                                                                                                                                                                                                                                                                            | 46lb           |  |
|                                                                                                                                                                                                                                                                                                                                                                                                                                                                                                                                                                                                                                                                                                                                                                                                                                                                                                                                                                                                                                                                                                                                                                                                                                                                                                                                                                                                                                                                                                                                                                                                                                                                                                                                                                                                                                                                                                                                                                                                                                                                                                                        |                |  |