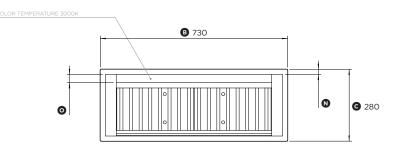

### HPB3011-4, HPB3011-6

(refer page 1 for imperial measurements)

| Product Dimensions                                               | mm             |  |
|------------------------------------------------------------------|----------------|--|
| Overall height of rangehood including duct adapter               | 412            |  |
| Overall width of rangehood                                       | 730            |  |
| © Overall depth of rangehood                                     | 280            |  |
| <ul> <li>Thickness of flange</li> </ul>                          | 2.5            |  |
| © Corner radius of flange                                        | 3.5            |  |
| © Overall height of chassis excluding duct adapter               | 380            |  |
| <ul> <li>G Height of chassis at side</li> </ul>                  | 108            |  |
| Overall width of chassis                                         | 700            |  |
| ③ Width of chassis blower housing                                | 330            |  |
| <ul> <li>Depth of chassis including mounting brackets</li> </ul> | 262            |  |
| © Depth of chassis excluding mounting brackets                   | 252            |  |
| © Outside diameter of duct adapter                               | 210            |  |
| Offset of duct outlet forward from centre                        | 10             |  |
| Distance from front of flange to LED strip                       | 20             |  |
| <ul> <li>Depth of LED strip</li> </ul>                           | 32             |  |
| <ul> <li>Width from centreline to powercord</li> </ul>           | 186            |  |
| Depth from centreline to powercord                               | 93             |  |
| Cutout Dimensions                                                | mm             |  |
| Width of cutout (centred to product)                             | 705            |  |
| Depth of cutout (centred to product)                             | 255            |  |
| Thickness of cabinetry surface                                   | 16-38          |  |
| Height from base of product to cooking surface                   | mm             |  |
| Minimum - refer to cooktop/range specifications                  |                |  |
| Maximum recommended                                              | 1067           |  |
| Electrical Requirements                                          |                |  |
| Supply                                                           | 120V 60Hz      |  |
| Service                                                          | 15 amp circuit |  |
| LED color temperature                                            | 3000K          |  |
| Unit Weight                                                      | 17kg           |  |