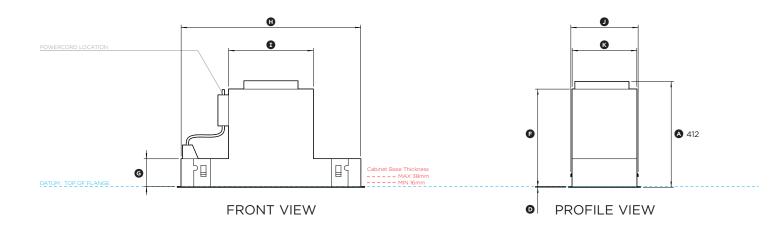

### HPB3011-4, HPB3011-6

(refer page 1 for imperial measurements)

| Product Dimensions                                               | mm             |  |
|------------------------------------------------------------------|----------------|--|
| Overall height of rangehood including duct adapter               | 412            |  |
| Overall width of rangehood                                       | 730            |  |
| © Overall depth of rangehood                                     | 280            |  |
| <ul> <li>Thickness of flange</li> </ul>                          | 2.5            |  |
| © Corner radius of flange                                        | 3.5            |  |
| © Overall height of chassis excluding duct adapter               | 380            |  |
| <ul> <li>G Height of chassis at side</li> </ul>                  | 108            |  |
| Overall width of chassis                                         | 700            |  |
| ③ Width of chassis blower housing                                | 330            |  |
| <ul> <li>Depth of chassis including mounting brackets</li> </ul> | 262            |  |
| © Depth of chassis excluding mounting brackets                   | 252            |  |
| © Outside diameter of duct adapter                               | 210            |  |
| Offset of duct outlet forward from centre                        | 10             |  |
| Distance from front of flange to LED strip                       | 20             |  |
| <ul> <li>Depth of LED strip</li> </ul>                           | 32             |  |
| <ul> <li>Width from centreline to powercord</li> </ul>           | 186            |  |
| Depth from centreline to powercord                               | 93             |  |
| Cutout Dimensions                                                | mm             |  |
| Width of cutout (centred to product)                             | 705            |  |
| Depth of cutout (centred to product)                             | 255            |  |
| Thickness of cabinetry surface                                   | 16-38          |  |
| Height from base of product to cooking surface                   | mm             |  |
| Minimum - refer to cooktop/range specifications                  |                |  |
| Maximum recommended                                              | 1067           |  |
| Electrical Requirements                                          |                |  |
| Supply                                                           | 120V 60Hz      |  |
| Service                                                          | 15 amp circuit |  |
| LED color temperature                                            | 3000K          |  |
| Unit Weight                                                      | 17kg           |  |