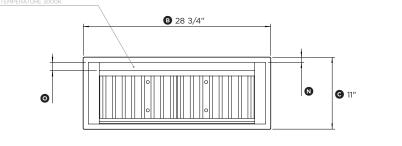

### HPB3011-4, HPB3011-6

(refer page 2 for metric measurements)

| Product Dimensions                                                                                                                                                                                                                                                                                                                                                                                                                                                                                                                                                                                                                                                                                                                                                                                                                                                                                                                                                                                                                                                                                                                                                                                                                                                                                                                                                                                                                                                                                                                                                                                                                                                                                                                                                                                                                                                                                                                                                                                                                                                                                                     | inches         |  |
|------------------------------------------------------------------------------------------------------------------------------------------------------------------------------------------------------------------------------------------------------------------------------------------------------------------------------------------------------------------------------------------------------------------------------------------------------------------------------------------------------------------------------------------------------------------------------------------------------------------------------------------------------------------------------------------------------------------------------------------------------------------------------------------------------------------------------------------------------------------------------------------------------------------------------------------------------------------------------------------------------------------------------------------------------------------------------------------------------------------------------------------------------------------------------------------------------------------------------------------------------------------------------------------------------------------------------------------------------------------------------------------------------------------------------------------------------------------------------------------------------------------------------------------------------------------------------------------------------------------------------------------------------------------------------------------------------------------------------------------------------------------------------------------------------------------------------------------------------------------------------------------------------------------------------------------------------------------------------------------------------------------------------------------------------------------------------------------------------------------------|----------------|--|
| Overall height of rangehood including duct adapter                                                                                                                                                                                                                                                                                                                                                                                                                                                                                                                                                                                                                                                                                                                                                                                                                                                                                                                                                                                                                                                                                                                                                                                                                                                                                                                                                                                                                                                                                                                                                                                                                                                                                                                                                                                                                                                                                                                                                                                                                                                                     | 16 1/4         |  |
| Overall width of rangehood     Overall width of rangeh | 28 3/4         |  |
| © Overall depth of rangehood                                                                                                                                                                                                                                                                                                                                                                                                                                                                                                                                                                                                                                                                                                                                                                                                                                                                                                                                                                                                                                                                                                                                                                                                                                                                                                                                                                                                                                                                                                                                                                                                                                                                                                                                                                                                                                                                                                                                                                                                                                                                                           | 11             |  |
| <ul> <li>Thickness of flange</li> </ul>                                                                                                                                                                                                                                                                                                                                                                                                                                                                                                                                                                                                                                                                                                                                                                                                                                                                                                                                                                                                                                                                                                                                                                                                                                                                                                                                                                                                                                                                                                                                                                                                                                                                                                                                                                                                                                                                                                                                                                                                                                                                                | 3/32           |  |
| © Corner radius of flange                                                                                                                                                                                                                                                                                                                                                                                                                                                                                                                                                                                                                                                                                                                                                                                                                                                                                                                                                                                                                                                                                                                                                                                                                                                                                                                                                                                                                                                                                                                                                                                                                                                                                                                                                                                                                                                                                                                                                                                                                                                                                              | 1/8            |  |
| © Overall height of chassis excluding duct adapter                                                                                                                                                                                                                                                                                                                                                                                                                                                                                                                                                                                                                                                                                                                                                                                                                                                                                                                                                                                                                                                                                                                                                                                                                                                                                                                                                                                                                                                                                                                                                                                                                                                                                                                                                                                                                                                                                                                                                                                                                                                                     | 15             |  |
| I Height of chassis at side                                                                                                                                                                                                                                                                                                                                                                                                                                                                                                                                                                                                                                                                                                                                                                                                                                                                                                                                                                                                                                                                                                                                                                                                                                                                                                                                                                                                                                                                                                                                                                                                                                                                                                                                                                                                                                                                                                                                                                                                                                                                                            | 4 1/4          |  |
| Overall width of chassis                                                                                                                                                                                                                                                                                                                                                                                                                                                                                                                                                                                                                                                                                                                                                                                                                                                                                                                                                                                                                                                                                                                                                                                                                                                                                                                                                                                                                                                                                                                                                                                                                                                                                                                                                                                                                                                                                                                                                                                                                                                                                               | 27 9/16        |  |
| ③ Width of chassis blower housing                                                                                                                                                                                                                                                                                                                                                                                                                                                                                                                                                                                                                                                                                                                                                                                                                                                                                                                                                                                                                                                                                                                                                                                                                                                                                                                                                                                                                                                                                                                                                                                                                                                                                                                                                                                                                                                                                                                                                                                                                                                                                      | 13             |  |
| <ul> <li>Depth of chassis including mounting brackets</li> </ul>                                                                                                                                                                                                                                                                                                                                                                                                                                                                                                                                                                                                                                                                                                                                                                                                                                                                                                                                                                                                                                                                                                                                                                                                                                                                                                                                                                                                                                                                                                                                                                                                                                                                                                                                                                                                                                                                                                                                                                                                                                                       | 10 5/16        |  |
|                                                                                                                                                                                                                                                                                                                                                                                                                                                                                                                                                                                                                                                                                                                                                                                                                                                                                                                                                                                                                                                                                                                                                                                                                                                                                                                                                                                                                                                                                                                                                                                                                                                                                                                                                                                                                                                                                                                                                                                                                                                                                                                        | 9 15/16        |  |
| © Outside diameter of duct adapter                                                                                                                                                                                                                                                                                                                                                                                                                                                                                                                                                                                                                                                                                                                                                                                                                                                                                                                                                                                                                                                                                                                                                                                                                                                                                                                                                                                                                                                                                                                                                                                                                                                                                                                                                                                                                                                                                                                                                                                                                                                                                     | 8 1/4          |  |
| <ul> <li>Ø Offset of duct outlet forward from centre</li> </ul>                                                                                                                                                                                                                                                                                                                                                                                                                                                                                                                                                                                                                                                                                                                                                                                                                                                                                                                                                                                                                                                                                                                                                                                                                                                                                                                                                                                                                                                                                                                                                                                                                                                                                                                                                                                                                                                                                                                                                                                                                                                        | 3/8            |  |
| N Distance from front of flange to LED strip                                                                                                                                                                                                                                                                                                                                                                                                                                                                                                                                                                                                                                                                                                                                                                                                                                                                                                                                                                                                                                                                                                                                                                                                                                                                                                                                                                                                                                                                                                                                                                                                                                                                                                                                                                                                                                                                                                                                                                                                                                                                           | 13/16          |  |
| <ul> <li>Depth of LED strip</li> </ul>                                                                                                                                                                                                                                                                                                                                                                                                                                                                                                                                                                                                                                                                                                                                                                                                                                                                                                                                                                                                                                                                                                                                                                                                                                                                                                                                                                                                                                                                                                                                                                                                                                                                                                                                                                                                                                                                                                                                                                                                                                                                                 | 1 1/4          |  |
| Width from centreline to powercord                                                                                                                                                                                                                                                                                                                                                                                                                                                                                                                                                                                                                                                                                                                                                                                                                                                                                                                                                                                                                                                                                                                                                                                                                                                                                                                                                                                                                                                                                                                                                                                                                                                                                                                                                                                                                                                                                                                                                                                                                                                                                     | 7 5/16         |  |
| Depth from centreline to powercord                                                                                                                                                                                                                                                                                                                                                                                                                                                                                                                                                                                                                                                                                                                                                                                                                                                                                                                                                                                                                                                                                                                                                                                                                                                                                                                                                                                                                                                                                                                                                                                                                                                                                                                                                                                                                                                                                                                                                                                                                                                                                     | 3 11/16        |  |
| Cutout Dimensions                                                                                                                                                                                                                                                                                                                                                                                                                                                                                                                                                                                                                                                                                                                                                                                                                                                                                                                                                                                                                                                                                                                                                                                                                                                                                                                                                                                                                                                                                                                                                                                                                                                                                                                                                                                                                                                                                                                                                                                                                                                                                                      | inches         |  |
| Width of cutout (centred to product)                                                                                                                                                                                                                                                                                                                                                                                                                                                                                                                                                                                                                                                                                                                                                                                                                                                                                                                                                                                                                                                                                                                                                                                                                                                                                                                                                                                                                                                                                                                                                                                                                                                                                                                                                                                                                                                                                                                                                                                                                                                                                   | 27 3/4         |  |
| Depth of cutout (centred to product)                                                                                                                                                                                                                                                                                                                                                                                                                                                                                                                                                                                                                                                                                                                                                                                                                                                                                                                                                                                                                                                                                                                                                                                                                                                                                                                                                                                                                                                                                                                                                                                                                                                                                                                                                                                                                                                                                                                                                                                                                                                                                   | 10 1/16        |  |
| Thickness of cabinetry surface                                                                                                                                                                                                                                                                                                                                                                                                                                                                                                                                                                                                                                                                                                                                                                                                                                                                                                                                                                                                                                                                                                                                                                                                                                                                                                                                                                                                                                                                                                                                                                                                                                                                                                                                                                                                                                                                                                                                                                                                                                                                                         | 5/8 - 1 1/2    |  |
| Height from base of product to cooking surface                                                                                                                                                                                                                                                                                                                                                                                                                                                                                                                                                                                                                                                                                                                                                                                                                                                                                                                                                                                                                                                                                                                                                                                                                                                                                                                                                                                                                                                                                                                                                                                                                                                                                                                                                                                                                                                                                                                                                                                                                                                                         | inches         |  |
| Minimum - refer to cooktop/range specifications                                                                                                                                                                                                                                                                                                                                                                                                                                                                                                                                                                                                                                                                                                                                                                                                                                                                                                                                                                                                                                                                                                                                                                                                                                                                                                                                                                                                                                                                                                                                                                                                                                                                                                                                                                                                                                                                                                                                                                                                                                                                        |                |  |
| Maximum recommended                                                                                                                                                                                                                                                                                                                                                                                                                                                                                                                                                                                                                                                                                                                                                                                                                                                                                                                                                                                                                                                                                                                                                                                                                                                                                                                                                                                                                                                                                                                                                                                                                                                                                                                                                                                                                                                                                                                                                                                                                                                                                                    | 42             |  |
| Electrical Requirements                                                                                                                                                                                                                                                                                                                                                                                                                                                                                                                                                                                                                                                                                                                                                                                                                                                                                                                                                                                                                                                                                                                                                                                                                                                                                                                                                                                                                                                                                                                                                                                                                                                                                                                                                                                                                                                                                                                                                                                                                                                                                                |                |  |
| Supply                                                                                                                                                                                                                                                                                                                                                                                                                                                                                                                                                                                                                                                                                                                                                                                                                                                                                                                                                                                                                                                                                                                                                                                                                                                                                                                                                                                                                                                                                                                                                                                                                                                                                                                                                                                                                                                                                                                                                                                                                                                                                                                 | 120V 60Hz      |  |
| Service                                                                                                                                                                                                                                                                                                                                                                                                                                                                                                                                                                                                                                                                                                                                                                                                                                                                                                                                                                                                                                                                                                                                                                                                                                                                                                                                                                                                                                                                                                                                                                                                                                                                                                                                                                                                                                                                                                                                                                                                                                                                                                                | 15 amp circuit |  |
| LED color temperature                                                                                                                                                                                                                                                                                                                                                                                                                                                                                                                                                                                                                                                                                                                                                                                                                                                                                                                                                                                                                                                                                                                                                                                                                                                                                                                                                                                                                                                                                                                                                                                                                                                                                                                                                                                                                                                                                                                                                                                                                                                                                                  | 3000K          |  |
| Unit Weight                                                                                                                                                                                                                                                                                                                                                                                                                                                                                                                                                                                                                                                                                                                                                                                                                                                                                                                                                                                                                                                                                                                                                                                                                                                                                                                                                                                                                                                                                                                                                                                                                                                                                                                                                                                                                                                                                                                                                                                                                                                                                                            | 46lb           |  |
|                                                                                                                                                                                                                                                                                                                                                                                                                                                                                                                                                                                                                                                                                                                                                                                                                                                                                                                                                                                                                                                                                                                                                                                                                                                                                                                                                                                                                                                                                                                                                                                                                                                                                                                                                                                                                                                                                                                                                                                                                                                                                                                        |                |  |