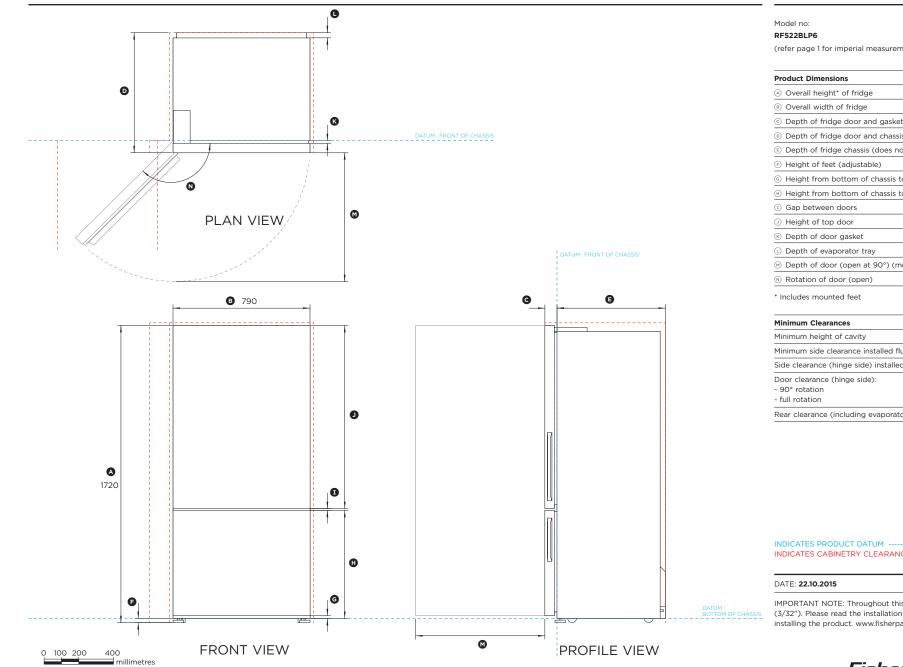

## DATA SHEET

## 790MM ACTIVESMART<sup>™</sup> FRIDGE

(refer page 1 for imperial measurements)

| Product Dimensions                                        | mm   |
|-----------------------------------------------------------|------|
| Overall height* of fridge                                 | 1720 |
| Overall width of fridge                                   | 790  |
| © Depth of fridge door and gasket                         | 70   |
| Depth of fridge door and chassis                          | 695  |
| E Depth of fridge chassis (does not include fridge door)  | 625  |
| Height of feet (adjustable)                               | 24   |
| © Height from bottom of chassis to bottom of bottom door  | 16   |
| Height from bottom of chassis to top of bottom door       | 626  |
| I Gap between doors                                       | 10   |
| <ul> <li>Height of top door</li> </ul>                    | 1060 |
| © Depth of door gasket                                    | 15   |
| © Depth of evaporator tray                                | 30   |
| Depth of door (open at 90°) (measured from front of door) | 745  |
| Rotation of door (open)                                   | 135° |

| Minimum Clearances                                                    | mm   |
|-----------------------------------------------------------------------|------|
| Minimum height of cavity                                              | 1735 |
| Minimum side clearance installed flush with chassis                   | 20   |
| Side clearance (hinge side) installed flush with door - full rotation | 135  |
| Door clearance (hinge side):                                          |      |
| - 90° rotation                                                        | 90   |
| - full rotation                                                       | 665  |
| Rear clearance (including evaporator tray)                            | 30   |

INDICATES CABINETRY CLEARANCES ------

IMPORTANT NOTE: Throughout this guide, dimensions may vary by  $\pm 2mm$ (3/32"). Please read the installation manual for detailed information on installing the product. www.fisherpaykel.com