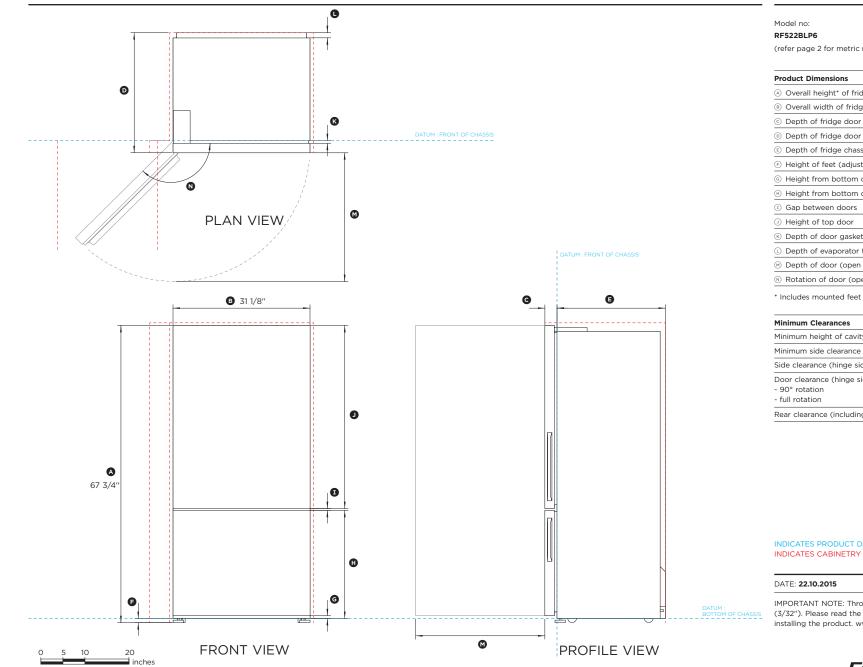

## DATA SHEET

## 790MM ACTIVESMART<sup>™</sup> FRIDGE

(refer page 2 for metric measurements)

| Product Dimensions                                                                                                                                                                                                                                                                                                                                                                                                                                                                                                                                                                                                                                                                                                                                                                                                                                                                                                                                                                                                                                                                                                                                                                                                                                                                                                                                                                                                                                                                                                                                                                                                                                                                                                                                                                                                                                                                                                                                                                                                                                                                                                   | in       |
|----------------------------------------------------------------------------------------------------------------------------------------------------------------------------------------------------------------------------------------------------------------------------------------------------------------------------------------------------------------------------------------------------------------------------------------------------------------------------------------------------------------------------------------------------------------------------------------------------------------------------------------------------------------------------------------------------------------------------------------------------------------------------------------------------------------------------------------------------------------------------------------------------------------------------------------------------------------------------------------------------------------------------------------------------------------------------------------------------------------------------------------------------------------------------------------------------------------------------------------------------------------------------------------------------------------------------------------------------------------------------------------------------------------------------------------------------------------------------------------------------------------------------------------------------------------------------------------------------------------------------------------------------------------------------------------------------------------------------------------------------------------------------------------------------------------------------------------------------------------------------------------------------------------------------------------------------------------------------------------------------------------------------------------------------------------------------------------------------------------------|----------|
| Overall height* of fridge                                                                                                                                                                                                                                                                                                                                                                                                                                                                                                                                                                                                                                                                                                                                                                                                                                                                                                                                                                                                                                                                                                                                                                                                                                                                                                                                                                                                                                                                                                                                                                                                                                                                                                                                                                                                                                                                                                                                                                                                                                                                                            | 67 3/4"  |
| Overall width of fridge                                                                                                                                                                                                                                                                                                                                                                                                                                                                                                                                                                                                                                                                                                                                                                                                                                                                                                                                                                                                                                                                                                                                                                                                                                                                                                                                                                                                                                                                                                                                                                                                                                                                                                                                                                                                                                                                                                                                                                                                                                                                                              | 31 1/8"  |
| © Depth of fridge door and gasket                                                                                                                                                                                                                                                                                                                                                                                                                                                                                                                                                                                                                                                                                                                                                                                                                                                                                                                                                                                                                                                                                                                                                                                                                                                                                                                                                                                                                                                                                                                                                                                                                                                                                                                                                                                                                                                                                                                                                                                                                                                                                    | 2 3/4"   |
| <ul> <li>Depth of fridge door and chassis</li> </ul>                                                                                                                                                                                                                                                                                                                                                                                                                                                                                                                                                                                                                                                                                                                                                                                                                                                                                                                                                                                                                                                                                                                                                                                                                                                                                                                                                                                                                                                                                                                                                                                                                                                                                                                                                                                                                                                                                                                                                                                                                                                                 | 27 3/8"  |
| Depth of fridge chassis (does not include fridge door)                                                                                                                                                                                                                                                                                                                                                                                                                                                                                                                                                                                                                                                                                                                                                                                                                                                                                                                                                                                                                                                                                                                                                                                                                                                                                                                                                                                                                                                                                                                                                                                                                                                                                                                                                                                                                                                                                                                                                                                                                                                               | 24 5/8"  |
| F Height of feet (adjustable)                                                                                                                                                                                                                                                                                                                                                                                                                                                                                                                                                                                                                                                                                                                                                                                                                                                                                                                                                                                                                                                                                                                                                                                                                                                                                                                                                                                                                                                                                                                                                                                                                                                                                                                                                                                                                                                                                                                                                                                                                                                                                        | 15/16"   |
| <ul> <li>Height from bottom of chassis to bottom of bottom door</li> </ul>                                                                                                                                                                                                                                                                                                                                                                                                                                                                                                                                                                                                                                                                                                                                                                                                                                                                                                                                                                                                                                                                                                                                                                                                                                                                                                                                                                                                                                                                                                                                                                                                                                                                                                                                                                                                                                                                                                                                                                                                                                           | 5/8"     |
| Height from bottom of chassis to top of bottom door                                                                                                                                                                                                                                                                                                                                                                                                                                                                                                                                                                                                                                                                                                                                                                                                                                                                                                                                                                                                                                                                                                                                                                                                                                                                                                                                                                                                                                                                                                                                                                                                                                                                                                                                                                                                                                                                                                                                                                                                                                                                  | 24 5/8"  |
| ① Gap between doors                                                                                                                                                                                                                                                                                                                                                                                                                                                                                                                                                                                                                                                                                                                                                                                                                                                                                                                                                                                                                                                                                                                                                                                                                                                                                                                                                                                                                                                                                                                                                                                                                                                                                                                                                                                                                                                                                                                                                                                                                                                                                                  | 3/8"     |
| <ul> <li>Height of top door</li> </ul>                                                                                                                                                                                                                                                                                                                                                                                                                                                                                                                                                                                                                                                                                                                                                                                                                                                                                                                                                                                                                                                                                                                                                                                                                                                                                                                                                                                                                                                                                                                                                                                                                                                                                                                                                                                                                                                                                                                                                                                                                                                                               | 41 3/4"  |
| Bepth of door gasket     Section 2.2     Section 2.2 | 9/16"    |
| © Depth of evaporator tray                                                                                                                                                                                                                                                                                                                                                                                                                                                                                                                                                                                                                                                                                                                                                                                                                                                                                                                                                                                                                                                                                                                                                                                                                                                                                                                                                                                                                                                                                                                                                                                                                                                                                                                                                                                                                                                                                                                                                                                                                                                                                           | 1 3/16"  |
| <ul> <li>Depth of door (open at 90°) (measured from front of door)</li> </ul>                                                                                                                                                                                                                                                                                                                                                                                                                                                                                                                                                                                                                                                                                                                                                                                                                                                                                                                                                                                                                                                                                                                                                                                                                                                                                                                                                                                                                                                                                                                                                                                                                                                                                                                                                                                                                                                                                                                                                                                                                                        | 29 5/16" |
| Rotation of door (open)                                                                                                                                                                                                                                                                                                                                                                                                                                                                                                                                                                                                                                                                                                                                                                                                                                                                                                                                                                                                                                                                                                                                                                                                                                                                                                                                                                                                                                                                                                                                                                                                                                                                                                                                                                                                                                                                                                                                                                                                                                                                                              | 135°     |

| Minimum Clearances                                                    | in       |
|-----------------------------------------------------------------------|----------|
| Minimum height of cavity                                              | 68 5/16" |
| Minimum side clearance installed flush with chassis                   | 13/16″   |
| Side clearance (hinge side) installed flush with door - full rotation | 5 5/16"  |
| Door clearance (hinge side):                                          |          |
| - 90° rotation                                                        | 3 9/16"  |
| - full rotation                                                       | 26 3/16" |
| Rear clearance (including evaporator tray)                            | 1 3/16″  |

INDICATES PRODUCT DATUM -----INDICATES CABINETRY CLEARANCES ------

IMPORTANT NOTE: Throughout this guide, dimensions may vary by  $\pm 2mm$ (3/32"). Please read the installation manual for detailed information on installing the product. www.fisherpaykel.com