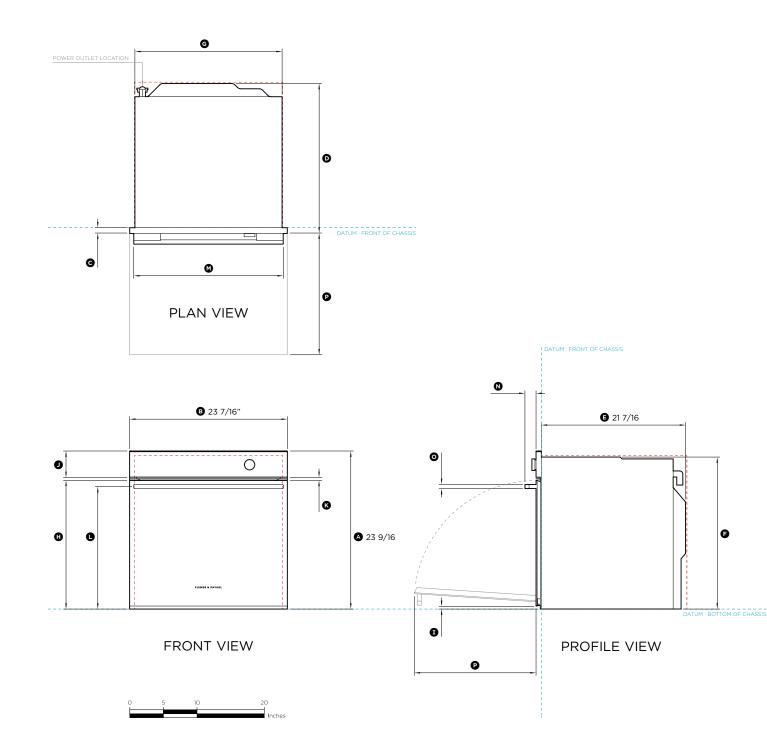

### OB24SMPTDG1, OB24SMPTNG1, OB24SMPTDB1, OB24SMPTNB1

(refer page 2 for metric measurements)

| Product Dimensions                                                                                                                                                                                                                                                                                                                                                                                                                                                                                                                                                                                                                                                                                                                                                                                                                                                                                                                                                                                                                                                                                                                                                                                                                                                                                                                                                                                                                                                                                                                                                                                                                                                                                                                                                                                                                                                                                                                                                                                                                                                                                                 | in       |
|--------------------------------------------------------------------------------------------------------------------------------------------------------------------------------------------------------------------------------------------------------------------------------------------------------------------------------------------------------------------------------------------------------------------------------------------------------------------------------------------------------------------------------------------------------------------------------------------------------------------------------------------------------------------------------------------------------------------------------------------------------------------------------------------------------------------------------------------------------------------------------------------------------------------------------------------------------------------------------------------------------------------------------------------------------------------------------------------------------------------------------------------------------------------------------------------------------------------------------------------------------------------------------------------------------------------------------------------------------------------------------------------------------------------------------------------------------------------------------------------------------------------------------------------------------------------------------------------------------------------------------------------------------------------------------------------------------------------------------------------------------------------------------------------------------------------------------------------------------------------------------------------------------------------------------------------------------------------------------------------------------------------------------------------------------------------------------------------------------------------|----------|
| Overall height of oven                                                                                                                                                                                                                                                                                                                                                                                                                                                                                                                                                                                                                                                                                                                                                                                                                                                                                                                                                                                                                                                                                                                                                                                                                                                                                                                                                                                                                                                                                                                                                                                                                                                                                                                                                                                                                                                                                                                                                                                                                                                                                             | 23 9/16" |
| Overall width of oven                                                                                                                                                                                                                                                                                                                                                                                                                                                                                                                                                                                                                                                                                                                                                                                                                                                                                                                                                                                                                                                                                                                                                                                                                                                                                                                                                                                                                                                                                                                                                                                                                                                                                                                                                                                                                                                                                                                                                                                                                                                                                              | 23 7/16" |
| © Depth of front frame (excludes dial, handle and front stainless trim)                                                                                                                                                                                                                                                                                                                                                                                                                                                                                                                                                                                                                                                                                                                                                                                                                                                                                                                                                                                                                                                                                                                                                                                                                                                                                                                                                                                                                                                                                                                                                                                                                                                                                                                                                                                                                                                                                                                                                                                                                                            | 13/16"   |
| <ul> <li>Depth of oven chassis and front frame (excludes dial, handle<br/>and front stainless trim)</li> </ul>                                                                                                                                                                                                                                                                                                                                                                                                                                                                                                                                                                                                                                                                                                                                                                                                                                                                                                                                                                                                                                                                                                                                                                                                                                                                                                                                                                                                                                                                                                                                                                                                                                                                                                                                                                                                                                                                                                                                                                                                     | 22 1/4'  |
| E Depth of chassis                                                                                                                                                                                                                                                                                                                                                                                                                                                                                                                                                                                                                                                                                                                                                                                                                                                                                                                                                                                                                                                                                                                                                                                                                                                                                                                                                                                                                                                                                                                                                                                                                                                                                                                                                                                                                                                                                                                                                                                                                                                                                                 | 21 7/16' |
| F Height of chassis                                                                                                                                                                                                                                                                                                                                                                                                                                                                                                                                                                                                                                                                                                                                                                                                                                                                                                                                                                                                                                                                                                                                                                                                                                                                                                                                                                                                                                                                                                                                                                                                                                                                                                                                                                                                                                                                                                                                                                                                                                                                                                | 22 5/8   |
| ⑥ Width of chassis                                                                                                                                                                                                                                                                                                                                                                                                                                                                                                                                                                                                                                                                                                                                                                                                                                                                                                                                                                                                                                                                                                                                                                                                                                                                                                                                                                                                                                                                                                                                                                                                                                                                                                                                                                                                                                                                                                                                                                                                                                                                                                 | 21 7/8   |
| Height from bottom datum to top of oven door                                                                                                                                                                                                                                                                                                                                                                                                                                                                                                                                                                                                                                                                                                                                                                                                                                                                                                                                                                                                                                                                                                                                                                                                                                                                                                                                                                                                                                                                                                                                                                                                                                                                                                                                                                                                                                                                                                                                                                                                                                                                       | 19 13/16 |
| <ol> <li>Height from bottom datum to bottom of door</li> </ol>                                                                                                                                                                                                                                                                                                                                                                                                                                                                                                                                                                                                                                                                                                                                                                                                                                                                                                                                                                                                                                                                                                                                                                                                                                                                                                                                                                                                                                                                                                                                                                                                                                                                                                                                                                                                                                                                                                                                                                                                                                                     | 1/2      |
| <ul> <li>Height of control panel</li> </ul>                                                                                                                                                                                                                                                                                                                                                                                                                                                                                                                                                                                                                                                                                                                                                                                                                                                                                                                                                                                                                                                                                                                                                                                                                                                                                                                                                                                                                                                                                                                                                                                                                                                                                                                                                                                                                                                                                                                                                                                                                                                                        | 3 15/16  |
| Gap between door and control panel     A control panel | 7/16     |
| U Height from bottom datum to centerline of handle                                                                                                                                                                                                                                                                                                                                                                                                                                                                                                                                                                                                                                                                                                                                                                                                                                                                                                                                                                                                                                                                                                                                                                                                                                                                                                                                                                                                                                                                                                                                                                                                                                                                                                                                                                                                                                                                                                                                                                                                                                                                 | 18 1/4   |
| <ul> <li>Width of handle</li> </ul>                                                                                                                                                                                                                                                                                                                                                                                                                                                                                                                                                                                                                                                                                                                                                                                                                                                                                                                                                                                                                                                                                                                                                                                                                                                                                                                                                                                                                                                                                                                                                                                                                                                                                                                                                                                                                                                                                                                                                                                                                                                                                | 22 1/4   |
| Depth of handle (measured from front of door)                                                                                                                                                                                                                                                                                                                                                                                                                                                                                                                                                                                                                                                                                                                                                                                                                                                                                                                                                                                                                                                                                                                                                                                                                                                                                                                                                                                                                                                                                                                                                                                                                                                                                                                                                                                                                                                                                                                                                                                                                                                                      | 15/8     |
| <ul> <li>Thickness of handle</li> </ul>                                                                                                                                                                                                                                                                                                                                                                                                                                                                                                                                                                                                                                                                                                                                                                                                                                                                                                                                                                                                                                                                                                                                                                                                                                                                                                                                                                                                                                                                                                                                                                                                                                                                                                                                                                                                                                                                                                                                                                                                                                                                            | 5/8      |
| Depth of door when open (measured from front of door)                                                                                                                                                                                                                                                                                                                                                                                                                                                                                                                                                                                                                                                                                                                                                                                                                                                                                                                                                                                                                                                                                                                                                                                                                                                                                                                                                                                                                                                                                                                                                                                                                                                                                                                                                                                                                                                                                                                                                                                                                                                              | 18 1/8   |

| Minimum Clearances              | in        |
|---------------------------------|-----------|
| Minimum inside height of cavity | 22 13/16" |
| Minimum inside width of cavity  | 22 1/6"   |
| Minimum inside depth of cavity  | 21 5/8"   |

IMPORTANT NOTE: For full installation and clearance details please refer to the installation guide.