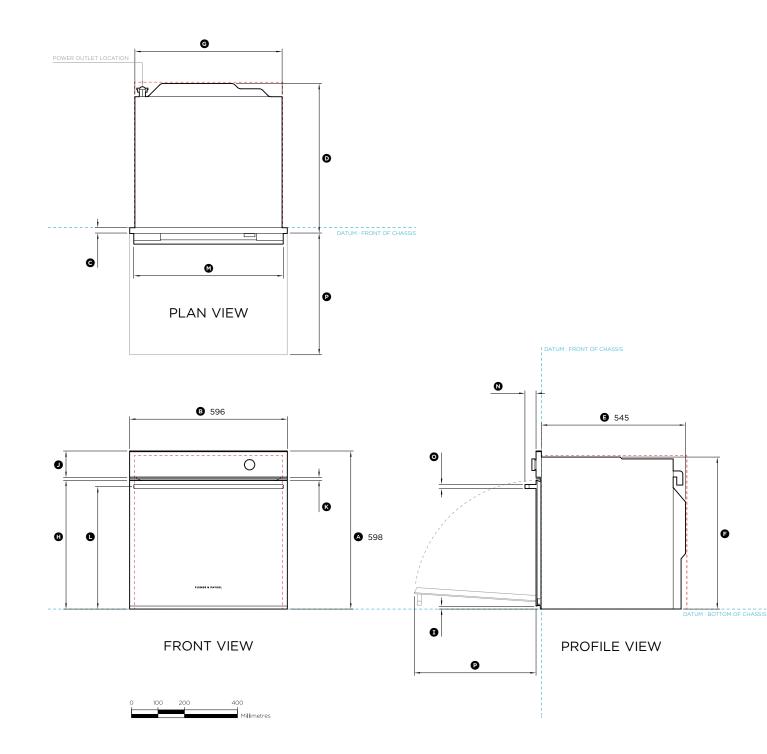

## OB24SMPTDG1, OB24SMPTNG1, OB24SMPTDB1, OB24SMPTNB1

(refer page 1 for imperial measurements)

| Product Dimensions                                                                                             | mm  |
|----------------------------------------------------------------------------------------------------------------|-----|
| Overall height of oven                                                                                         | 598 |
| Overall width of oven                                                                                          | 596 |
| © Depth of front frame (excludes dial, handle and front stainless trim)                                        | 20  |
| <ul> <li>Depth of oven chassis and front frame (excludes dial, handle<br/>and front stainless trim)</li> </ul> | 565 |
| Depth of chassis                                                                                               | 545 |
| © Height of chassis                                                                                            | 575 |
| ⑥ Width of chassis                                                                                             | 556 |
| Height from bottom datum to top of oven door                                                                   | 487 |
| <ol> <li>Height from bottom datum to bottom of door</li> </ol>                                                 | 12  |
| <ul> <li>④ Height of control panel</li> </ul>                                                                  | 100 |
| © Gap between door and control panel                                                                           | 11  |
| Height from bottom datum to centerline of handle                                                               | 464 |
| Width of handle                                                                                                | 565 |
| Depth of handle (measured from front of door)                                                                  | 42  |
| <ul> <li>Thickness of handle</li> </ul>                                                                        | 16  |
| Depth of door when open (measured from front of door)                                                          | 460 |
|                                                                                                                |     |

| Minimum Clearances              | mm  |
|---------------------------------|-----|
| Minimum inside height of cavity | 580 |
| Minimum inside width of cavity  | 560 |
| Minimum inside depth of cavity  | 550 |

IMPORTANT NOTE: For full installation and clearance details please refer to the installation guide.