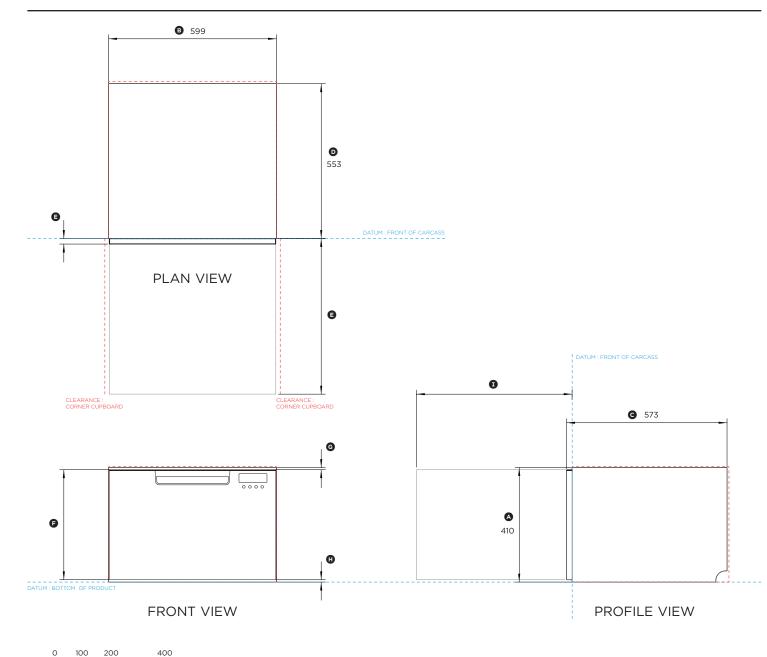

## DD60SCX9, DD60SCHX9

| mm  |
|-----|
| 410 |
| 599 |
| 573 |
| 553 |
| 20  |
| 393 |
| 8   |
| 7   |
| 547 |
|     |

| Minimum Clearances                       | mm      |
|------------------------------------------|---------|
| Height of cavity                         | min 412 |
| Width of cavity                          | 600     |
| Depth of cavity                          | min 560 |
| Minimum clearance from a corner cupboard | 13      |

Note: Service outlet at rear extends both sides, hoses and cords can be routed to either or both.

INDICATES CABINETRY / PRODUCT DATUM ------INDICATES CABINETRY CLEARANCES ------

DATE: 07.09.2016

IMPORTANT NOTE: Throughout this guide, dimensions may vary by  $\pm 2$ mm (I/16"). Please read the installation manual for detailed information on installing the product. For full installation instructions & specifications visit www.fisherpaykel.com