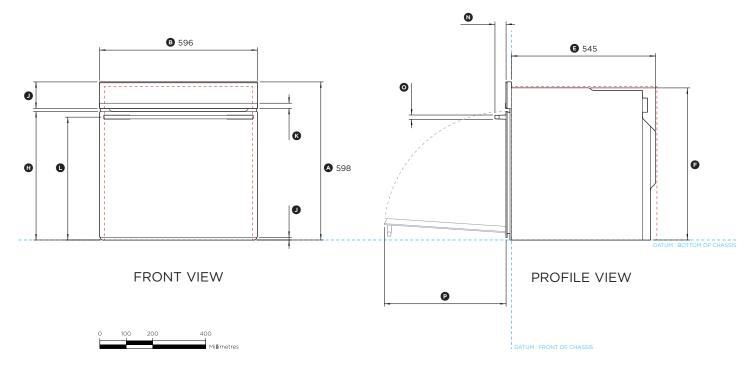

## DATA SHEET 60cm Oven

Model no:

## OB60SDPTB1

| Product Dimensions                                                                                                                                                                                                                                                                                                                                                                                                                                                                                                                                                                                                                                                                                                                                                                                                                                                                                                                                                                                                                                                                                                                                                                                                                                                                                                                                                                                                                                                                                                                                                                                                                                                                                                                                                                                                                                                                                                                                                                                                                                                                                                    | mm  |
|-----------------------------------------------------------------------------------------------------------------------------------------------------------------------------------------------------------------------------------------------------------------------------------------------------------------------------------------------------------------------------------------------------------------------------------------------------------------------------------------------------------------------------------------------------------------------------------------------------------------------------------------------------------------------------------------------------------------------------------------------------------------------------------------------------------------------------------------------------------------------------------------------------------------------------------------------------------------------------------------------------------------------------------------------------------------------------------------------------------------------------------------------------------------------------------------------------------------------------------------------------------------------------------------------------------------------------------------------------------------------------------------------------------------------------------------------------------------------------------------------------------------------------------------------------------------------------------------------------------------------------------------------------------------------------------------------------------------------------------------------------------------------------------------------------------------------------------------------------------------------------------------------------------------------------------------------------------------------------------------------------------------------------------------------------------------------------------------------------------------------|-----|
| Overall height of oven                                                                                                                                                                                                                                                                                                                                                                                                                                                                                                                                                                                                                                                                                                                                                                                                                                                                                                                                                                                                                                                                                                                                                                                                                                                                                                                                                                                                                                                                                                                                                                                                                                                                                                                                                                                                                                                                                                                                                                                                                                                                                                | 598 |
| Overall width of oven                                                                                                                                                                                                                                                                                                                                                                                                                                                                                                                                                                                                                                                                                                                                                                                                                                                                                                                                                                                                                                                                                                                                                                                                                                                                                                                                                                                                                                                                                                                                                                                                                                                                                                                                                                                                                                                                                                                                                                                                                                                                                                 | 596 |
| © Depth of front frame (excludes handle and front metal trim)                                                                                                                                                                                                                                                                                                                                                                                                                                                                                                                                                                                                                                                                                                                                                                                                                                                                                                                                                                                                                                                                                                                                                                                                                                                                                                                                                                                                                                                                                                                                                                                                                                                                                                                                                                                                                                                                                                                                                                                                                                                         | 20  |
| Depth of oven chassis and front frame (excludes handle and front metal trim)                                                                                                                                                                                                                                                                                                                                                                                                                                                                                                                                                                                                                                                                                                                                                                                                                                                                                                                                                                                                                                                                                                                                                                                                                                                                                                                                                                                                                                                                                                                                                                                                                                                                                                                                                                                                                                                                                                                                                                                                                                          | 565 |
| © Depth of chassis                                                                                                                                                                                                                                                                                                                                                                                                                                                                                                                                                                                                                                                                                                                                                                                                                                                                                                                                                                                                                                                                                                                                                                                                                                                                                                                                                                                                                                                                                                                                                                                                                                                                                                                                                                                                                                                                                                                                                                                                                                                                                                    | 545 |
| Height of chassis                                                                                                                                                                                                                                                                                                                                                                                                                                                                                                                                                                                                                                                                                                                                                                                                                                                                                                                                                                                                                                                                                                                                                                                                                                                                                                                                                                                                                                                                                                                                                                                                                                                                                                                                                                                                                                                                                                                                                                                                                                                                                                     | 575 |
| Width of chassis                                                                                                                                                                                                                                                                                                                                                                                                                                                                                                                                                                                                                                                                                                                                                                                                                                                                                                                                                                                                                                                                                                                                                                                                                                                                                                                                                                                                                                                                                                                                                                                                                                                                                                                                                                                                                                                                                                                                                                                                                                                                                                      | 556 |
| Height from bottom datum to top of oven door                                                                                                                                                                                                                                                                                                                                                                                                                                                                                                                                                                                                                                                                                                                                                                                                                                                                                                                                                                                                                                                                                                                                                                                                                                                                                                                                                                                                                                                                                                                                                                                                                                                                                                                                                                                                                                                                                                                                                                                                                                                                          | 485 |
| ① Height from bottom datum to bottom of door                                                                                                                                                                                                                                                                                                                                                                                                                                                                                                                                                                                                                                                                                                                                                                                                                                                                                                                                                                                                                                                                                                                                                                                                                                                                                                                                                                                                                                                                                                                                                                                                                                                                                                                                                                                                                                                                                                                                                                                                                                                                          | 10  |
| Height of control panel                                                                                                                                                                                                                                                                                                                                                                                                                                                                                                                                                                                                                                                                                                                                                                                                                                                                                                                                                                                                                                                                                                                                                                                                                                                                                                                                                                                                                                                                                                                                                                                                                                                                                                                                                                                                                                                                                                                                                                                                                                                                                               | 100 |
| Height of metal cap on control panel                                                                                                                                                                                                                                                                                                                                                                                                                                                                                                                                                                                                                                                                                                                                                                                                                                                                                                                                                                                                                                                                                                                                                                                                                                                                                                                                                                                                                                                                                                                                                                                                                                                                                                                                                                                                                                                                                                                                                                                                                                                                                  | 20  |
| © Height from bottom datum to centerline of handle                                                                                                                                                                                                                                                                                                                                                                                                                                                                                                                                                                                                                                                                                                                                                                                                                                                                                                                                                                                                                                                                                                                                                                                                                                                                                                                                                                                                                                                                                                                                                                                                                                                                                                                                                                                                                                                                                                                                                                                                                                                                    | 464 |
| Width of handle     ■ Width of hand | 565 |
| Depth of handle (measured from front of door)                                                                                                                                                                                                                                                                                                                                                                                                                                                                                                                                                                                                                                                                                                                                                                                                                                                                                                                                                                                                                                                                                                                                                                                                                                                                                                                                                                                                                                                                                                                                                                                                                                                                                                                                                                                                                                                                                                                                                                                                                                                                         | 42  |
| Thickness of handle                                                                                                                                                                                                                                                                                                                                                                                                                                                                                                                                                                                                                                                                                                                                                                                                                                                                                                                                                                                                                                                                                                                                                                                                                                                                                                                                                                                                                                                                                                                                                                                                                                                                                                                                                                                                                                                                                                                                                                                                                                                                                                   | 16  |
| Depth of door (open) (measured from front of door)                                                                                                                                                                                                                                                                                                                                                                                                                                                                                                                                                                                                                                                                                                                                                                                                                                                                                                                                                                                                                                                                                                                                                                                                                                                                                                                                                                                                                                                                                                                                                                                                                                                                                                                                                                                                                                                                                                                                                                                                                                                                    | 460 |

| mm  |
|-----|
| 580 |
| 560 |
| 550 |
|     |

IMPORTANT NOTE: For full installation and clearance details please refer to our installation manual.

INDICATES PRODUCT DATUM -----INDICATES CABINETRY CLEARANCES ------