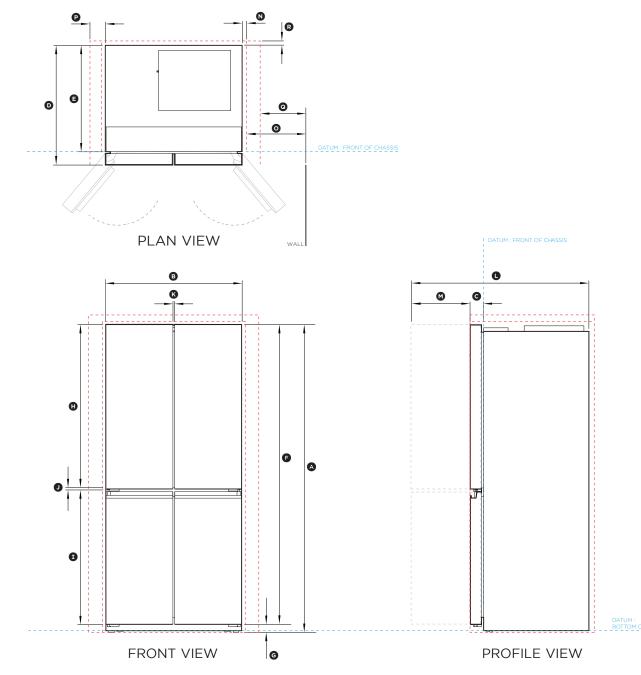

#### Model no:

RF500QNB1, RF500QNX1

| Product Dimensions                                                                                                                                                                                                                                                                                                                                                                                                                                                                                                                                                                                                                                                                                                                                                                                                                                                                                                                                                                                                                                                                                                                                                                                                                                                                                                                                                                                                                                                                                                                                                                                                                                                                                                                                                                                                                                                                                                                                                                                                                                                                                                     | mm          |
|------------------------------------------------------------------------------------------------------------------------------------------------------------------------------------------------------------------------------------------------------------------------------------------------------------------------------------------------------------------------------------------------------------------------------------------------------------------------------------------------------------------------------------------------------------------------------------------------------------------------------------------------------------------------------------------------------------------------------------------------------------------------------------------------------------------------------------------------------------------------------------------------------------------------------------------------------------------------------------------------------------------------------------------------------------------------------------------------------------------------------------------------------------------------------------------------------------------------------------------------------------------------------------------------------------------------------------------------------------------------------------------------------------------------------------------------------------------------------------------------------------------------------------------------------------------------------------------------------------------------------------------------------------------------------------------------------------------------------------------------------------------------------------------------------------------------------------------------------------------------------------------------------------------------------------------------------------------------------------------------------------------------------------------------------------------------------------------------------------------------|-------------|
| <ul> <li>Ø Overall height of fridge</li> </ul>                                                                                                                                                                                                                                                                                                                                                                                                                                                                                                                                                                                                                                                                                                                                                                                                                                                                                                                                                                                                                                                                                                                                                                                                                                                                                                                                                                                                                                                                                                                                                                                                                                                                                                                                                                                                                                                                                                                                                                                                                                                                         | 1790 - 1799 |
| Overall width of fridge     Overall width of fridg | 790         |
| © Depth of fridge door and gasket (excludes handle)                                                                                                                                                                                                                                                                                                                                                                                                                                                                                                                                                                                                                                                                                                                                                                                                                                                                                                                                                                                                                                                                                                                                                                                                                                                                                                                                                                                                                                                                                                                                                                                                                                                                                                                                                                                                                                                                                                                                                                                                                                                                    | 78          |
| <ul> <li>Depth of fridge door and chassis (excludes handle)</li> </ul>                                                                                                                                                                                                                                                                                                                                                                                                                                                                                                                                                                                                                                                                                                                                                                                                                                                                                                                                                                                                                                                                                                                                                                                                                                                                                                                                                                                                                                                                                                                                                                                                                                                                                                                                                                                                                                                                                                                                                                                                                                                 | 692         |
| Depth of fridge chassis (does not include fridge door)                                                                                                                                                                                                                                                                                                                                                                                                                                                                                                                                                                                                                                                                                                                                                                                                                                                                                                                                                                                                                                                                                                                                                                                                                                                                                                                                                                                                                                                                                                                                                                                                                                                                                                                                                                                                                                                                                                                                                                                                                                                                 | 614         |
| F Height from bottom datum to top of fridge door                                                                                                                                                                                                                                                                                                                                                                                                                                                                                                                                                                                                                                                                                                                                                                                                                                                                                                                                                                                                                                                                                                                                                                                                                                                                                                                                                                                                                                                                                                                                                                                                                                                                                                                                                                                                                                                                                                                                                                                                                                                                       | 1747        |
| <ul> <li>Height of feet (adjustable)</li> </ul>                                                                                                                                                                                                                                                                                                                                                                                                                                                                                                                                                                                                                                                                                                                                                                                                                                                                                                                                                                                                                                                                                                                                                                                                                                                                                                                                                                                                                                                                                                                                                                                                                                                                                                                                                                                                                                                                                                                                                                                                                                                                        | 35          |
| Height of top door                                                                                                                                                                                                                                                                                                                                                                                                                                                                                                                                                                                                                                                                                                                                                                                                                                                                                                                                                                                                                                                                                                                                                                                                                                                                                                                                                                                                                                                                                                                                                                                                                                                                                                                                                                                                                                                                                                                                                                                                                                                                                                     | 959         |
| <ol> <li>Height of bottom door</li> </ol>                                                                                                                                                                                                                                                                                                                                                                                                                                                                                                                                                                                                                                                                                                                                                                                                                                                                                                                                                                                                                                                                                                                                                                                                                                                                                                                                                                                                                                                                                                                                                                                                                                                                                                                                                                                                                                                                                                                                                                                                                                                                              | 773         |
| ① Distance between top and bottom door panels                                                                                                                                                                                                                                                                                                                                                                                                                                                                                                                                                                                                                                                                                                                                                                                                                                                                                                                                                                                                                                                                                                                                                                                                                                                                                                                                                                                                                                                                                                                                                                                                                                                                                                                                                                                                                                                                                                                                                                                                                                                                          | 15          |
| Oistance between left and right door panels     Oistance between left  | 10          |
| ① Depth with door open - from rear of fridge - 90° rotation                                                                                                                                                                                                                                                                                                                                                                                                                                                                                                                                                                                                                                                                                                                                                                                                                                                                                                                                                                                                                                                                                                                                                                                                                                                                                                                                                                                                                                                                                                                                                                                                                                                                                                                                                                                                                                                                                                                                                                                                                                                            | 1030        |
| O Depth with door open - from flush with door - 90 rotation     O     O     O     O     O     O     O     O     O     O     O     O     O     O     O     O     O     O     O     O     O     O     O     O     O     O     O     O     O     O     O     O     O     O     O     O     O     O     O     O     O     O     O     O     O     O     O     O     O     O     O     O     O     O     O     O     O     O     O     O     O     O     O     O     O     O     O     O     O     O     O     O     O     O     O     O     O     O     O     O     O     O     O     O     O     O     O     O     O     O     O     O     O     O     O     O     O     O     O     O     O     O     O     O     O     O     O     O     O     O     O     O     O     O     O     O     O     O     O     O     O     O     O     O     O     O     O     O     O     O     O     O     O     O     O     O     O     O     O     O     O     O     O     O     O     O     O     O     O     O     O     O     O     O     O     O     O     O     O     O     O     O     O     O     O     O     O     O     O     O     O     O     O     O     O     O     O     O     O     O     O     O     O     O     O     O     O     O     O     O     O     O     O     O     O     O     O     O     O     O     O     O     O     O     O     O     O     O     O     O     O     O     O     O     O     O     O     O     O     O     O     O     O     O     O     O     O     O     O     O     O     O     O     O     O     O     O     O     O     O     O     O     O     O     O     O     O     O     O     O     O     O     O     O     O     O     O     O     O     O     O     O     O     O     O     O     O     O     O     O     O     O     O     O     O     O     O     O     O     O     O     O     O     O     O     O     O     O     O     O     O     O     O     O     O     O     O     O     O     O     O     O     O     O     O     O     O     O     O     O     O     O     O     O     O     O     O     O     O     O     O     O     O     O     O     O     O     O     O      | 338         |
| Minimum Clearances Dimensions                                                                                                                                                                                                                                                                                                                                                                                                                                                                                                                                                                                                                                                                                                                                                                                                                                                                                                                                                                                                                                                                                                                                                                                                                                                                                                                                                                                                                                                                                                                                                                                                                                                                                                                                                                                                                                                                                                                                                                                                                                                                                          |             |
| Cavity dimensions flush with refrigerator chassis                                                                                                                                                                                                                                                                                                                                                                                                                                                                                                                                                                                                                                                                                                                                                                                                                                                                                                                                                                                                                                                                                                                                                                                                                                                                                                                                                                                                                                                                                                                                                                                                                                                                                                                                                                                                                                                                                                                                                                                                                                                                      |             |
| N Side clearance full rotation                                                                                                                                                                                                                                                                                                                                                                                                                                                                                                                                                                                                                                                                                                                                                                                                                                                                                                                                                                                                                                                                                                                                                                                                                                                                                                                                                                                                                                                                                                                                                                                                                                                                                                                                                                                                                                                                                                                                                                                                                                                                                         | 20          |
| <ul> <li>Door clearance to side wall</li> </ul>                                                                                                                                                                                                                                                                                                                                                                                                                                                                                                                                                                                                                                                                                                                                                                                                                                                                                                                                                                                                                                                                                                                                                                                                                                                                                                                                                                                                                                                                                                                                                                                                                                                                                                                                                                                                                                                                                                                                                                                                                                                                        | 540         |
| ® Rear clearance                                                                                                                                                                                                                                                                                                                                                                                                                                                                                                                                                                                                                                                                                                                                                                                                                                                                                                                                                                                                                                                                                                                                                                                                                                                                                                                                                                                                                                                                                                                                                                                                                                                                                                                                                                                                                                                                                                                                                                                                                                                                                                       | 30          |
| Cavity dimensions flush with refrigerator door                                                                                                                                                                                                                                                                                                                                                                                                                                                                                                                                                                                                                                                                                                                                                                                                                                                                                                                                                                                                                                                                                                                                                                                                                                                                                                                                                                                                                                                                                                                                                                                                                                                                                                                                                                                                                                                                                                                                                                                                                                                                         |             |
| P Side clearance full rotation                                                                                                                                                                                                                                                                                                                                                                                                                                                                                                                                                                                                                                                                                                                                                                                                                                                                                                                                                                                                                                                                                                                                                                                                                                                                                                                                                                                                                                                                                                                                                                                                                                                                                                                                                                                                                                                                                                                                                                                                                                                                                         | 100         |
| O Door clearance to side wall                                                                                                                                                                                                                                                                                                                                                                                                                                                                                                                                                                                                                                                                                                                                                                                                                                                                                                                                                                                                                                                                                                                                                                                                                                                                                                                                                                                                                                                                                                                                                                                                                                                                                                                                                                                                                                                                                                                                                                                                                                                                                          | 460         |
| ® Rear clearance                                                                                                                                                                                                                                                                                                                                                                                                                                                                                                                                                                                                                                                                                                                                                                                                                                                                                                                                                                                                                                                                                                                                                                                                                                                                                                                                                                                                                                                                                                                                                                                                                                                                                                                                                                                                                                                                                                                                                                                                                                                                                                       | 30          |
| Cabinetry Dimensions                                                                                                                                                                                                                                                                                                                                                                                                                                                                                                                                                                                                                                                                                                                                                                                                                                                                                                                                                                                                                                                                                                                                                                                                                                                                                                                                                                                                                                                                                                                                                                                                                                                                                                                                                                                                                                                                                                                                                                                                                                                                                                   | mm          |
| Inside height of cavity                                                                                                                                                                                                                                                                                                                                                                                                                                                                                                                                                                                                                                                                                                                                                                                                                                                                                                                                                                                                                                                                                                                                                                                                                                                                                                                                                                                                                                                                                                                                                                                                                                                                                                                                                                                                                                                                                                                                                                                                                                                                                                | 1810        |
| Flush with refrigerator chassis full door rotation                                                                                                                                                                                                                                                                                                                                                                                                                                                                                                                                                                                                                                                                                                                                                                                                                                                                                                                                                                                                                                                                                                                                                                                                                                                                                                                                                                                                                                                                                                                                                                                                                                                                                                                                                                                                                                                                                                                                                                                                                                                                     |             |
| Inside width                                                                                                                                                                                                                                                                                                                                                                                                                                                                                                                                                                                                                                                                                                                                                                                                                                                                                                                                                                                                                                                                                                                                                                                                                                                                                                                                                                                                                                                                                                                                                                                                                                                                                                                                                                                                                                                                                                                                                                                                                                                                                                           | 830         |
| Inside depth                                                                                                                                                                                                                                                                                                                                                                                                                                                                                                                                                                                                                                                                                                                                                                                                                                                                                                                                                                                                                                                                                                                                                                                                                                                                                                                                                                                                                                                                                                                                                                                                                                                                                                                                                                                                                                                                                                                                                                                                                                                                                                           | 640         |
| Flush with refrigerator door full door rotation                                                                                                                                                                                                                                                                                                                                                                                                                                                                                                                                                                                                                                                                                                                                                                                                                                                                                                                                                                                                                                                                                                                                                                                                                                                                                                                                                                                                                                                                                                                                                                                                                                                                                                                                                                                                                                                                                                                                                                                                                                                                        |             |
| Inside width                                                                                                                                                                                                                                                                                                                                                                                                                                                                                                                                                                                                                                                                                                                                                                                                                                                                                                                                                                                                                                                                                                                                                                                                                                                                                                                                                                                                                                                                                                                                                                                                                                                                                                                                                                                                                                                                                                                                                                                                                                                                                                           | 990         |
|                                                                                                                                                                                                                                                                                                                                                                                                                                                                                                                                                                                                                                                                                                                                                                                                                                                                                                                                                                                                                                                                                                                                                                                                                                                                                                                                                                                                                                                                                                                                                                                                                                                                                                                                                                                                                                                                                                                                                                                                                                                                                                                        |             |

# INDICATES PRODUCT DATUM -------INDICATES CABINETRY CLEARANCES --------