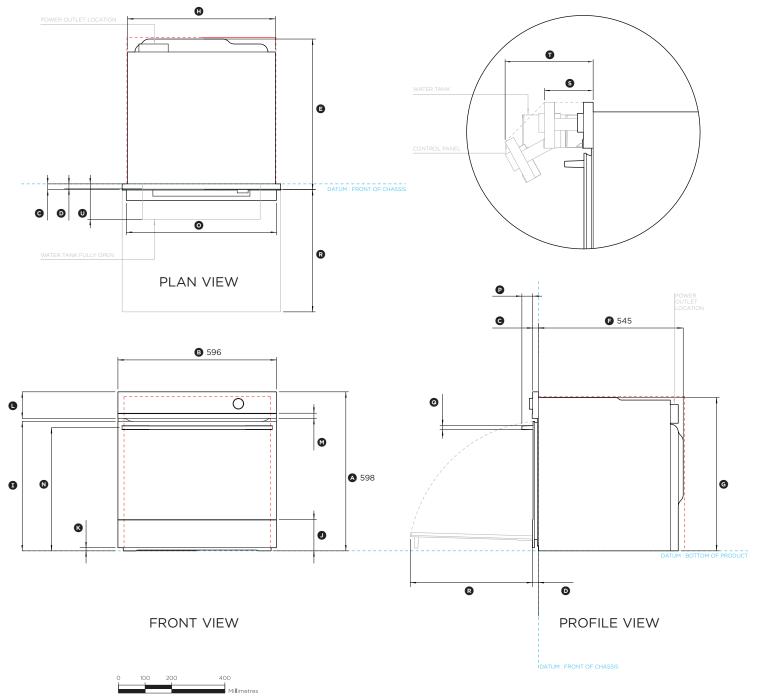

## DATA SHEET 60cm Oven

Model no: OS60SDTDX1

| Product Dimensions                                               | mm  |
|------------------------------------------------------------------|-----|
| Overall height of oven                                           | 598 |
| Overall width of oven                                            | 596 |
| © Depth of control panel (excludes handle and front metal trim)  | 21  |
| Depth of front door (excluding front trim)                       | 20  |
| © Depth of oven chassis to front of door glass (excludes handle) | 565 |
| © Depth of chassis                                               | 545 |
| Height of chassis                                                | 577 |
| Width of chassis                                                 | 556 |
| Height from bottom datum to top of oven door                     | 487 |
| Height of metal cap on oven door                                 | 117 |
| Height from bottom datum to bottom of door                       | 11  |
| © Height of control panel                                        | 100 |
| Height of metal cap on control panel                             | 20  |
| N Height from bottom datum to centerline of handle               | 464 |
| ⊚ Width of handle                                                | 565 |
| Depth of handle (measured from front of door)                    | 42  |
| Thickness of handle                                              | 16  |
| ® Depth of door (open) (measured from front of door)             | 460 |
| Control panel half open (measured from front of chassis)         | 84  |
| ① Control panel fully open (measured from front of chassis)      | 170 |
| Water tank carriage fully open                                   | 133 |

| Minimum Clearances              | mm  |
|---------------------------------|-----|
| Minimum inside height of cavity | 580 |
| Minimum inside width of cavity  | 560 |
| Minimum inside depth of cavity  | 550 |
|                                 |     |