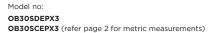

| Product Dimensions                                                                                                  | in        |
|---------------------------------------------------------------------------------------------------------------------|-----------|
| <ul> <li>Ø Overall height* of oven</li> </ul>                                                                       | 27 1/8"   |
| Overall width of oven                                                                                               | 29 29/32" |
| ${\ensuremath{}}$ ${\ensuremath{}}$ ${\ensuremath{}}$ of oven front and control panel** (excludes handle and dials) | 1 17/32"  |
| Depth of oven chassis (does not include oven front)                                                                 | 22 13/32" |
| E Height from bottom datum to top of stainless fascia cap                                                           | 24 3/16"  |
| 🕞 Height from bottom datum to bottom of stainless fascia cap                                                        | 22 13/32" |
| Iteight from bottom datum to top of door                                                                            | 21 15/16" |
| Height from bottom datum to top of handle                                                                           | 20 29/32" |
| ① Height from bottom datum to bottom of handle                                                                      | 20 9/32"  |
| <ul> <li>④ Height from bottom datum to top of stainless door cap</li> </ul>                                         | 4 11/16"  |
| ® Height from bottom datum to top of vent                                                                           | 1 5/32"   |
| U Height of chassis                                                                                                 | 26 9/16"  |
| Depth of door (open) (measured from front of door)                                                                  | 20 7/8"   |
| Overall width of chassis                                                                                            | 28 11/32" |
| ◎ Width of handle                                                                                                   | 28 5/8"   |
| P Depth of handle (measured from front of door)                                                                     | 1 21/32"  |
|                                                                                                                     |           |

\* All height measurements included mounted feet

\*\* Measured to front glass surface and excludes 3/32" stainless cap

| Minimum Clearances                              | in        |
|-------------------------------------------------|-----------|
| Height of cavity from bottom datum              | 26 13/16" |
| Minimum inside width of cavity                  | 28 1/2"   |
| Minimum inside depth of cavity from front datum | 22 5/8"   |