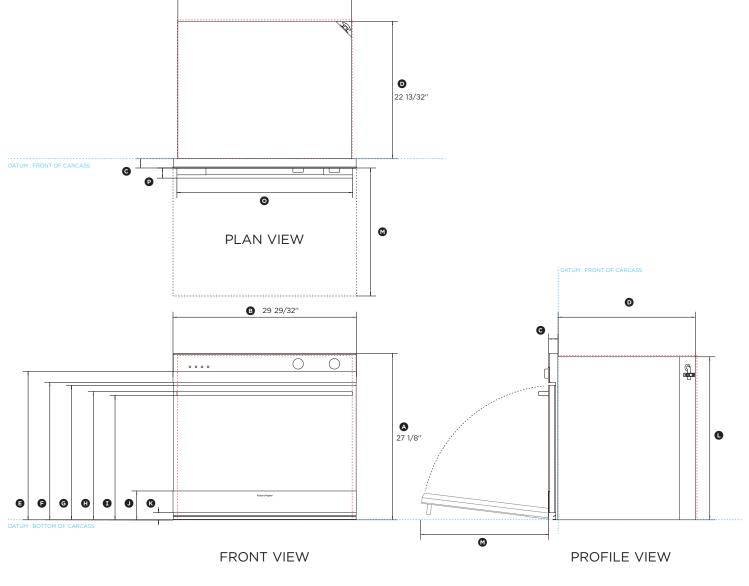

## Fisher&Paykel \_\_\_\_\_

Model no: OB30SDEPX3 OB30SCEPX3 (refer page 1 for imperial measurements)

| Product Dimensions                                                                 | mm  |
|------------------------------------------------------------------------------------|-----|
| Overall height* of oven                                                            | 689 |
| Overall width of oven                                                              | 760 |
| $\fbox{\sc c}$ Depth of oven front and control panel** (excludes handle and dials) | 39  |
| Depth of oven chassis (does not include oven front)                                | 569 |
| (E) Height from bottom datum to top of stainless fascia cap                        | 614 |
| 🕞 Height from bottom datum to bottom of stainless fascia cap                       | 569 |
| I Height from bottom datum to top of door                                          | 557 |
| Height from bottom datum to top of handle                                          | 531 |
| ① Height from bottom datum to bottom of handle                                     | 515 |
| ④ Height from bottom datum to top of stainless door cap                            | 119 |
| Height from bottom datum to top of vent                                            | 29  |
| © Height of chassis                                                                | 675 |
| Depth of door (open) (measured from front of door)                                 | 530 |
| N Overall width of chassis                                                         | 720 |
| ③ Width of handle                                                                  | 727 |
| Depth of handle (measured from front of door)                                      | 42  |
|                                                                                    |     |

\* All height measurements included mounted feet

\*\* Measured to front glass surface and excludes 2mm stainless cap

| Minimum Clearances                              |     |
|-------------------------------------------------|-----|
| Height of cavity from bottom datum              | 681 |
| Minimum inside width of cavity                  | 724 |
| Minimum inside depth of cavity from front datum | 575 |