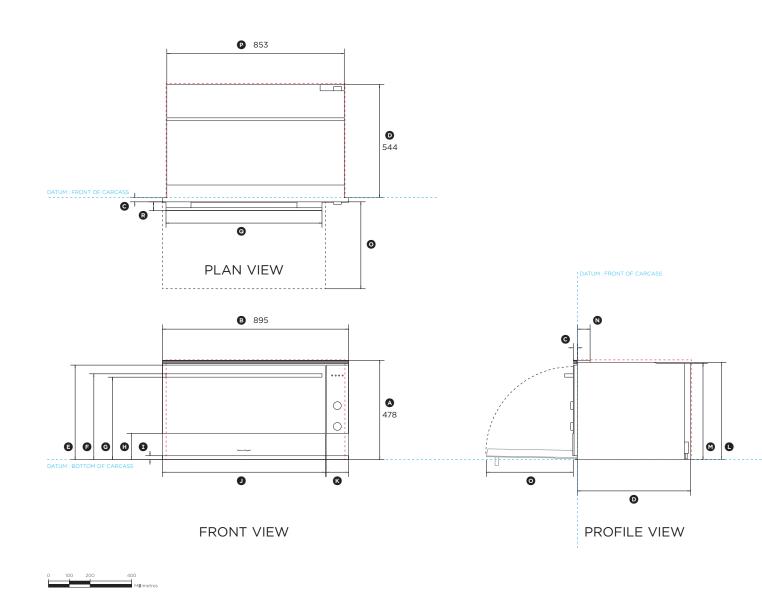

## 900MM SINGLE BUILT-IN OVEN

## Model no: OB90S9MEX3 OB90S9MEPX3

| Product Dimensions                                                                                                 | mm  |
|--------------------------------------------------------------------------------------------------------------------|-----|
| Overall height* of oven                                                                                            | 478 |
| Overall width of oven                                                                                              | 895 |
| $\ensuremath{\overline{\mbox{\scriptsize O}}}$ Depth of oven front and control panel** (excludes handle and dials) | 20  |
| Depth of oven chassis (does not include oven front)                                                                | 544 |
| (E) Height from bottom datum to top of door                                                                        | 455 |
| (F) Height from bottom datum to top of handle                                                                      | 413 |
| leight from bottom datum to bottom of handle                                                                       | 397 |
| (Height from bottom datum to top of stainless cap                                                                  | 127 |
| ① Height from bottom datum to top of vent                                                                          | 19  |
| ④ Width of door (includes stainless steel cap)                                                                     | 784 |
| $\otimes$ Width of control panel (includes stainless steel cap)                                                    | 108 |
| () Height of chassis                                                                                               | 468 |
| Height of chassis at the rear                                                                                      | 463 |
| (N) Depth of top chassis step from front datum                                                                     | 61  |
| O Depth of door (open) (measured from front of door)                                                               | 418 |
| Overall width of chassis                                                                                           | 853 |
| <ul> <li>Width of handle</li> </ul>                                                                                | 750 |
| Bepth of handle (measured from front of door)                                                                      | 42  |

\* All height measurements included mounted feet \*\* Measured to front glass surface and excludes 2mm stainless cap

| Minimum Clearances                              | mm  |
|-------------------------------------------------|-----|
| Height of cavity from bottom datum              | 480 |
| Minimum inside width of cavity                  | 860 |
| Minimum inside depth of cavity from front datum | 550 |

INDICATES CABINETRY CARCASS DATUM ------INDICATES MINIMUM CABINETRY CLEARANCES ------