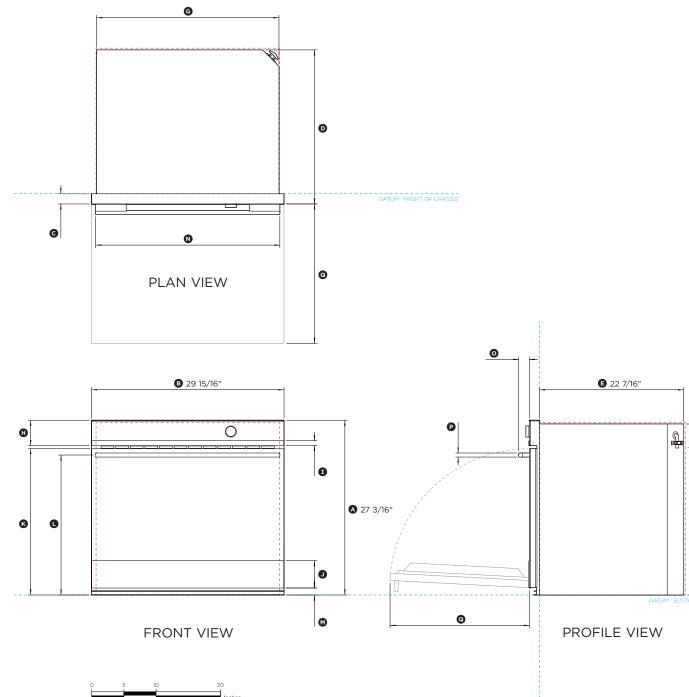

### OB30SDPTDX1

(refer page 2 for metric measurements)

| Product Dimensions                                                                                                     | in        |
|------------------------------------------------------------------------------------------------------------------------|-----------|
| Overall height of oven                                                                                                 | 27 3/16"  |
| Overall width of oven                                                                                                  | 29 15/16" |
| $\bigodot$ Depth of front frame (excludes handle, front stainless steel trim and dial)                                 | 1 9/16″   |
| ${\scriptstyle \bigodot}$ Depth of oven chassis and front frame (excludes handle, front stainless steel trim and dial) | 24"       |
| Depth of chassis                                                                                                       | 22 7/16"  |
| F Height of chassis                                                                                                    | 26 9/16"  |
| © Width of chassis                                                                                                     | 28 3/8"   |
| Height of control panel                                                                                                | 3 15/16"  |
| <ol> <li>Height of stainless steel trim on control panel</li> </ol>                                                    | 3/4″      |
| <ol> <li>Height of stainless steel trim on door</li> </ol>                                                             | 4 1/4"    |
| ® Height from bottom datum to top of oven door                                                                         | 22 3/4"   |
| Height from bottom datum to centerline of handle                                                                       | 21 3/4"   |
| Height from bottom datum to bottom of door                                                                             | 1 1/8″    |
| ® Width of handle                                                                                                      | 28 5/8"   |
| <ul> <li>Depth of handle</li> </ul>                                                                                    | 1 5/8"    |
| <ul> <li>P Thickness of handle</li> </ul>                                                                              | 5/8"      |
| ③ Depth of door (open) (measured from front of door)                                                                   | 21 11/16" |
|                                                                                                                        |           |

| Minimum Clearances                                   | in        |
|------------------------------------------------------|-----------|
| Minimum inside height of cavity                      | 26 13/16" |
| Minimum inside width of cavity                       | 28 1/2"   |
| Minimum inside depth of cavity (proud installation*) | 22 5/8"   |

INDICATES PRODUCT DATUM -----INDICATES CABINETRY CLEARANCES ------

#### DATE: 31.10.2019

Ø

IMPORTANT NOTE: Throughout this guide, dimensions may vary by ±2mm (1/16"). Please read the installation manual for detailed information on installing the product. For full installation instructions & specifications visit fisherpaykel.com

ATUM : FRONT OF CH