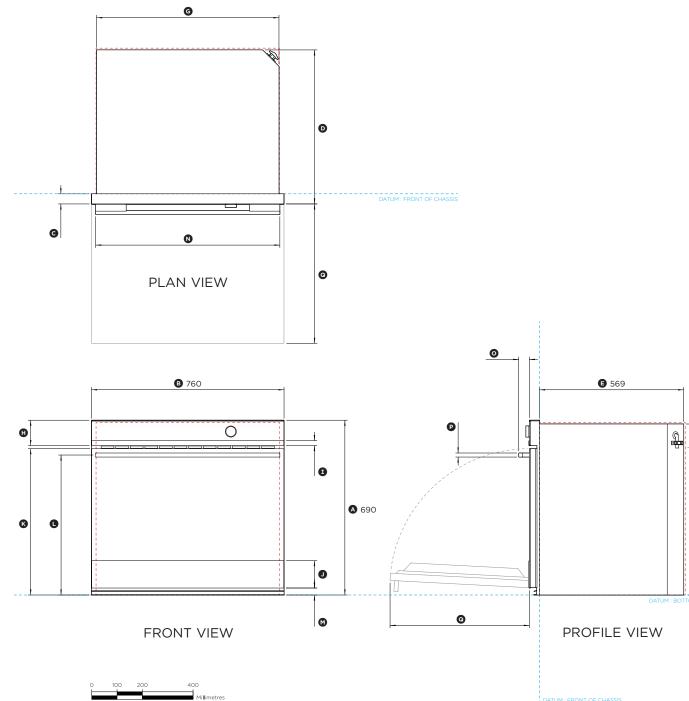

### Model no:

OB30SDPTDX1

(refer page 1 for imperial measurements)

| Product Dimensions                                                                                      | mm  |
|---------------------------------------------------------------------------------------------------------|-----|
| Overall height of oven                                                                                  | 690 |
| Overall width of oven                                                                                   | 760 |
| $_{\odot}$ Depth of front frame (excludes handle, front stainless steel trim and dial)                  | 40  |
| $_{\odot}$ Depth of oven chassis and front frame (excludes handle, front stainless steel trim and dial) | 609 |
| © Depth of chassis                                                                                      | 569 |
| F Height of chassis                                                                                     | 675 |
| © Width of chassis                                                                                      | 720 |
| Height of control panel                                                                                 | 100 |
| ① Height of stainless steel trim on control panel                                                       | 20  |
| <ul> <li>④ Height of stainless steel trim on door</li> </ul>                                            | 108 |
| ® Height from bottom datum to top of oven door                                                          | 578 |
| Height from bottom datum to centerline of handle                                                        | 553 |
| Height from bottom datum to bottom of door                                                              | 28  |
| ® Width of handle                                                                                       | 727 |
| <ul> <li>Depth of handle</li> </ul>                                                                     | 42  |
| Thickness of handle                                                                                     | 16  |
| O Depth of door (open) (measured from front of door)                                                    | 550 |
|                                                                                                         |     |

| Minimum Clearances                                   | mm  |
|------------------------------------------------------|-----|
| Minimum inside height of cavity                      | 681 |
| Minimum inside width of cavity                       | 724 |
| Minimum inside depth of cavity (proud installation*) | 575 |

INDICATES PRODUCT DATUM ----INDICATES CABINETRY CLEARANCES ------

#### DATE: 31.10.2019

Ø

IMPORTANT NOTE: Throughout this guide, dimensions may vary by ±2mm (1/16"). Please read the installation manual for detailed information on installing the product. For full installation instructions & specifications visit fisherpaykel.com