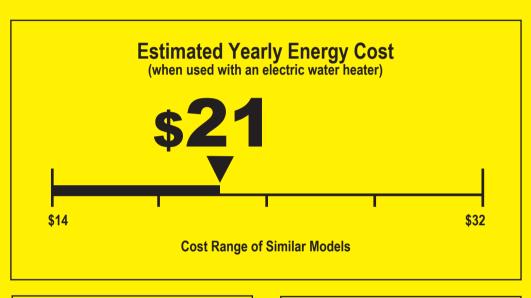

## EFERGUDE Dishwasher Capacity: Compact Fisher & Paykel Appliances Ltd. Models DD24SA, DD24SCT

151 kWh

**Estimated Yearly Electricity Use** 

**\$15** 

Estimated Yearly Energy Cost (when used with a natural gas water heater)

Your cost will depend on your utility rates and use.

- Cost range based only on Compact capacity models.
- Estimated energy cost based on four wash loads a week and a national average electricity cost of 14 cents per kWh and natural gas cost of \$1.21 per therm.
- For more information, visit www.ftc.gov/appliances.