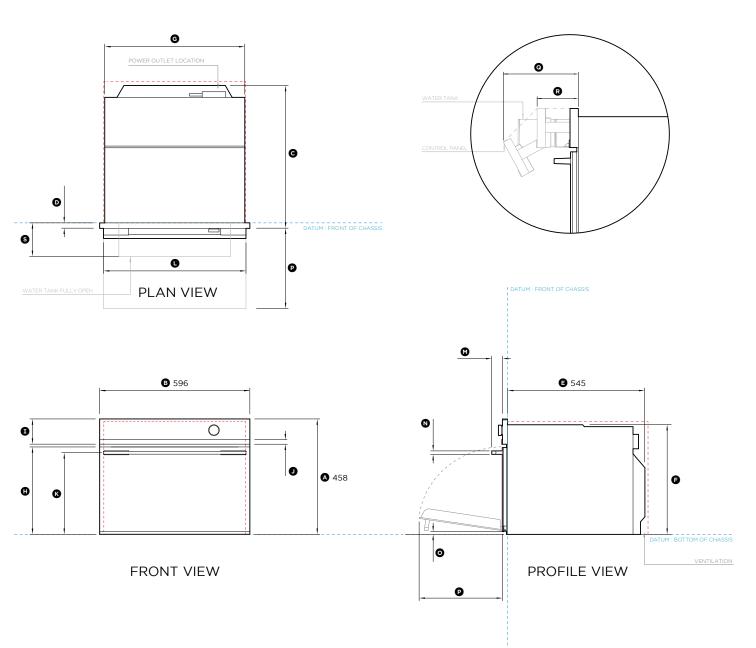

## OS60SDTDX2

| Product Dimensions                                                                                         | mm  |
|------------------------------------------------------------------------------------------------------------|-----|
|                                                                                                            | 458 |
| Overall height of oven     Overall width of oven                                                           | 596 |
| <u> </u>                                                                                                   |     |
| Overall depth of oven (excludes handle and front metal trim)                                               | 565 |
| <ul> <li>Depth of oven frame, control panel and door (excludes handle<br/>and front metal trim)</li> </ul> | 20  |
| © Depth of chassis (includes terminal block)                                                               | 545 |
| E Height of chassis                                                                                        | 435 |
| Width of chassis                                                                                           | 556 |
| Height from bottom datum to top of oven door                                                               | 347 |
| ① Height of control panel                                                                                  | 100 |
| Height of metal cap on control panel                                                                       | 20  |
| Height from bottom datum to centerline of handle                                                           | 324 |
| © Width of handle                                                                                          | 565 |
| Depth of handle (measured from front of door)                                                              | 42  |
| N Thickness of handle                                                                                      | 16  |
| Distance from bottom datum to bottom of door glass                                                         | 12  |
| Depth of door when open (measured from front of door)                                                      | 320 |
| Control panel fully open (measured from front of door)                                                     | 170 |
| ® Control panel half open (measured from front of chassis)                                                 | 84  |
| ③ Water tank carriage fully open                                                                           | 133 |
| Minimum Clearances                                                                                         | mm  |
| Minimum inside height of cavity                                                                            | 440 |
| Minimum inside width of cavity                                                                             | 560 |
| Minimum inside depth of cavity                                                                             | 550 |
| Overall height of cabinetry (cavity around front frame)                                                    | 460 |
| Overall width of cabinetry (cavity around front frame)                                                     | 600 |
| Rear ventilation air vent depth*                                                                           | 50  |
| Rear ventilation air vent width*                                                                           | 560 |

\* A rear ventilation air vent totalling 44in2 (280cm2) is required. The air vent must be located at the rear of the cabinet, it can be positioned at the base, sides, back or top of the cavity.

 $\label{lem:mapping} \mbox{IMPORTANT NOTE: For full installation and clearance details please refer to the installation guide.}$ 

INDICATES PRODUCT DATUM ------INDICATES CABINETRY CLEARANCES ------