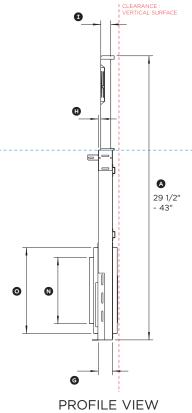

# CLEARANCE: VERTICAL SURFACE PLAN VIEW

#### HD36

(refer page 2 for metric measurements)

|                                                               | in            |
|---------------------------------------------------------------|---------------|
| Overall height of Downdraft (excluding mounting brackets)     | 29 1/2" - 43" |
| Overall width of Downdraft                                    | 36 5/16"      |
| Overall depth of Downdraft (excluding mounting brackets)      | 4 1/4"        |
| Height of chassis below benchtop (excluding mounting brackets | 5) 28 3/4"    |
| Height above benchtop                                         | 3/4"-145/16"  |
| ) Width of chassis                                            | 33"           |
| ) Depth of chassis                                            | 2 1/8"        |
| Depth of ledge for cooktop overhang                           | 3/8"          |
| Depth of projecting vent body                                 | 1 1/2"        |
| Depth of top trim                                             | 2"            |
| ) Width of top trim                                           | 36"           |
| Height of top trim                                            | 1/2"          |
| Height of end cap                                             | 1/4"          |
| Diameter of remote blower connection plate outlet             | 10"           |
| Height and width of blower connection plate box               | 13"           |

Note: Downdrafts require either an internal or external blower. Refer to installation instructions for the blower options and their dimensions.

INDICATES CUTOUT ------INDICATES CABINETRY DATUM -----INDICATES CLEARANCES ------