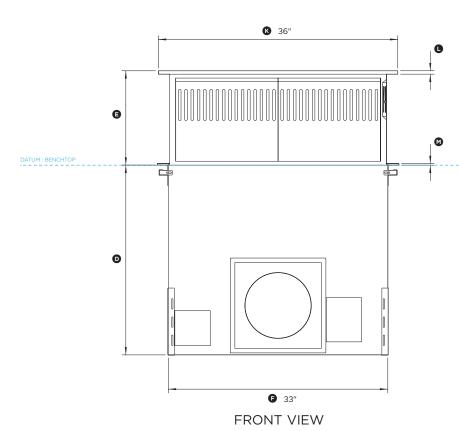

#### HD36

(refer page 2 for metric measurements)

|                                                               | in            |
|---------------------------------------------------------------|---------------|
| Overall height of Downdraft (excluding mounting brackets)     | 29 1/2" - 43" |
| Overall width of Downdraft                                    | 36 5/16"      |
| Overall depth of Downdraft (excluding mounting brackets)      | 4 1/4"        |
| Height of chassis below benchtop (excluding mounting brackets | 5) 28 3/4"    |
| Height above benchtop                                         | 3/4"-145/16"  |
| ) Width of chassis                                            | 33"           |
| ) Depth of chassis                                            | 2 1/8"        |
| Depth of ledge for cooktop overhang                           | 3/8"          |
| Depth of projecting vent body                                 | 1 1/2"        |
| Depth of top trim                                             | 2"            |
| ) Width of top trim                                           | 36"           |
| Height of top trim                                            | 1/2"          |
| Height of end cap                                             | 1/4"          |
| Diameter of remote blower connection plate outlet             | 10"           |
| Height and width of blower connection plate box               | 13"           |

33 1/2"

| Minimum Clearances                                       | in     |
|----------------------------------------------------------|--------|
| Minimum clearance to rear of cabinet or wall from cutout | min 1" |

Note: Downdrafts require either an internal or external blower. Refer to installation instructions for the blower options and their dimensions.

INDICATES CUTOUT ------INDICATES CABINETRY DATUM -----INDICATES CLEARANCES ------