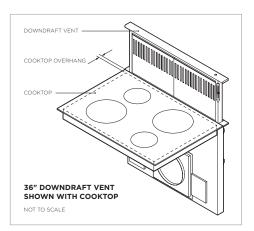

# DATA SHEET 36" Professional Downdraft Vent System

Model no:

| Depth of cutout from rear of cooktop overhang*                   | 1 13/16" |
|------------------------------------------------------------------|----------|
|                                                                  |          |
| * Refer to cooktop installation manual for cooktop dimensions an | d cutout |