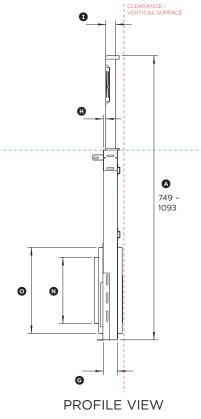

#### HD36

(refer page 1 for imperial measurements)

| Dimensions                                                     | mm         |
|----------------------------------------------------------------|------------|
| Overall height of Downdraft (excluding mounting brackets)      | 749 - 1093 |
| Overall width of Downdraft                                     | 922        |
| © Overall depth of Downdraft (excluding mounting brackets)     | 108        |
| Height of chassis below benchtop (excluding mounting brackets) | 730        |
| Height above benchtop                                          | 19 - 363   |
| © Width of chassis                                             | 838        |
| © Depth of chassis                                             | 54         |
| Depth of ledge for cooktop overhang                            | 9.5        |
| ① Depth of projecting vent body                                | 38         |
| ① Depth of top trim                                            | 51         |
| ® Width of top trim                                            | 914        |
| Height of top trim                                             | 13         |
| → Height of end cap                                            | 6          |
| Diameter of remote blower connection plate outlet              | 254        |
| Height and width of blower connection plate box                | 330        |
|                                                                |            |

| Cutout Dimensions                              | mm  |
|------------------------------------------------|-----|
| Width of cutout                                | 851 |
| Depth of cutout from rear of cooktop overhang* | 46  |

\* Refer to cooktop installation manual for cooktop dimensions and cutout specifications.

| Minimum Clearances                                       | mm     |
|----------------------------------------------------------|--------|
| Minimum clearance to rear of cabinet or wall from cutout | min 25 |