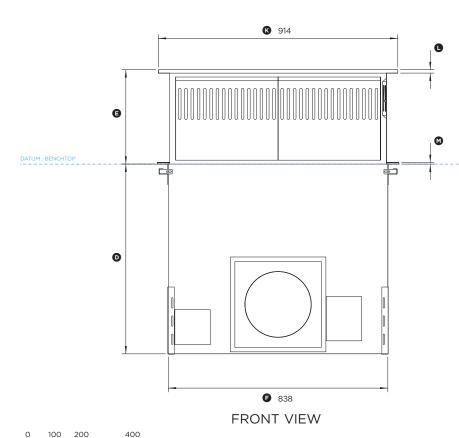

#### HD36

(refer page 1 for imperial measurements)

| Dimensions                                                     | mm         |
|----------------------------------------------------------------|------------|
| Overall height of Downdraft (excluding mounting brackets)      | 749 - 1093 |
| Overall width of Downdraft                                     | 922        |
| © Overall depth of Downdraft (excluding mounting brackets)     | 108        |
| Height of chassis below benchtop (excluding mounting brackets) | 730        |
| Height above benchtop                                          | 19 - 363   |
| © Width of chassis                                             | 838        |
| © Depth of chassis                                             | 54         |
| Depth of ledge for cooktop overhang                            | 9.5        |
| ① Depth of projecting vent body                                | 38         |
| ① Depth of top trim                                            | 51         |
| ® Width of top trim                                            | 914        |
| Height of top trim                                             | 13         |
| → Height of end cap                                            | 6          |
| Diameter of remote blower connection plate outlet              | 254        |
| Height and width of blower connection plate box                | 330        |
|                                                                |            |

| Cutout Dimensions                              | mm  |
|------------------------------------------------|-----|
| Width of cutout                                | 851 |
| Depth of cutout from rear of cooktop overhang* | 46  |

Note: Downdrafts require either an internal or external blower. Refer to installation instructions for the blower options and their dimensions.

INDICATES CUTOUT -----INDICATES CABINETRY DATUM -----INDICATES CLEARANCES -----