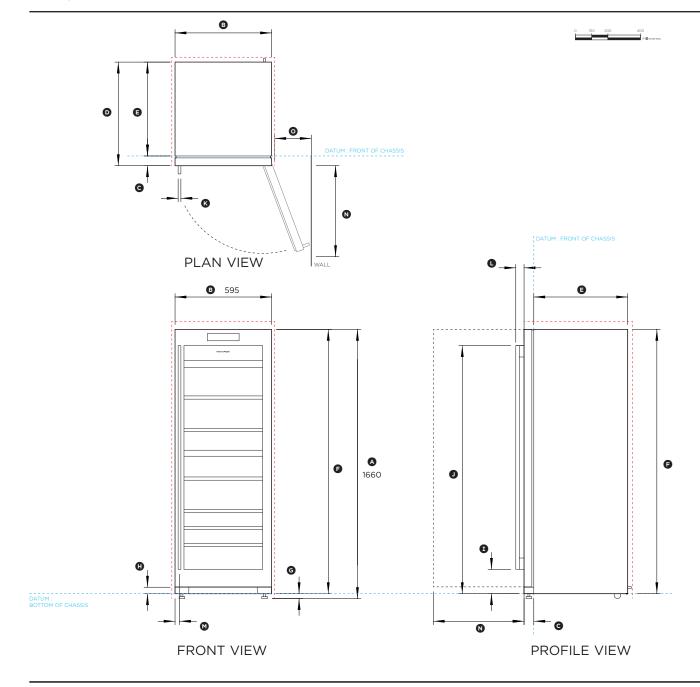

## RF306RDWX1

| Dimensions                                                   | mm   |
|--------------------------------------------------------------|------|
| Overall height* of wine cabinet                              | 1660 |
| Overall width of wine cabinet                                | 595  |
| © Depth of wine cabinet door and gasket (excludes handle)    | 60   |
| Overall depth of wine cabinet (excludes handle)              | 639  |
| © Depth of wine cabinet chassis (does not include door)      | 579  |
| Height from bottom datum to top of wine cabinet              | 1630 |
| Height of feet (adjustable)                                  | 30   |
| Height from bottom datum to bottom of door                   | 40   |
| ① Height from bottom datum to bottom of handle               | 150  |
| Height from bottom datum to top of handle                    | 1530 |
| ® Width of handle                                            | 17   |
| © Depth of handle (measured from front of door)              | 51   |
| Distance from left edge of wine cabinet to centre of handle  | 27.5 |
| Depth of door (widest opening) measured from front of door   | 560  |
| Minimum door clearance to adjacent wall (full door rotation) | 225  |
|                                                              |      |

<sup>\*</sup> Includes mounted feet

| Clearances Dimensions                                  |      |
|--------------------------------------------------------|------|
| Clearances Dimensions                                  | mm   |
| Overall height of cavity                               | 1710 |
| Overall width of cavity                                | 635  |
| Overall depth of cavity - to chassis (proud install)   | 612  |
| Overall depth of cavity - to flat door (flush install) | 669  |