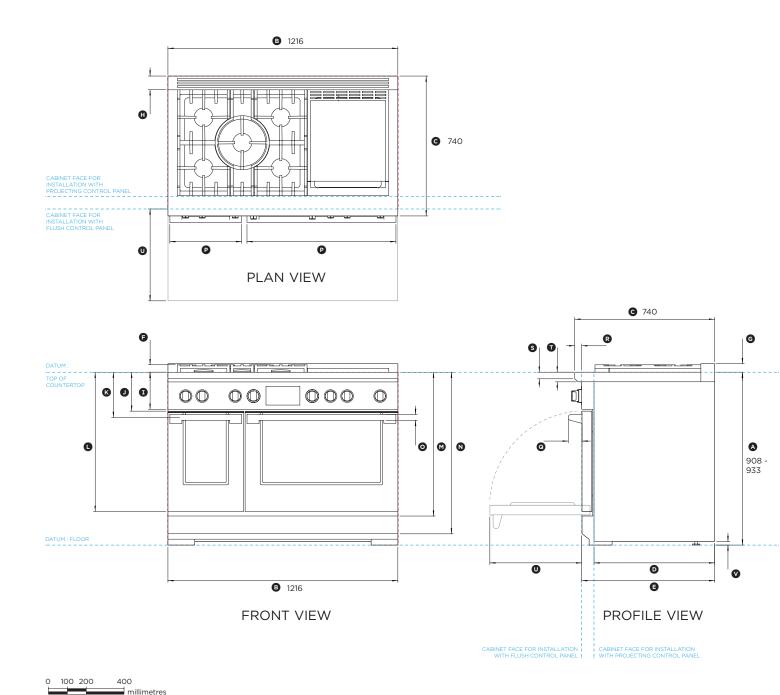

### DATA SHEET

Model no:

48" Professional Freestanding Range - Dual Fuel

| Product Dimensions                                                                                              | mn                 |
|-----------------------------------------------------------------------------------------------------------------|--------------------|
| <ul> <li>Height of range (from floor to cooktop, excluding grates and<br/>rear trim)</li> </ul>                 | min 908<br>max 933 |
| Overall width of range                                                                                          | 1216               |
| © Overall depth of range (excluding handle and dials)                                                           | 740                |
| Depth from rear of chassis to cabinetry face - projecting                                                       | 644                |
| E Depth from rear of chassis to cabinetry face - flush                                                          | 703                |
| 🖻 Height from countertop to top of pan supports                                                                 | 40                 |
| 6 Height of rear trim                                                                                           | 45                 |
| Depth of rear trim                                                                                              | 73                 |
| ① Height from countertop to bottom of control panel                                                             | 196                |
| ④ Height from countertop to top of door                                                                         | 206                |
| N Height from countertop to centre of handle                                                                    | 239                |
| L Height from countertop to bottom of door                                                                      | 737                |
| Height from countertop to top of lower panel                                                                    | 76                 |
| Height from countertop to bottom of lower panel                                                                 | 855                |
| <ul> <li>Thickness of handle (not including standoffs)</li> </ul>                                               | 32                 |
| <ul> <li>Width of handle (including standoffs) - right         <ul> <li>left</li> </ul> </li> </ul>             | 788<br>380         |
| O Depth of handle (measured from front of door)                                                                 | 73                 |
| Depth of front of cooktop to control panel                                                                      | 37                 |
| S Height of cooktop front face                                                                                  | 35                 |
| T Height from top of cooktop to control panel                                                                   | 5                  |
| ⑦ Depth of open door to cabinetry face - flush                                                                  | 486                |
| ③ Adjustable feet height                                                                                        | min 13<br>max 38   |
| Cavity Dimensions                                                                                               | mm                 |
| Overall width of cavity                                                                                         | min 1219           |
| Overall depth of cavity for projecting control panel                                                            | max 644            |
| Overall depth of cavity for flush control panel                                                                 | max 703            |
| Maximum height of from floor to countertop<br>- for level counter<br>- with range levelling legs fully extended | 908<br>933         |

## DATA SHEET

48" Professional Freestanding Range - Dual Fuel

millimetres

### DATA SHEET

48" Professional Freestanding Range - Dual Fuel