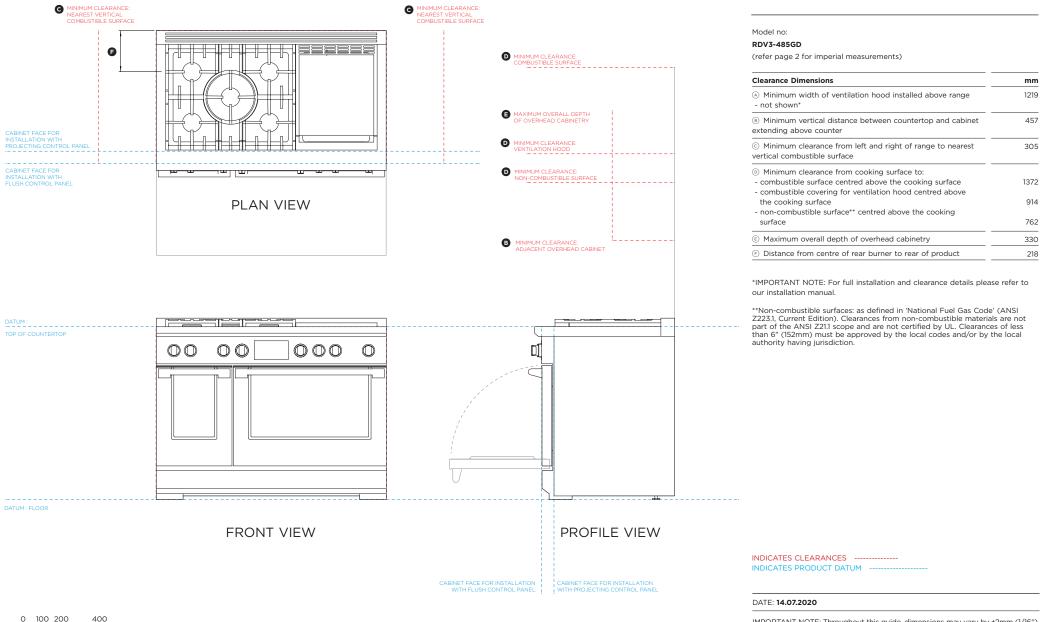

#### Model no: RDV3-485GD

(refer page 6 for metric measurements)

IMPORTANT NOTE: For full installation and clearance details please refer our installation manual.

INDICATES CAVITY CLEARANCES -------INDICATES PRODUCT DATUM ------