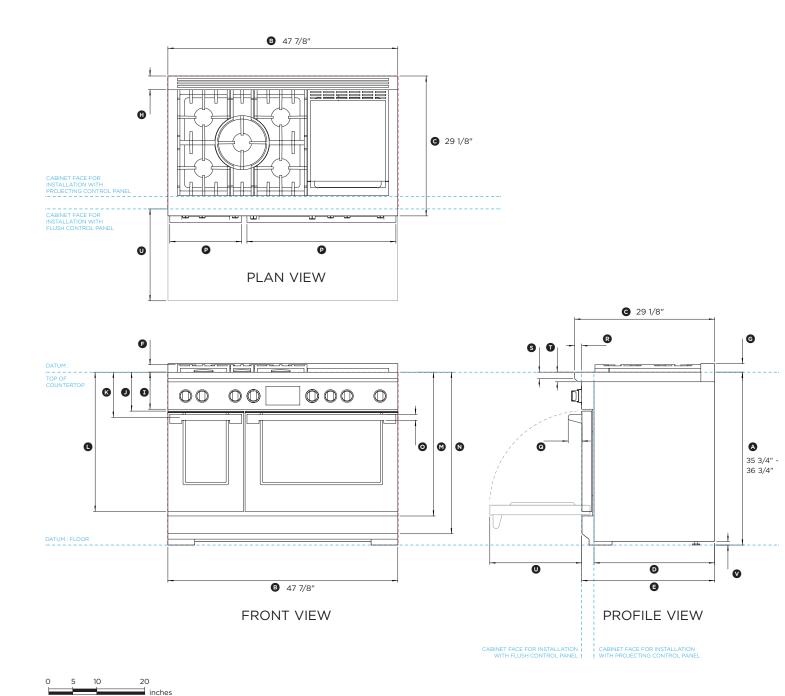

## DATA SHEET

Model no:

48" Professional Freestanding Range - Dual Fuel

| Product Dimensions                                                                                                                                                                                                                                                                                                                                                                                                                                                                                                                                                                                                                                                                                                                                                                                                                                                                                                                                                                                                                                                                                                                                                                                                                                                                                                                                                                                                                                                                                                                                                                                                                                                                                                                                                                                                                                                                                                                                                                                                                                                                                                     | in                         |
|------------------------------------------------------------------------------------------------------------------------------------------------------------------------------------------------------------------------------------------------------------------------------------------------------------------------------------------------------------------------------------------------------------------------------------------------------------------------------------------------------------------------------------------------------------------------------------------------------------------------------------------------------------------------------------------------------------------------------------------------------------------------------------------------------------------------------------------------------------------------------------------------------------------------------------------------------------------------------------------------------------------------------------------------------------------------------------------------------------------------------------------------------------------------------------------------------------------------------------------------------------------------------------------------------------------------------------------------------------------------------------------------------------------------------------------------------------------------------------------------------------------------------------------------------------------------------------------------------------------------------------------------------------------------------------------------------------------------------------------------------------------------------------------------------------------------------------------------------------------------------------------------------------------------------------------------------------------------------------------------------------------------------------------------------------------------------------------------------------------------|----------------------------|
| <ul> <li>Height of range (from floor to cooktop, excluding grates and<br/>rear trim)</li> </ul>                                                                                                                                                                                                                                                                                                                                                                                                                                                                                                                                                                                                                                                                                                                                                                                                                                                                                                                                                                                                                                                                                                                                                                                                                                                                                                                                                                                                                                                                                                                                                                                                                                                                                                                                                                                                                                                                                                                                                                                                                        | min 35 3/4"<br>max 36 3/4" |
| Overall width of range                                                                                                                                                                                                                                                                                                                                                                                                                                                                                                                                                                                                                                                                                                                                                                                                                                                                                                                                                                                                                                                                                                                                                                                                                                                                                                                                                                                                                                                                                                                                                                                                                                                                                                                                                                                                                                                                                                                                                                                                                                                                                                 | 47 7/8"                    |
| © Overall depth of range (excluding handle and dials)                                                                                                                                                                                                                                                                                                                                                                                                                                                                                                                                                                                                                                                                                                                                                                                                                                                                                                                                                                                                                                                                                                                                                                                                                                                                                                                                                                                                                                                                                                                                                                                                                                                                                                                                                                                                                                                                                                                                                                                                                                                                  | 29 1/8"                    |
| Depth from rear of chassis to cabinetry face - projecting                                                                                                                                                                                                                                                                                                                                                                                                                                                                                                                                                                                                                                                                                                                                                                                                                                                                                                                                                                                                                                                                                                                                                                                                                                                                                                                                                                                                                                                                                                                                                                                                                                                                                                                                                                                                                                                                                                                                                                                                                                                              | 25 3/8"                    |
| Depth from rear of chassis to cabinetry face - flush                                                                                                                                                                                                                                                                                                                                                                                                                                                                                                                                                                                                                                                                                                                                                                                                                                                                                                                                                                                                                                                                                                                                                                                                                                                                                                                                                                                                                                                                                                                                                                                                                                                                                                                                                                                                                                                                                                                                                                                                                                                                   | 27 11/16"                  |
| F Height from countertop to top of pan supports                                                                                                                                                                                                                                                                                                                                                                                                                                                                                                                                                                                                                                                                                                                                                                                                                                                                                                                                                                                                                                                                                                                                                                                                                                                                                                                                                                                                                                                                                                                                                                                                                                                                                                                                                                                                                                                                                                                                                                                                                                                                        | 1 9/16"                    |
| <ul> <li>Height of rear trim</li> </ul>                                                                                                                                                                                                                                                                                                                                                                                                                                                                                                                                                                                                                                                                                                                                                                                                                                                                                                                                                                                                                                                                                                                                                                                                                                                                                                                                                                                                                                                                                                                                                                                                                                                                                                                                                                                                                                                                                                                                                                                                                                                                                | 1 3/4"                     |
| Depth of rear trim                                                                                                                                                                                                                                                                                                                                                                                                                                                                                                                                                                                                                                                                                                                                                                                                                                                                                                                                                                                                                                                                                                                                                                                                                                                                                                                                                                                                                                                                                                                                                                                                                                                                                                                                                                                                                                                                                                                                                                                                                                                                                                     | 2 7/8"                     |
| <ol> <li>Height from countertop to bottom of control panel</li> </ol>                                                                                                                                                                                                                                                                                                                                                                                                                                                                                                                                                                                                                                                                                                                                                                                                                                                                                                                                                                                                                                                                                                                                                                                                                                                                                                                                                                                                                                                                                                                                                                                                                                                                                                                                                                                                                                                                                                                                                                                                                                                  | 7 3/4"                     |
| <ul> <li>Height from countertop to top of door</li> </ul>                                                                                                                                                                                                                                                                                                                                                                                                                                                                                                                                                                                                                                                                                                                                                                                                                                                                                                                                                                                                                                                                                                                                                                                                                                                                                                                                                                                                                                                                                                                                                                                                                                                                                                                                                                                                                                                                                                                                                                                                                                                              | 8 1/8"                     |
| Height from countertop to centre of handle     A second s | 9 7/16"                    |
| Height from countertop to bottom of door                                                                                                                                                                                                                                                                                                                                                                                                                                                                                                                                                                                                                                                                                                                                                                                                                                                                                                                                                                                                                                                                                                                                                                                                                                                                                                                                                                                                                                                                                                                                                                                                                                                                                                                                                                                                                                                                                                                                                                                                                                                                               | 29"                        |
| <ul> <li>Height from countertop to top of lower panel</li> </ul>                                                                                                                                                                                                                                                                                                                                                                                                                                                                                                                                                                                                                                                                                                                                                                                                                                                                                                                                                                                                                                                                                                                                                                                                                                                                                                                                                                                                                                                                                                                                                                                                                                                                                                                                                                                                                                                                                                                                                                                                                                                       | 29 15/16"                  |
| N Height from countertop to bottom of lower panel                                                                                                                                                                                                                                                                                                                                                                                                                                                                                                                                                                                                                                                                                                                                                                                                                                                                                                                                                                                                                                                                                                                                                                                                                                                                                                                                                                                                                                                                                                                                                                                                                                                                                                                                                                                                                                                                                                                                                                                                                                                                      | 33 5/8"                    |
| <ul> <li>Thickness of handle (not including standoffs)</li> </ul>                                                                                                                                                                                                                                                                                                                                                                                                                                                                                                                                                                                                                                                                                                                                                                                                                                                                                                                                                                                                                                                                                                                                                                                                                                                                                                                                                                                                                                                                                                                                                                                                                                                                                                                                                                                                                                                                                                                                                                                                                                                      | 1 1/4"                     |
| <ul> <li>Width of handle (including standoffs) - right         <ul> <li>left</li> </ul> </li> </ul>                                                                                                                                                                                                                                                                                                                                                                                                                                                                                                                                                                                                                                                                                                                                                                                                                                                                                                                                                                                                                                                                                                                                                                                                                                                                                                                                                                                                                                                                                                                                                                                                                                                                                                                                                                                                                                                                                                                                                                                                                    | 31″<br>14 15/16″           |
| <ul> <li>Depth of handle (measured from front of door)</li> </ul>                                                                                                                                                                                                                                                                                                                                                                                                                                                                                                                                                                                                                                                                                                                                                                                                                                                                                                                                                                                                                                                                                                                                                                                                                                                                                                                                                                                                                                                                                                                                                                                                                                                                                                                                                                                                                                                                                                                                                                                                                                                      | 2 7/8"                     |
| ® Depth of front of cooktop to control panel                                                                                                                                                                                                                                                                                                                                                                                                                                                                                                                                                                                                                                                                                                                                                                                                                                                                                                                                                                                                                                                                                                                                                                                                                                                                                                                                                                                                                                                                                                                                                                                                                                                                                                                                                                                                                                                                                                                                                                                                                                                                           | 1 7/16"                    |
| Iteight of cooktop front face                                                                                                                                                                                                                                                                                                                                                                                                                                                                                                                                                                                                                                                                                                                                                                                                                                                                                                                                                                                                                                                                                                                                                                                                                                                                                                                                                                                                                                                                                                                                                                                                                                                                                                                                                                                                                                                                                                                                                                                                                                                                                          | 1 3/8"                     |
| Height from top of cooktop to control panel                                                                                                                                                                                                                                                                                                                                                                                                                                                                                                                                                                                                                                                                                                                                                                                                                                                                                                                                                                                                                                                                                                                                                                                                                                                                                                                                                                                                                                                                                                                                                                                                                                                                                                                                                                                                                                                                                                                                                                                                                                                                            | 2"                         |
| <ul> <li>Depth of open door to cabinetry face - flush</li> </ul>                                                                                                                                                                                                                                                                                                                                                                                                                                                                                                                                                                                                                                                                                                                                                                                                                                                                                                                                                                                                                                                                                                                                                                                                                                                                                                                                                                                                                                                                                                                                                                                                                                                                                                                                                                                                                                                                                                                                                                                                                                                       | 19 1/8"                    |
| ⑦ Adjustable feet height                                                                                                                                                                                                                                                                                                                                                                                                                                                                                                                                                                                                                                                                                                                                                                                                                                                                                                                                                                                                                                                                                                                                                                                                                                                                                                                                                                                                                                                                                                                                                                                                                                                                                                                                                                                                                                                                                                                                                                                                                                                                                               | min 1/2"<br>max 1 1/2"     |
| Cavity Dimensions                                                                                                                                                                                                                                                                                                                                                                                                                                                                                                                                                                                                                                                                                                                                                                                                                                                                                                                                                                                                                                                                                                                                                                                                                                                                                                                                                                                                                                                                                                                                                                                                                                                                                                                                                                                                                                                                                                                                                                                                                                                                                                      | mm                         |
| Overall width of cavity                                                                                                                                                                                                                                                                                                                                                                                                                                                                                                                                                                                                                                                                                                                                                                                                                                                                                                                                                                                                                                                                                                                                                                                                                                                                                                                                                                                                                                                                                                                                                                                                                                                                                                                                                                                                                                                                                                                                                                                                                                                                                                | min 48"                    |
| Overall depth of cavity for projecting control panel                                                                                                                                                                                                                                                                                                                                                                                                                                                                                                                                                                                                                                                                                                                                                                                                                                                                                                                                                                                                                                                                                                                                                                                                                                                                                                                                                                                                                                                                                                                                                                                                                                                                                                                                                                                                                                                                                                                                                                                                                                                                   | max 25 3/8"                |
| Overall depth of cavity for flush control panel                                                                                                                                                                                                                                                                                                                                                                                                                                                                                                                                                                                                                                                                                                                                                                                                                                                                                                                                                                                                                                                                                                                                                                                                                                                                                                                                                                                                                                                                                                                                                                                                                                                                                                                                                                                                                                                                                                                                                                                                                                                                        | max 27 11/16"              |
| Maximum height of from floor to countertop<br>- for level counter                                                                                                                                                                                                                                                                                                                                                                                                                                                                                                                                                                                                                                                                                                                                                                                                                                                                                                                                                                                                                                                                                                                                                                                                                                                                                                                                                                                                                                                                                                                                                                                                                                                                                                                                                                                                                                                                                                                                                                                                                                                      | 35 3/4'                    |
| - with range levelling legs fully extended                                                                                                                                                                                                                                                                                                                                                                                                                                                                                                                                                                                                                                                                                                                                                                                                                                                                                                                                                                                                                                                                                                                                                                                                                                                                                                                                                                                                                                                                                                                                                                                                                                                                                                                                                                                                                                                                                                                                                                                                                                                                             | 35 3/4                     |

## DATA SHEET

48" Professional Freestanding Range - Dual Fuel

20

inches

 $\cap$ 

5 10

### DATA SHEET

48" Professional Freestanding Range - Dual Fuel